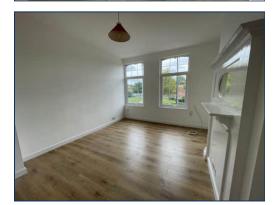

# **Reception Room**

14' 9" x 11' 11" (4.50m x 3.63m) max. L Shaped. Laminate Flooring, fireplace, window.

# **Bedroom One**

11' 6" x 10' 6" (3.51m x 3.20m) Laminate flooring, window.

# **Bedroom Two**

10' 11" x 8' 0" (3.33m x 2.44m)Laminate flooring, window.