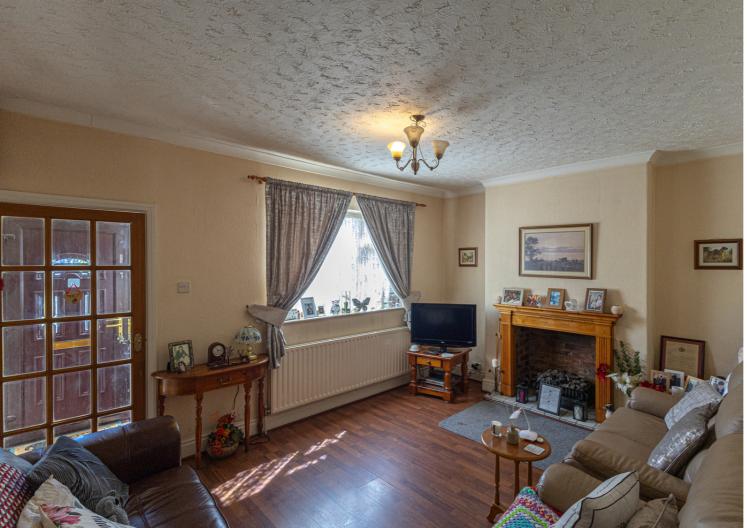

## **Description**

This traditional end-terrace home is located on the east side of the town with easy access to the A556. The house itself comprises: A porch, a lounge, a dining room and kitchen breakfast room on the ground floor and two double bedrooms, a large bathroom and landing on the first floor. Externally there is a small front garden set behind a mature hedge. To the rear there is parking for several cars, accessed over a private lane and beyond this area there is a very long, mature garden that backs onto Wincham Brook and is a true haven, which needs to be seen to believe.