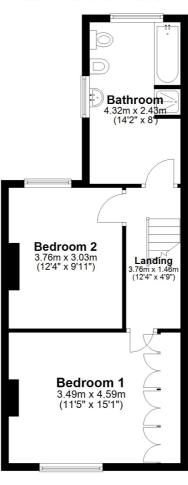

#### First Floor Approx. 44.5 sq. metres (478.8 sq. feet)

Total area: approx. 93.9 sq. metres (1010.3 sq. feet)

Williams Estates is the trading name of Williams Estates (Ltd). Registered address 33, The Green, Hartford, Northwich, Cheshire, CW8 1QA. Reg number 07682683. Director Andrew P Williams

## **Description**

This traditional end-terrace home is located on the east side of the town with easy access to the A556. The house itself comprises: A porch, a lounge, a dining room and kitchen breakfast room on the ground floor and two double bedrooms, a large bathroom and landing on the first floor. Externally there is a small front garden set behind a mature hedge. To the rear there is parking for several cars, accessed over a private lane and beyond this area there is a very long, mature garden that backs onto Wincham Brook and is a true haven, which needs to be seen to believe.