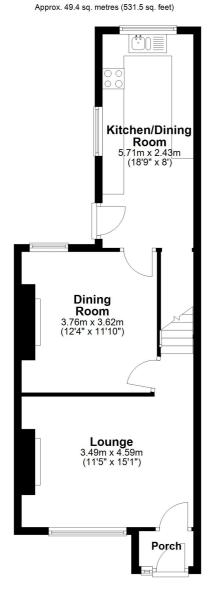

### **Ground Floor**

## **Description**

This traditional end-terrace home is located on the east side of the town with easy access to the A556. The house itself comprises: A porch, a lounge, a dining room and kitchen breakfast room on the ground floor and two double bedrooms, a large bathroom and landing on the first floor. Externally there is a small front garden set behind a mature hedge. To the rear there is parking for several cars, accessed over a private lane and beyond this area there is a very long, mature garden that backs onto Wincham Brook and is a true haven, which needs to be seen to believe.