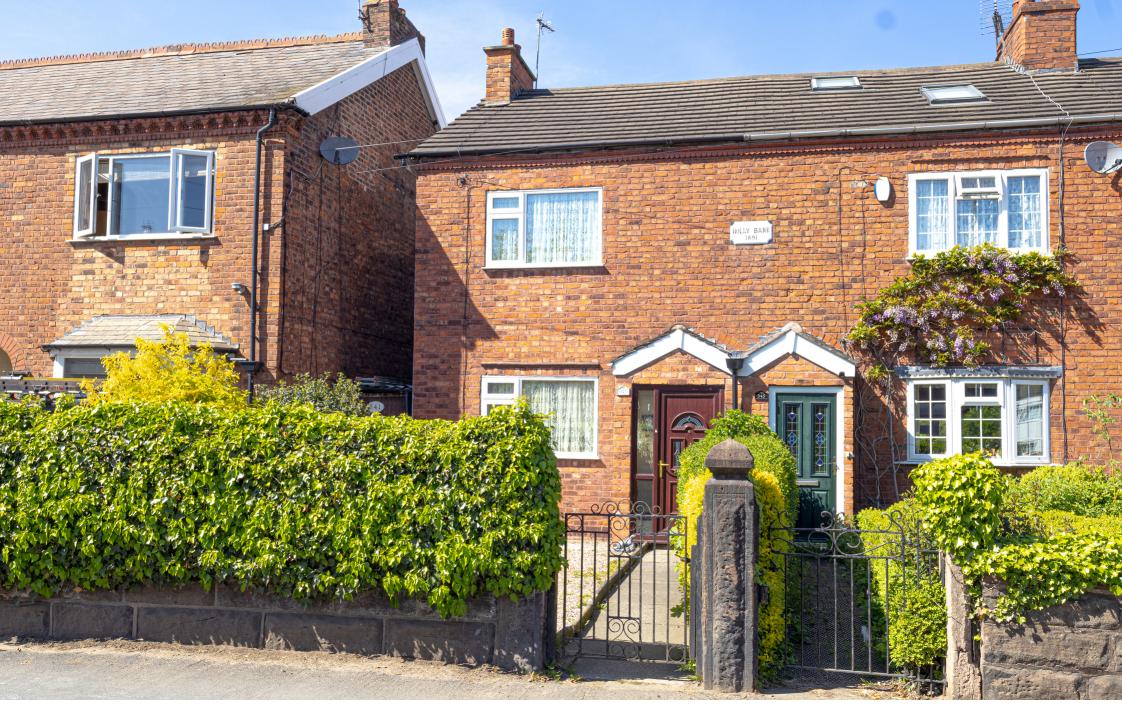

## **Description**

This traditional end-terrace home is located on the east side of the town with easy access to the A556. The house itself comprises: A porch, a lounge, a dining room and kitchen breakfast room on the ground floor and two double bedrooms, a large bathroom and landing on the first floor. Externally there is a small front garden set behind a mature hedge. To the rear there is parking for several cars, accessed over a private lane and beyond this area there is a very long, mature garden that backs onto Wincham Brook and is a true haven, which needs to be seen to believe.