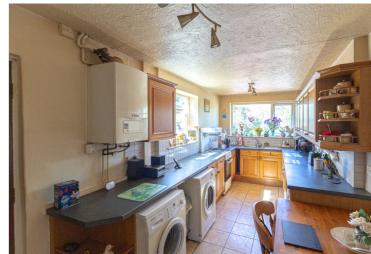

## **Description**

This traditional end-terrace home is located on the east side of the town with easy access to the A556. The house itself comprises: A porch, a lounge, a dining room and kitchen breakfast room on the ground floor and two double bedrooms, a large bathroom and landing on the first floor. Externally there is a small front garden set behind a mature hedge. To the rear there is parking for several cars, accessed over a private lane and beyond this area there is a very long, mature garden that backs onto Wincham Brook and is a true haven, which needs to be seen to believe.