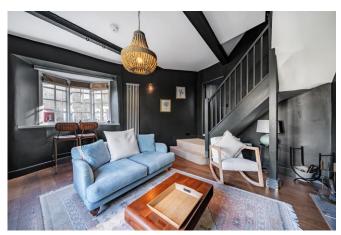

Spread over two floors, the cottage features a thoughtfully arranged layout. The Lounge has a large bay window which allows the room to be bathed in natural light. The kitchen boasts stunning units complemented by a granite worktop and a single electric Aga, combining functionality with charm. Upstairs, the well-proportioned bedroom offers comfort and the bathroom is finished to the highest standard with solid marble tiles and a luxurious free-standing cast iron bath and oversized rain shower.