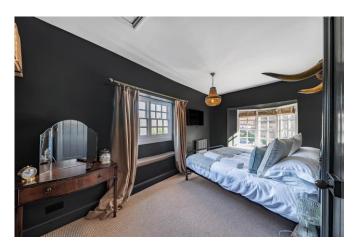

Spread over two floors, the cottage features a thoughtfully arranged layout. The Lounge has a large bay window which allows the room to be bathed in natural light. The kitchen boasts stunning units complemented by a granite worktop and a single electric Aga, combining functionality with charm. Upstairs, the well-proportioned bedroom offers comfort and the bathroom is finished to the highest standard with solid marble tiles and a luxurious free-standing cast iron bath and oversized rain shower.