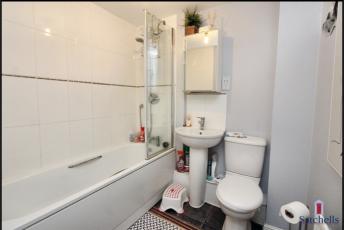

# Family Bathroom:

Three piece suite comprising bath with shower attachment, low level wc and wash hand basin. Storage cupboard. Tiled flooring.