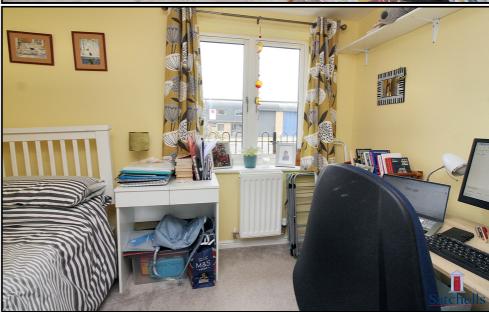

#### **Bedroom Two:**

Abt. 10' 4" x 7' 1" (3.15m x 2.16m) Upvc double glazed window. Carpet as fitted. Radiator.