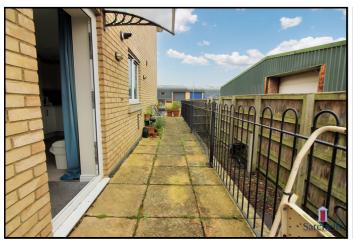

#### **Garden Area:**

Paved garden area enclosed by railings. Seating area. Outside light and tap.