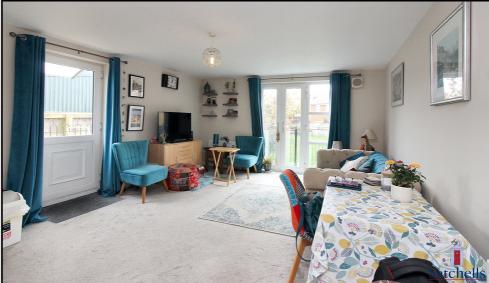

## **Living Room:**

Abt. 18' 3" x 13' 5" (5.56m x 4.09m) Dual aspect room with a Juliet balcony. Door to courtyard garden. Upvc double glazed window. Carpet as fitted. Radiator.