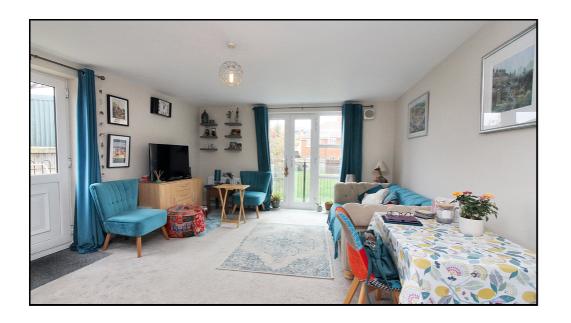

## **Living Room:**

Abt. 18' 3" x 13' 5" (5.56m x 4.09m) Dual aspect room with a Juliet balcony. Door to courtyard garden. Upvc double glazed window. Carpet as fitted. Radiator.