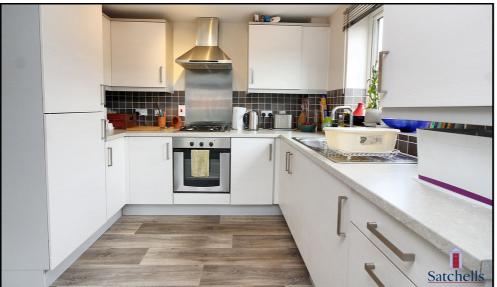

#### Kitchen:

Abt. 8' 4" x 5' 0" (2.54m x 1.52m) Fitted kitchen with a range of wall and base units. Electric oven and gas hob. Stainless steel sink and drainer. Upvc double glazed window.