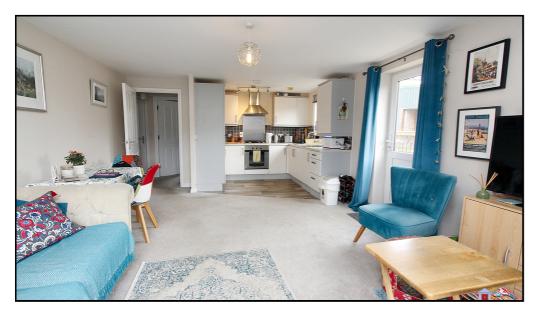

#### Kitchen:

Abt. 8' 4" x 5' 0" (2.54m x 1.52m) Fitted kitchen with a range of wall and base units. Electric oven and gas hob. Stainless steel sink and drainer. Upvc double glazed window.

## **Living Room:**

Abt. 18' 3" x 13' 5" (5.56m x 4.09m) Dual aspect room with a Juliet balcony. Door to courtyard garden. Upvc double glazed window. Carpet as fitted. Radiator.