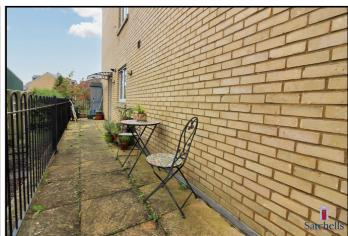

#### **Garden Area:**

Paved garden area enclosed by railings. Seating area. Outside light and tap.