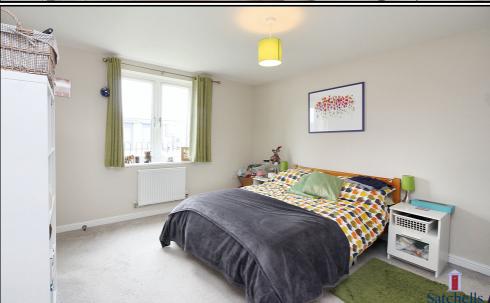

#### Main Bedroom:

Abt. 13' 3" x 13' 0" (4.04m x 3.96m) Upvc double glazed windows. Carpet as fitted. Radiator.