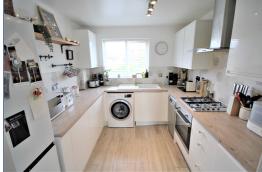

The very chic open plan kitchen living area is of good size, the kitchen has integrated goods which include, an oven and gas hob as well as space for freestanding appliances. The living area has a Juliet balcony that overlooks the green.