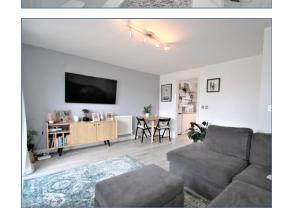

The very chic open plan kitchen living area is of good size, the kitchen has integrated goods which include, an oven and gas hob as well as space for freestanding appliances. The living area has a Juliet balcony that overlooks the green.