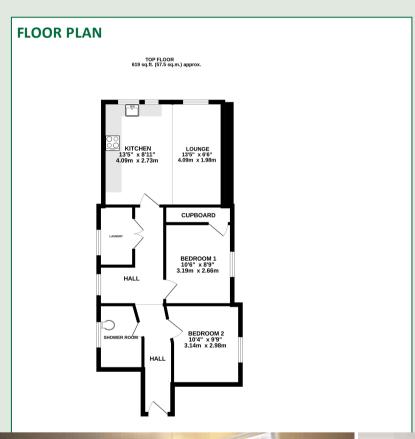

## **DESCRIPTION**

An amazing top floor Grade II listed apartment situated in the heart of Newbury town centre with lovely views of the church within walking distance of the railway station.

The property has been fully refurbished to a very high standard in a contemporary style retaining some original features including wall and ceiling timbers. The accommodation comprises communal entrance with security intercom system reception hallway with storage cupboard and bin store, solid oak balustrade and turned stair case leading to the first floor. Good size hallway with double utility cupboard and washing machine, kitchen fitted with a range of top quality cabinets with with ample work surface with built-in singe oven, ceramic hob and extractor which is open plan to the lounge, two bedrooms and a shower room