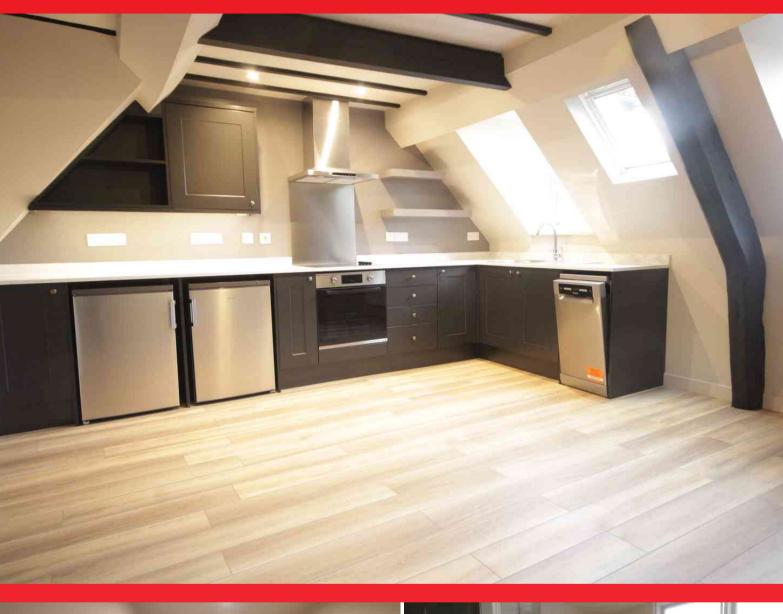

## **DESCRIPTION**

An amazing top floor Grade II listed apartment situated in the heart of Newbury town centre with lovely views of the church within walking distance of the railway station.

The property has been fully refurbished to a very high standard in a contemporary style retaining some original features including wall and ceiling timbers. The accommodation comprises communal entrance with security intercom system reception hallway with storage cupboard and bin store, solid oak balustrade and turned stair case leading to the first floor. Good size hallway with double utility cupboard and washing machine, kitchen fitted with a range of top quality cabinets with with ample work surface with built-in singe oven, ceramic hob and extractor which is open plan to the lounge, two bedrooms and a shower room