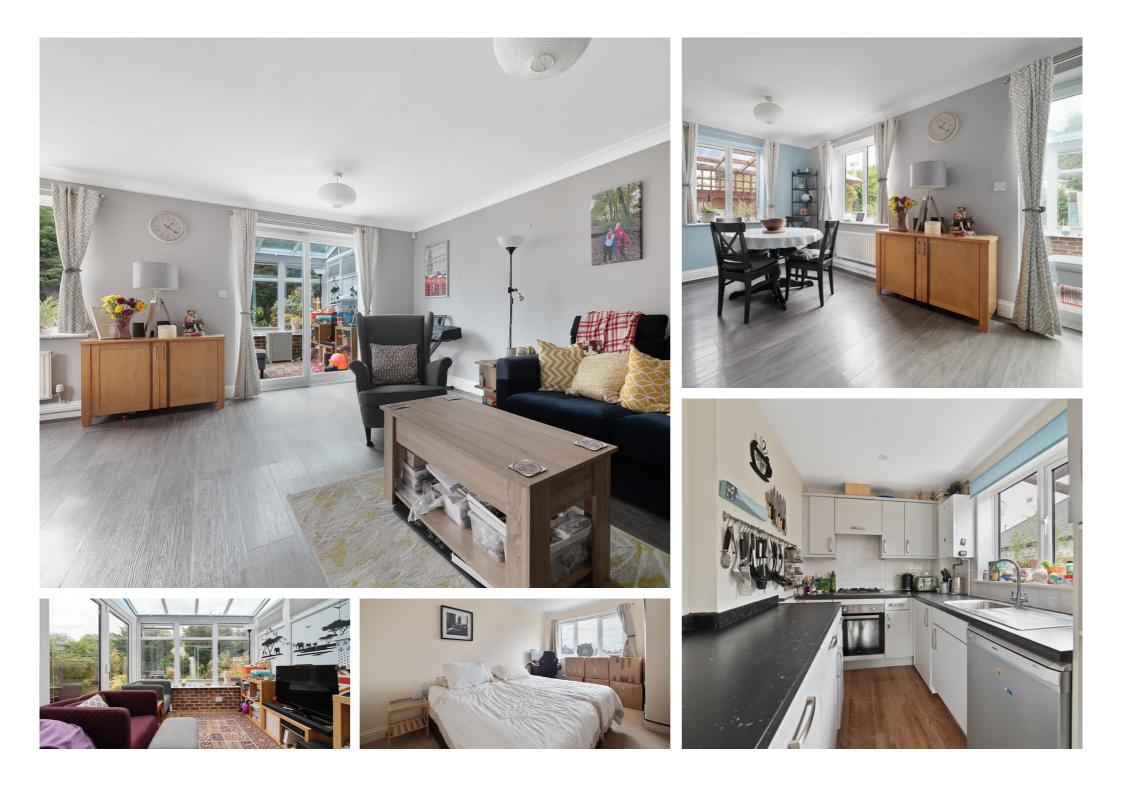

#### 4 Bedroom Detached House - £585,000 Freehold

WELL PRESENTED & SPACIOUS FOUR BEDROOM LINK-DETACHED PROPERTY SITUATED ALONG THIS SOUGHT AFTER ROAD IDEALLY LOCATED FOR EASY ACCESS TO BOTH STAINES & EGHAM TOWN CENTRES, LOCAL MOTORWAY NETWORKS, LOCAL SHOPS & SCHOOLS. The property is in good order throughout and benefits from a spacious kitchen, large L-shaped lounge/diner, study, conservatory, downstairs W.C, four well proportioned bedrooms (en-suite to Bedroom 1), further family bathroom, secluded rear garden, driveway and garage. Viewings Highly Recommended!