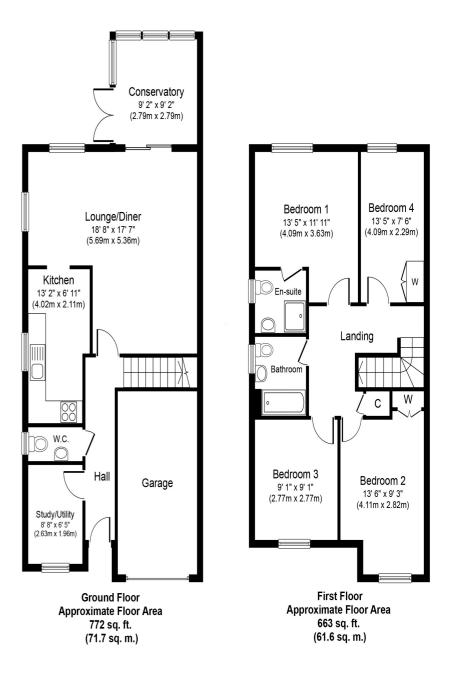

#### 4 Bedroom Detached House - £585,000 Freehold

WELL PRESENTED & SPACIOUS FOUR BEDROOM LINK-DETACHED PROPERTY SITUATED ALONG THIS SOUGHT AFTER ROAD IDEALLY LOCATED FOR EASY ACCESS TO BOTH STAINES & EGHAM TOWN CENTRES, LOCAL MOTORWAY NETWORKS, LOCAL SHOPS & SCHOOLS. The property is in good order throughout and benefits from a spacious kitchen, large L-shaped lounge/diner, study, conservatory, downstairs W.C, four well proportioned bedrooms (en-suite to Bedroom 1), further family bathroom, secluded rear garden, driveway and garage. Viewings Highly Recommended!