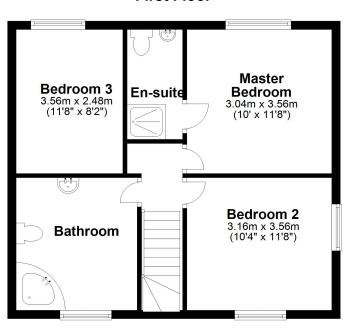

### **First Floor**

# Family Room 5.63m (18'6") max x 3.42m (11'3") Kitchen/Diner 2.90m x 7.23m (9'6" x 23'9")

Floor plans are for layout purposes only. Measurements are approximate and subject to inaccuracies Plan produced using PlanUp.