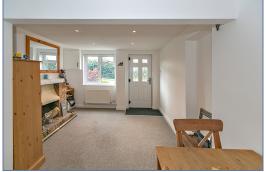

# Family Room 5.63m (18'6") max x 3.42m (11'3") Kitchen/Diner 2.90m x 7.23m (9'6" x 23'9")

Floor plans are for layout purposes only. Measurements are approximate and subject to inaccuracies Plan produced using PlanUp.