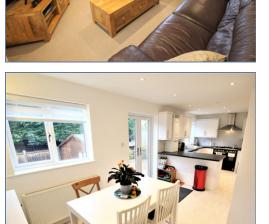

# Family Room 5.63m (18'6") max x 3.42m (11'3") Kitchen/Diner 2.90m x 7.23m (9'6" x 23'9")

Floor plans are for layout purposes only. Measurements are approximate and subject to inaccuracies Plan produced using PlanUp.