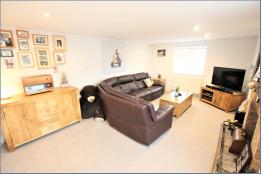

# Family Room 5.63m (18'6") max x 3.42m (11'3") Kitchen/Diner 2.90m x 7.23m (9'6" x 23'9")

Floor plans are for layout purposes only. Measurements are approximate and subject to inaccuracies Plan produced using PlanUp.