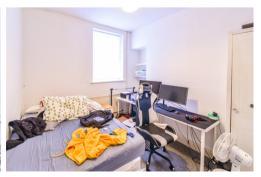

#### Bedroom Four

4.04m x 3.27m (13' 3" x 10' 9") Two windows to the front and a radiator.