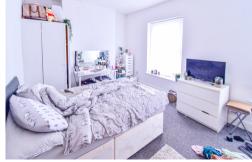

#### Bedroom One

3.41m x 2.75m (11' 2" x 9' 0") Window to the rear and a radiator.

#### Bedroom Two

4.16m x 2.90m (13' 8" x 9' 6") Window to the rear and a radiator.

#### Bedroom Three

3.41m x 2.75m (11' 2" x 9' 0") Window to the rear, radiator and built-in wardrobe

#### Bedroom Four

4.04m x 3.27m (13' 3" x 10' 9") Two windows to the front and a radiator.