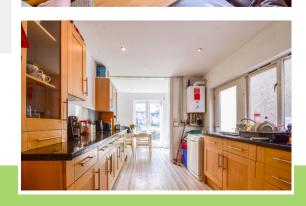

#### Kitchen/Diner

6.00m x 2.75m (19' 8" x 9' 0") Window and door to the side, patio door to rear, radiator, range of matching wall and base units, roll edge work surfaces, sink with single drainer, integrated gas hob, electric cooker, cooker hood, wallmounted boiler and downlights.