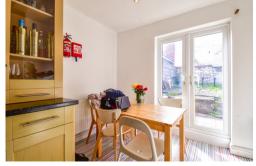

#### Kitchen/Diner

6.00m x 2.75m (19' 8" x 9' 0") Window and door to the side, patio door to rear, radiator, range of matching wall and base units, roll edge work surfaces, sink with single drainer, integrated gas hob, electric cooker, cooker hood, wallmounted boiler and downlights.