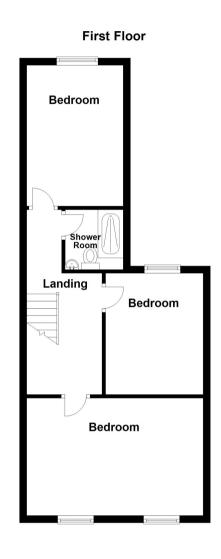

#### First Floor Landing

Loft access and doors leading to:-

#### Bedroom Two

4.16m x 2.90m (13' 8" x 9' 6") Window to the rear and a radiator.

#### Bedroom Three

3.41m x 2.75m (11' 2" x 9' 0") Window to the rear, radiator and built-in wardrobe

#### Bedroom Four

4.04m x 3.27m (13' 3" x 10' 9") Two windows to the front and a radiator.

#### Shower Room

Having a window to the side, a double shower tray, WC, pedestal wash basin and an extractor fan.