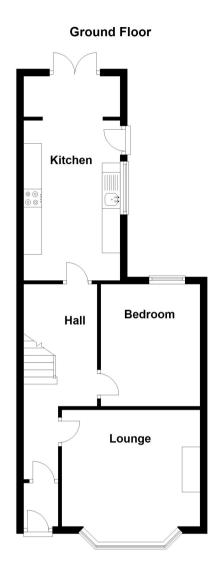

#### Porch

Door leading to:-

#### Entrance Hall

Having a radiator, staircase to first floor landing, understairs storage cupboard and doors leading to:-

#### Lounge

3.26m excluding bay x 3.86m max(10' 8" excluding bay x 12' 8" max) A bay window to the front and a radiator.

#### Bedroom One

3.41m x 2.75m (11' 2" x 9' 0") Window to the rear and a radiator.

#### Kitchen/Diner

6.00m x 2.75m (19' 8" x 9' 0") Window and door to the side, patio door to rear, radiator, range of matching wall and base units, roll edge work surfaces, sink with single drainer, integrated gas hob, electric cooker, cooker hood, wallmounted boiler and downlights.

#### Outside

To the front is a small retaining garden and to the rear is a lawned garden with secure retaining walls.