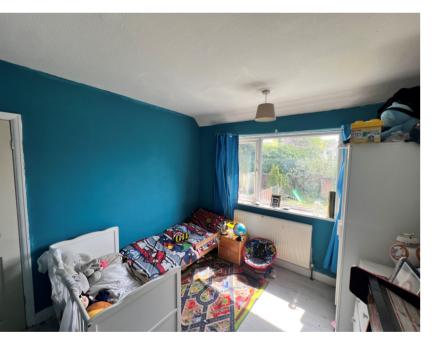

#### Bedroom One

9' 09" x 10' 10" (2.97m x 3.30m) Having a double glazed window to the front elevation and a central heating radiator.

## Bedroom Two

9' 09" x 11' 00" (2.97m x 3.35m) Double glazed window to the rear elevation and a central heating radiator.

## Bedroom Three

7' 02" x 7' 03" (2.18m x 2.21m) Double glazed window to the front elevation and a central heating radiator.