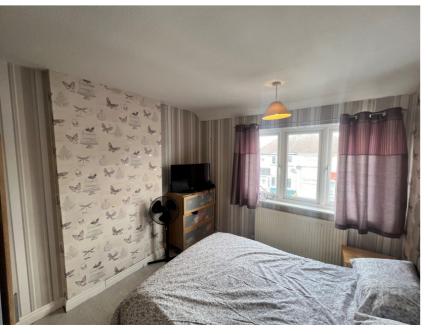

#### Bedroom One

9' 09" x 10' 10" (2.97m x 3.30m) Having a double glazed window to the front elevation and a central heating radiator.

## Bedroom Two

9' 09" x 11' 00" (2.97m x 3.35m) Double glazed window to the rear elevation and a central heating radiator.

## Bedroom Three

7' 02" x 7' 03" (2.18m x 2.21m) Double glazed window to the front elevation and a central heating radiator.