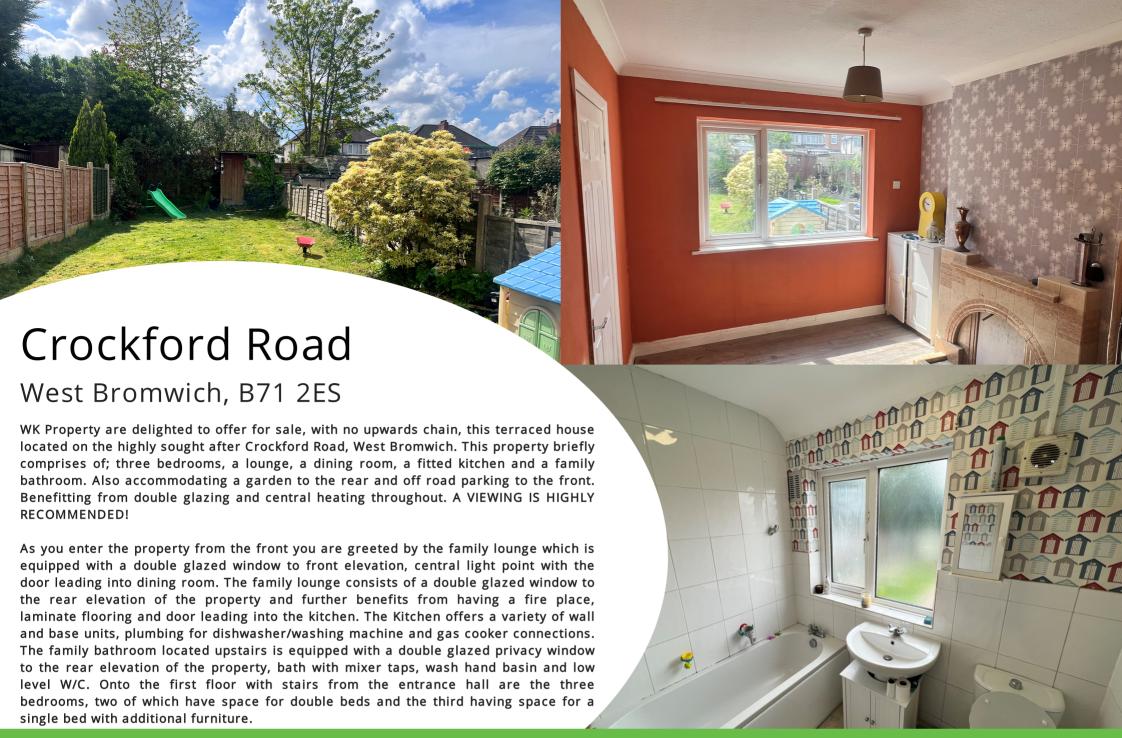

#### Lounge

10' 11"  $\times$  11' 10" (3.33m  $\times$  3.61m) With a double glazed bay window to the front elevation, television point and central heating radiator.

#### Dining Room

 $8'~06" \times 10'~10"$  (2.59m  $\times~3.30m$ ) Double glazed window to the rear elevation, fire place, central heating radiator and door to:

#### Kitchen

5' 05" x 7' 05" (1.65m x 2.26m) Accommodating a window, door to the rear garden, a mix of wall, base and drawer units with complimentary work surfaces over, a sink with drainer, pantry store cupboard, central heating boiler and central heating radiator.

#### Bathroom

6' 00" x 7' 03" (1.83m x 2.21m) Comprising of a double glazed window to the rear elevation, a bath with shower over, wash hand basin, low level flush wc, tiling to splash prone areas and a central heating radiator.

# Rear Garden

Having a large paved patio area with wooden fence surround, a paved path leading to a further lawned