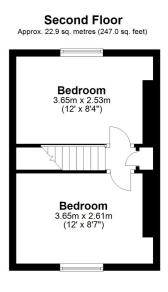

#### **Second Floor Landing**

#### **Bedroom Three**

12' 0" x 8' 4" (3.66m x 2.54m)

#### **Bedroom Four**

12' 0" x 8' 7" (3.66m x 2.62m)

# First Floor Bathroom Bedroom 3.93m x 2.49m (12'11" x 8'2") Landing Bedroom 3.96m x 3.15m (13' x 10'4")

Total area: approx. 99.1 sq. metres (1066.5 sq. feet)

Whilst every attempt has been made to ensure the accuracy of the floor plan contained here, measurements of doors, windows, rooms and any other items are approximate and no responsibility is taken for any error, omission or mis-statement. This plan is for illustrative purposes only and should be used as such by any prospective purchaser.