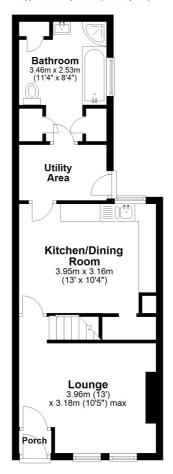

#### **Porch**

#### Lounge

13' 0" x 10' 5" (3.96m x 3.17m)

#### Kitchen/Diner

13' 0" x 10' 4" (3.96m x 3.15m)

#### **Utility Area**

#### **Family Bathroom**

11' 4" x 8' 4" (3.45m x 2.54m)

## **Ground Floor**

Approx. 41.4 sq. metres (445.8 sq. feet)