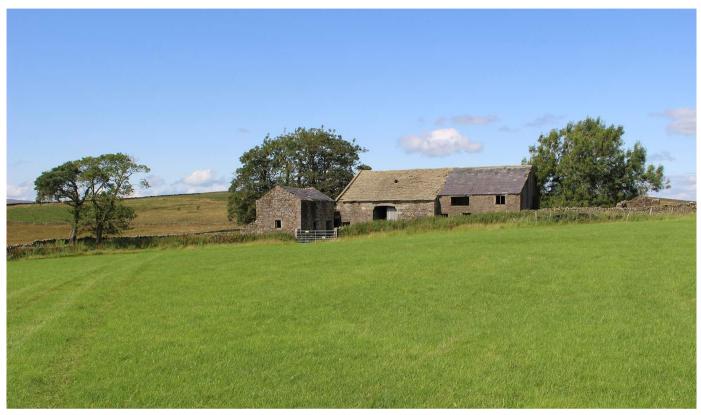

## Ling Hill Farm Holden Lane, Bolton by Bowland Clitheroe, Lancashire BB7 4LZ Lot 1 £475,000 (guide price) Lot 2 £25,000 (guide price)

An opportunity to purchase a very desirable country retreat with panoramic views of unspoilt countryside in an area of outstanding natural beauty. The property is freehold with the benefit of vacant possession and is situated three miles north of the hamlet of Holden near Bolton by Bowland up Holden Lane leading out towards Tosside as shown on the location plan and is approximately five miles from the A59 Preston to Skipton trunk road.

## LOT 1

•

Former farmhouse, adjoining barn and about 66.69 acres.

Three bedroom stone built former farmhouse with adjoining stone built three bay barn and detached stone built pair of loose boxes. The buildings are not in good repair and must not be viewed without the selling agent. The schedule of field numbers and areas is shown below.