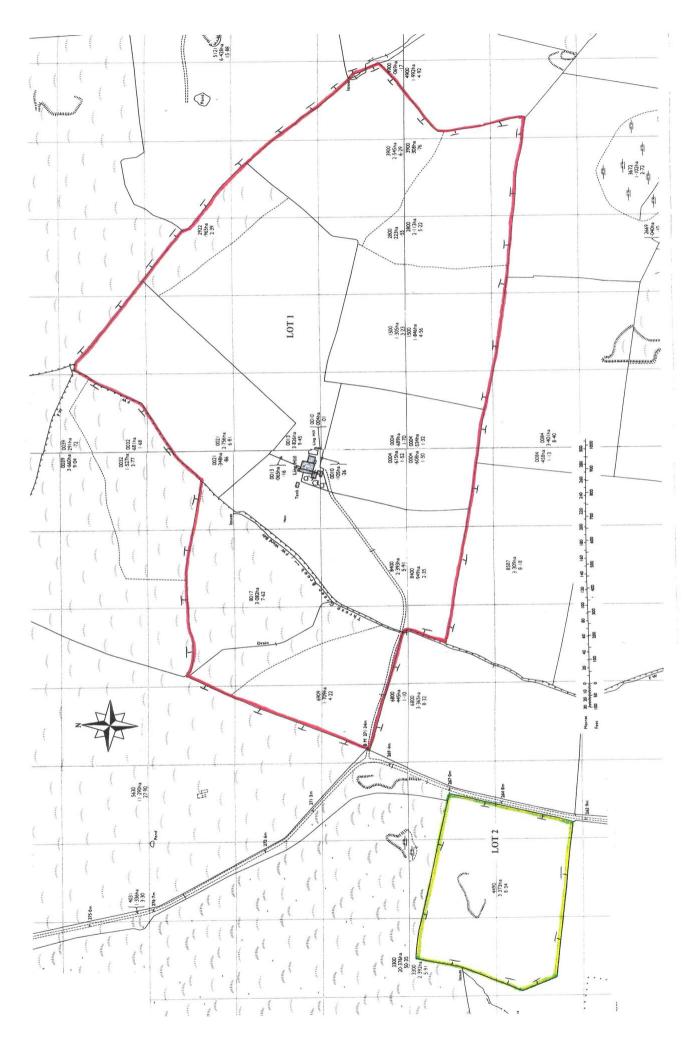

## LOT 1

•

Former farmhouse, adjoining barn and about 66.69 acres.

Three bedroom stone built former farmhouse with adjoining stone built three bay barn and detached stone built pair of loose boxes. The buildings are not in good repair and must not be viewed without the selling agent. The schedule of field numbers and areas is shown below.

## SCHEDULE

LOT 1 edged red - Former farmhouse adjoining barn and about 66.69 acres

| OS | 6909 | 4.22  | pasture                        |
|----|------|-------|--------------------------------|
| OS | 8017 | 7.62  | rough pasture                  |
| OS | 0021 | 7.67  | pasture                        |
| OS | 2922 | 2.39  | rough pasture                  |
| OS | 0013 | 9.61  | pasture                        |
| OS | 0010 | 0.27  | former farmhouse and buildings |
| OS | 8400 | 8.26  | meadow                         |
| OS | 0004 | 6.04  | meadow                         |
| OS | 1500 | 7.79  | pasture                        |
| OS | 2800 | 5.77  | rough pasture                  |
| OS | 3900 | 7.05  | rough pasture                  |
|    |      | 66.69 | acres or thereabouts           |

LOT 2 edged green – Roadside field about 8.34 acres

| OS | 4490 | 8.34 | meadow               |
|----|------|------|----------------------|
|    |      | 8.34 | acres or thereabouts |

The farmland is registered with the Rural Land Registry and has the benefit of entitlements under the Defra Basic Payment Scheme. The entitlements will be transferred to the owner of the land after completion of the sale in good time to allow for a claim to be activated for the 2021 scheme year and beyond.

**Plan of Land** 

ľ

Sawley, CLITHEROE BB7 4LH T: 01200 441351 F: 01200 441666 E: sawley@rturner.co.uk Royal Oak Chambers, Main Street BENTHAM LA2 7HF T: 015242 61444 F: 015242 62463 E: bentham@rtumer.co.uk 14 Moss End, Crooklands MILNTHORPE LA7 7NU T: 015395 66800 F: 015395 66801 E: kendal@rturner.co.uk