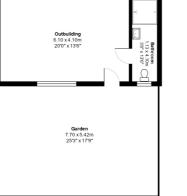

Blue Estate Agents

Blue Estate Agents

0

8 1.31 x 2.6 4'3" x 8'8 Blue Estate Agents Kitchen 6.43 x 5.71m 21"1" x 18'9" Outbuilding 6.10 x 4.10m 20'0" x 13'6" Bedroom 2.37 x 2.74r 7'9" x 9'0" Living Room 6.44 x 6.55m 21'2" x 21'6" Garden 7.70 x 5.42m 25'3" x 17'9" Bedroom 3.79 x 3.65m 12'5" x 12'0" Bedroom 2.89 x 3.70m 9'6" x 12'2"

> Total Area: 151.2 m<sup>2</sup> ... 1627 ft<sup>2</sup> (excluding garden) All measurements are approximate and for display purposes only

Blue Estate Agents 315 Vicarage Farm Road, Hounslow Greater London TW5 0DR