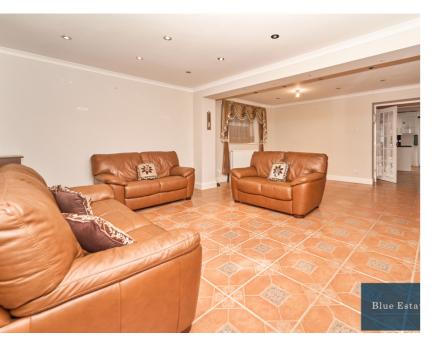

As you step through the impressive double door entrance into the spacious lobby, you are greeted by a large through lounge that floods the space with natural light and fresh air. This open area is perfect for entertaining or simply relaxing with family. The ground floor also boasts thoughtfully designed storage compartments, providing ample space to keep your home organized. The extended kitchen and diner, expanded by six meters, offers a fantastic space for culinary creativity and family gatherings, making it the heart of the home. Additionally, the convenience of a ground floor shower and WC suite adds