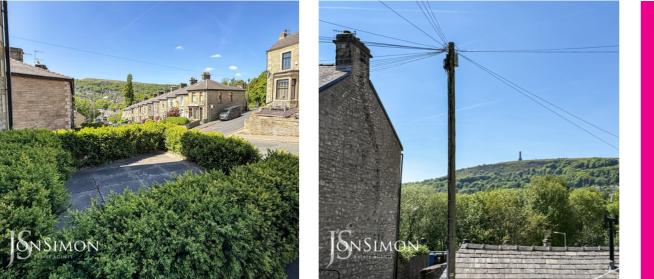

## Yard

An enclosed back yard, ideal for outdoor entertaining and gated access to the rear. Views across Ramsbottom and Peel Tower.

Area: 36.3 m<sup>2</sup> ... 390 ft<sup>2</sup>

Area: 36.4 m<sup>2</sup> ... 392 ft<sup>2</sup>