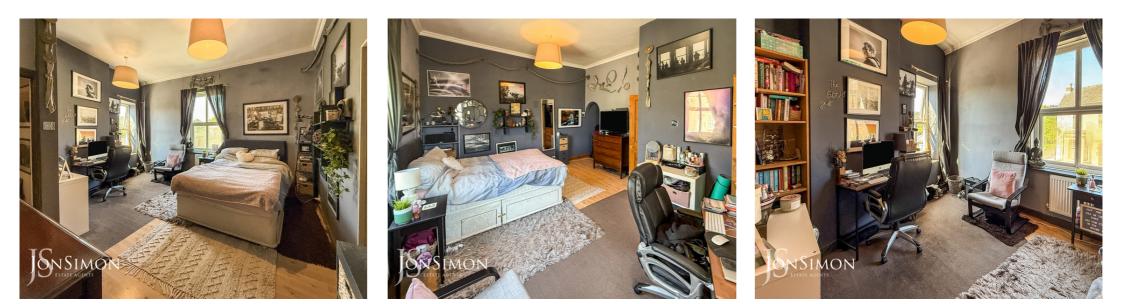

## Bedroom

UPVC double glazed front and side windows, radiators, TV point, laminate flooring, loft access, walk-in wardrobe and ceiling points.