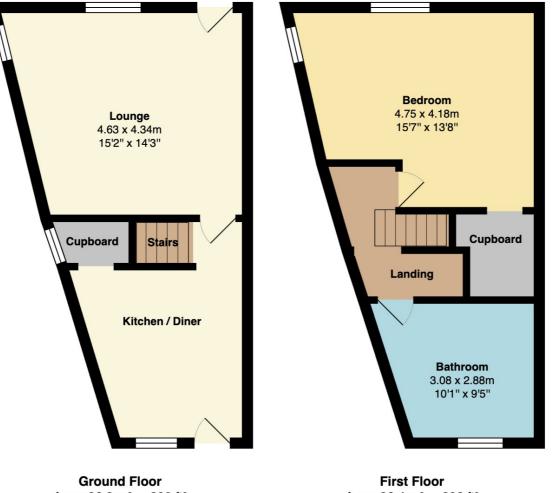

## **Ground Floor**

## Vestibule

Timber front door, ceiling coving and laminate flooring.

## Lounge

UPVC double glazed front and side windows, coal effect gas fire with feature surround, radiator, laminate flooring, TV point, ceiling coving and ceiling point.

## Dining Kitchen

Range of wall and base units with complementary worksurface, four ring gas hob with extractor unit above, double electric oven, single bowl sink unit with drainer, parts tiled walls, radiator, York stone flooring, ceiling point, UPVC double glazed rear and side windows, plumbed for washing machine, ceiling coving, stairs leading to the first floor landing. UPVC double glazed back door.

# **First Floor**

## Landing

Wall lights, shelves, ceiling coving and radiator.

## Bedroom

UPVC double glazed front and side windows, radiators, TV point, laminate flooring, loft access, walk-in wardrobe and ceiling points.

### Bathroom

A three-piece white bathroom suite comprising of a Jacuzzi bath with mixer taps and shower above, low-level WC, wash hand basin, radiator, storage cupboard housing the Combi boiler, ceiling coving, ceiling point and UPVC double glazed rear window.