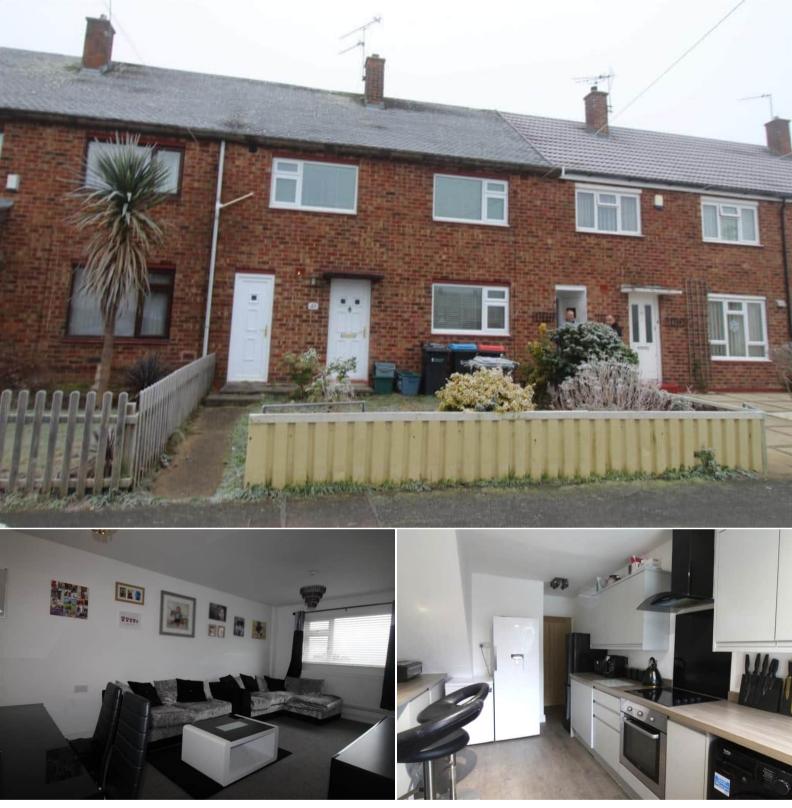

## Waverton Road Ellesmere Port

Bettermove are proud to present this 3 bedroom terraced house in Great Sutton available with no forward chain.

The property benefits from double glazing, gas central heating throughout and has off street parking available. The council tax band is A

The interior of this well presented property comprises a spacious living room, conservatory and fitted kitchen on the ground floor. The first floor consists of 3 bedrooms and the family bathroom. The exterior boasts a private rear garden, perfect for enjoying the summer months.