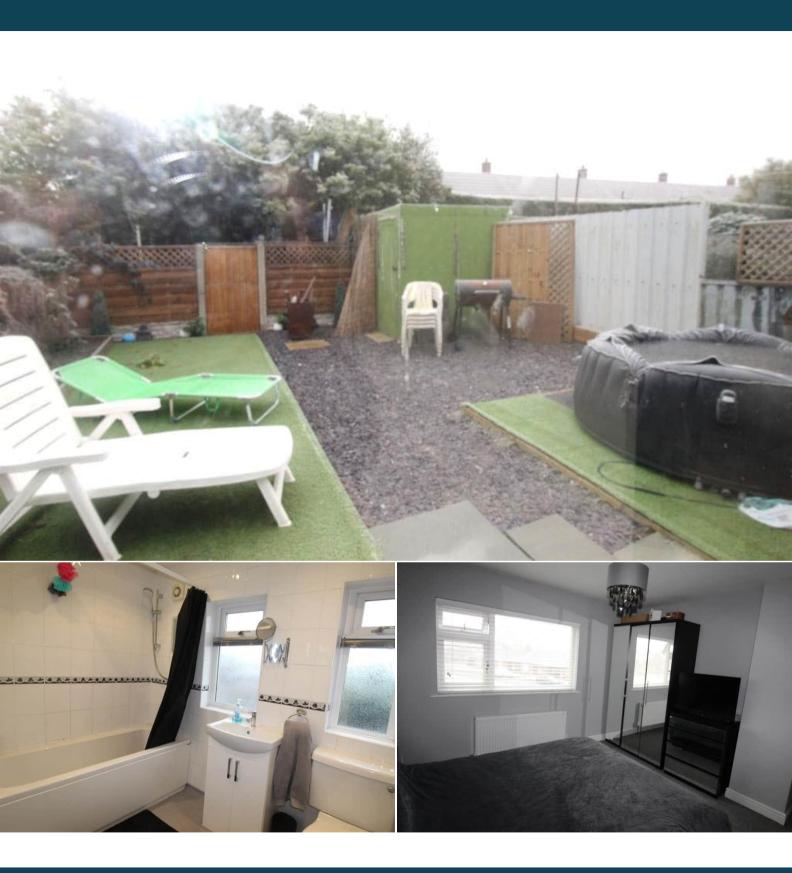

The interior of this well presented property comprises a spacious living room, conservatory and fitted kitchen on the ground floor. The first floor consists of 3 bedrooms and the family bathroom. The exterior boasts a private rear garden, perfect for enjoying the summer months.