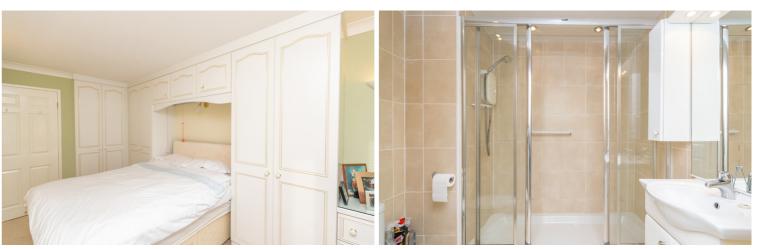

Bedroom

4.90m (16'1") max x 2.66m (8'9")

Double glazed window to front, fitted bedroom suite with a range of wardrobes, coving to ceiling with warden alarm pull, door to:

Balcony

6.00m (19'8") x 2.59m (8'6")

Sea views.

Shower Room

Fitted with three piece suite comprising double shower enclosure with fitted electric shower, vanity wash hand basin with storage under and mixer tap, and WC, full height tiling to all walls, heated towel rail, extractor fan, shaver point and shaver light, tiled flooring.