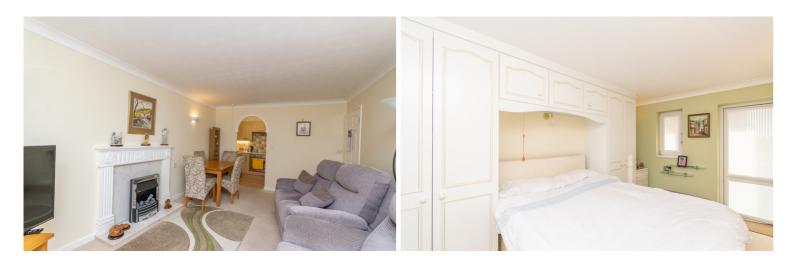

Entrance Hall

Intercom, coving to ceiling, door to storage cupboard, door to:

Lounge

5.31m (17'5") x 3.25m (10'8")

Double glazed window to front, TV point, three wall light points, coving to ceiling, door to balcony, open access to:

Bedroom

4.90m (16'1") max x 2.66m (8'9")

Double glazed window to front, fitted bedroom suite with a range of wardrobes, coving to ceiling with warden alarm pull, door to:

Balcony

6.00m (19'8") x 2.59m (8'6")