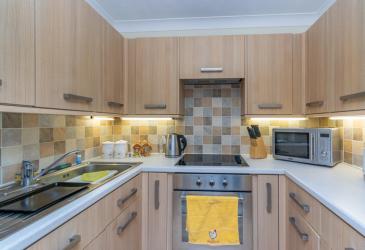

Kitchen

2.24m (7'4") x 1.65m (5'5")

Fitted with a matching range of base and eye level units with worktop space over, stainless steel sink with single drainer and mixer tap with tiled splashbacks, extractor fan, under-unit lights, integrated fridge, built-in oven, built-in hob with pull out extractor hood over, coving to ceiling.