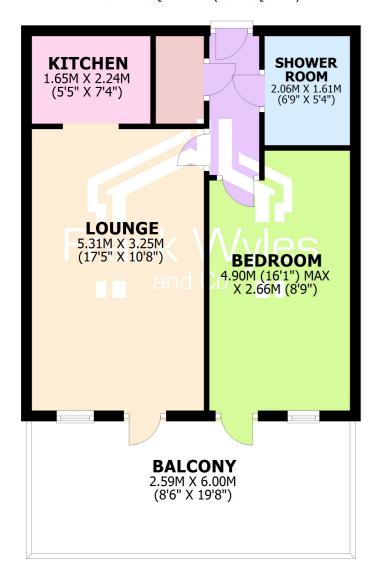

## **FIRST FLOOR**

APPROX. 42.4 SQ. METRES (456.2 SQ. FEET)

Entrance Hall

Intercom, coving to ceiling, door to storage cupboard, door to:

Lounge

5.31m (17'5") x 3.25m (10'8")

Double glazed window to front, TV point, three wall light points, coving to ceiling, door to balcony, open access to:

Kitchen

2.24m (7'4") x 1.65m (5'5")

Fitted with a matching range of base and eye level units with worktop space over, stainless steel sink with single drainer and mixer tap with tiled splashbacks, extractor fan, under-unit lights, integrated fridge, built-in oven, built-in hob with pull out extractor hood over, coving to ceiling.

Bedroom

4.90m (16'1") max x 2.66m (8'9")

Double glazed window to front, fitted bedroom suite with a range of wardrobes, coving to ceiling with warden alarm pull, door to:

Balcony

6.00m (19'8") x 2.59m (8'6")

Sea views.

Shower Room

Fitted with three piece suite comprising double shower enclosure with fitted electric shower, vanity wash hand basin with storage under and mixer tap, and WC, full height tiling to all walls, heated towel rail, extractor fan, shaver point and shaver light, tiled flooring.