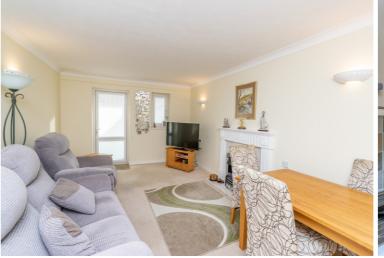

Entrance Hall

Intercom, coving to ceiling, door to storage cupboard, door to:

Lounge

5.31m (17'5") x 3.25m (10'8")

Double glazed window to front, TV point, three wall light points, coving to ceiling, door to balcony, open access to: