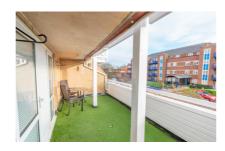

Bedroom

4.90m (16'1") max x 2.66m (8'9")

Double glazed window to front, fitted bedroom suite with a range of wardrobes, coving to ceiling with warden alarm pull, door to:

Balcony

6.00m (19'8") x 2.59m (8'6")

Sea views.

Shower Room

Fitted with three piece suite comprising double shower enclosure with fitted electric shower, vanity wash hand basin with storage under and mixer tap, and WC, full height tiling to all walls, heated towel rail, extractor fan, shaver point and shaver light, tiled flooring.