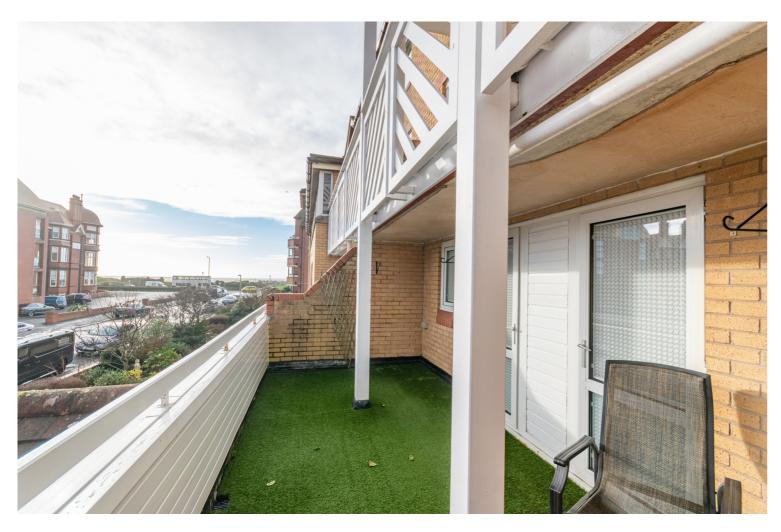

Bedroom

4.90m (16'1") max x 2.66m (8'9")

Double glazed window to front, fitted bedroom suite with a range of wardrobes, coving to ceiling with warden alarm pull, door to:

Balcony

6.00m (19'8") x 2.59m (8'6")

Sea views.

Shower Room

Fitted with three piece suite comprising double shower enclosure with fitted electric shower, vanity wash hand basin with storage under and mixer tap, and WC, full height tiling to all walls, heated towel rail, extractor fan, shaver point and shaver light, tiled flooring.