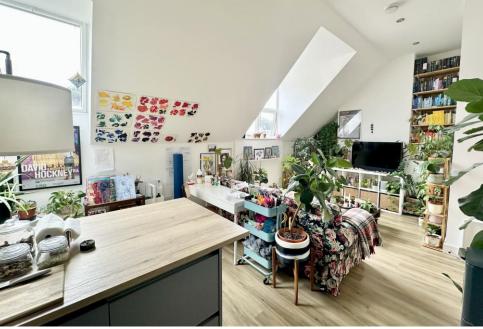

The development is beautifully finished throughout, accessed via a secure intercom entry phone system with the communal hallway providing stairs to all floors.

The apartment is located on the top floor, on entering which a hallway provides access to all accommodation and to a useful storage cupboard housing the hot water tank. There is an open plan kitchen/living room, flooded with natural light from two large southerly windows. The kitchen is fitted with a range of base and eye level units with breakfast bar and integrated electric oven and hob, fridge/freezer and washing machine.