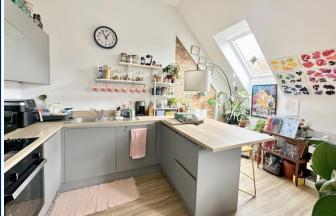

The development is beautifully finished throughout, accessed via a secure intercom entry phone system with the communal hallway providing stairs to all floors.

The apartment is located on the top floor, on entering which a hallway provides access to all accommodation and to a useful storage cupboard housing the hot water tank. There is an open plan kitchen/living room, flooded with natural light from two large southerly windows. The kitchen is fitted with a range of base and eye level units with breakfast bar and integrated electric oven and hob, fridge/freezer and washing machine.