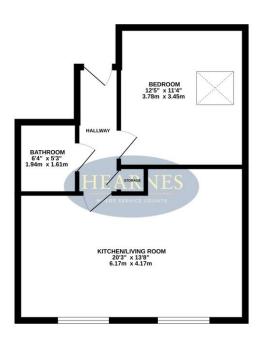

TOP FLOOR 520 sq.ft. (48.3 sq.m.) approx.

TOTAL FLOOR AREA: 520 sg.th. (48.3 sg.m.) approx.
Whati every attempt has been made to ensure the accuracy of the floorpain contained here, measurements or discret, window, more and any other men are approximate and no responsibility is salare for any error, and the salary and the salary approach on the salary and the ball of the salary and unity any prospective packness. The is also the salary approaches packness. The is also deep operation of the salary approaches and to the salary approaches and to the salary approaches and the s