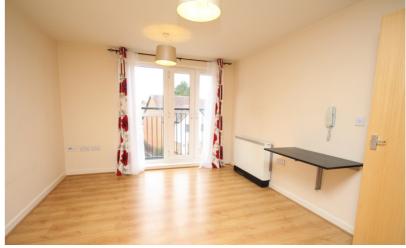

#### Living Room

10' 9" x 10' 2" (3.28m x 3.10m) Laminate wooden flooring. French door and window overlooking central communal gardens. Satellite TV and telephone points. Handy wall mounted 'fold-down' table Smoke alarm. Electric heater. Intercom phone receiver.