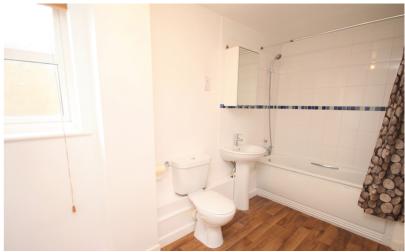

#### Bathroom

13' 7" x 5' 10" (4.14m x 1.78m) Larger than average with a three piece white suite comprising panel bath with mixer tap and shower attachment. Pedestal wash hand basin, and low level wc. Tiling to splash back areas. Shaver point and extractor fan. Wall mounted heater. Frosted window to rear. Handy storage cupboard.