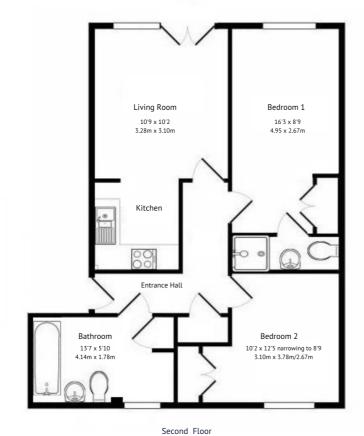

#### Second Floor

#### **Entrance Hallway**

Wooden door with spy hole to front. Laminate wooden flooring. Large linen cupboard housing hot water tank. Smoke alarm. Electric heater. Doors to:

#### Kitchen

#### 8' x 7' (2.44m x 2.13m)

Modern range of fitted base and eye level units with contrasting work surfaces over. Tiled splash back areas. One and half bowl stainless steel sink unit with mixer tap and drainer. Appliances include electric oven and hob with stainless steel extractor hood over. Integrated washing machine and free standing fridge freezer. Laminate flooring. Smoke alarm. Spotlight rack. Open plan with:

#### Living Room

10' 9" x 10' 2" (3.28m x 3.10m) Laminate wooden flooring. French door and window overlooking central communal gardens. Satellite TV and telephone points. Handy wall mounted 'fold-down' table Smoke alarm. Electric heater. Intercom phone receiver.

#### Bedroom One

16' 3" x 8' 9" (4.95m x 2.67m) Window to front aspect. Built in wardrobe. Telephone point. Smoke alarm. Electric heater. Door to:

#### En-suite

Low level wc and pedestal wash hand basin. Fully tiled shower cubicle. Small wall mounted heater. Shaver point. Extractor fan. Small mirror front bathroom cabinet.

#### Bedroom Two

10' 2" x 12' 5" (3.10m x 3.78m) narrowing to 8' 9" (2.67m) Window to rear aspect. Wall mounted heater. Smoke alarm. Built in wardrobe.

#### Bathroom

13' 7" x 5' 10" (4.14m x 1.78m) Larger than average with a three piece white suite comprising panel bath with mixer tap and shower attachment. Pedestal wash hand basin, and low level wc. Tiling to splash back areas. Shaver point and extractor fan. Wall mounted heater. Frosted window to rear. Handy storage cupboard.

This floor plan is for illustrative purposes only. It is not drawn to scale. Any measurements openings and orientations are approximate. No details are guaranteed, they cannot be relied upon for any purpose and they do not form part of any agreement. No liability is taken for any error, omission or missistement. A party must rely upon its own inspection(s).