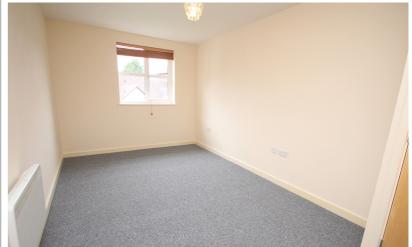

#### Bedroom One

16' 3" x 8' 9" (4.95m x 2.67m) Window to front aspect. Built in wardrobe. Telephone point. Smoke alarm. Electric heater. Door to:

#### Bedroom Two

10' 2" x 12' 5" (3.10m x 3.78m) narrowing to 8' 9" (2.67m) Window to rear aspect. Wall mounted heater. Smoke alarm. Built in wardrobe.