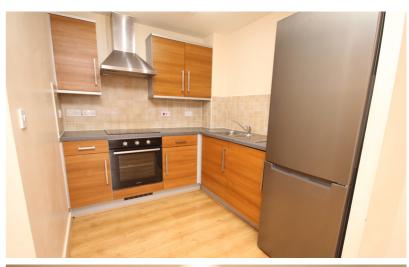

#### Kitchen

#### 8' x 7' (2.44m x 2.13m)

Modern range of fitted base and eye level units with contrasting work surfaces over. Tiled splash back areas. One and half bowl stainless steel sink unit with mixer tap and drainer. Appliances include electric oven and hob with stainless steel extractor hood over. Integrated washing machine and free standing fridge freezer. Laminate flooring. Smoke alarm. Spotlight rack. Open plan with: