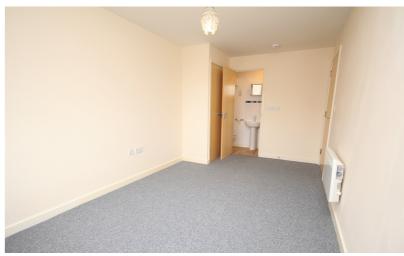

#### Bedroom One

16' 3" x 8' 9" (4.95m x 2.67m) Window to front aspect. Built in wardrobe. Telephone point. Smoke alarm. Electric heater. Door to:

#### En-suite

Low level wc and pedestal wash hand basin. Fully tiled shower cubicle. Small wall mounted heater. Shaver point. Extractor fan. Small mirror front bathroom cabinet.