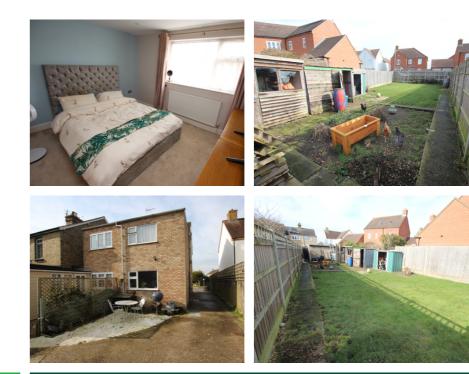

## 149 Church Street, Langford, Bedfordshire, SG18 9NX

£325,000

SEMI-DETACHED COTTAGE WITH A PAIR OF GARAGES. Situated in the heart of the village is this extended property that now offers a 24FT living room, kitchen + cloakroom and upstairs are two double bedrooms and a bathroom. The real bonus is the off road parking for serveral cars + a pair of garages as well as the generous garden.

- EXTENDED SEMI-DETACHED COTTAGE
- LARGE LIVING ROOM WITH LOG BURNER
- DOWNSTAIRS CLOAKROOM
- TWO DOUBLE BEDROOMS
- UPSTAIRS BATHROOM + SHOWER CUBICLE
- NEW FITTED KITCHEN WITH HOB + OVEN + FRIDGE/FREEZER
- GENEROUS GARDEN
- TWO GARAGES AND AMPLE OFF ROAD PARKING
- EASY ACCESS TO A1 & LOCAL TRAIN STATION