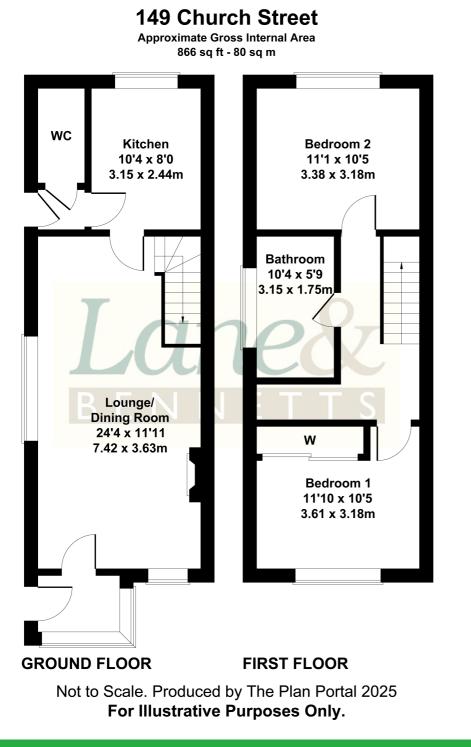

## 149 Church Street, Langford, Bedfordshire, SG18 9NX

£325,000

SEMI-DETACHED COTTAGE WITH A PAIR OF GARAGES. Situated in the heart of the village is this extended property that now offers a 24FT living room, kitchen + cloakroom and upstairs are two double bedrooms and a bathroom. The real bonus is the off road parking for serveral cars + a pair of garages as well as the generous garden.

- EXTENDED SEMI-DETACHED COTTAGE
- LARGE LIVING ROOM WITH LOG BURNER
- DOWNSTAIRS CLOAKROOM
- TWO DOUBLE BEDROOMS
- UPSTAIRS BATHROOM + SHOWER CUBICLE
- NEW FITTED KITCHEN WITH HOB + OVEN + FRIDGE/FREEZER
- GENEROUS GARDEN
- TWO GARAGES AND AMPLE OFF ROAD PARKING
- EASY ACCESS TO A1 & LOCAL TRAIN STATION