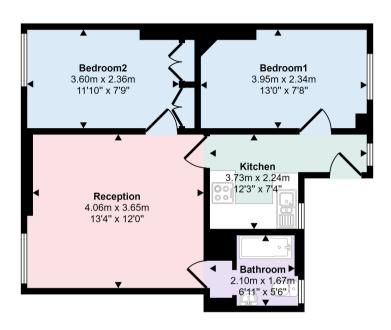

Floorplan

This floorplan is only for illustrative purposes and is not to scale. Measurements of rooms, doors, windows, and any items are approximate and no responsibility is taken for any error, omission or mis-statement. Icons of items such as bathroom suites are representations only and may not look like the real items. Made with Made Snappy 360.