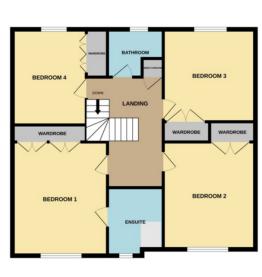

## **Bourne**

£440,000

\*\*\*MODERN DETACHED SPACIOUS FAMILY HOME\*\*\* Rosedale are delighted to offer to the market this lovely well presented property located in one of the most sought after areas in the centre of Bourne, with easy access to the bus station, Sainsburys and the town. The property has many key features including four large double bedrooms all with integrated wardrobes, ensuite to main bedroom and a four piece family bathroom, off a galleried landing. Downstairs is a lounge with double doors to the dining room. There is also a cloakroom, kitchen opening up to the breakfast area and seating, with views overlooking the well maintained garden. There is also a utility room with access to the double garage. The property sits on a corner plot with ample driveway parking to the front and an open plan lawned area. To fully appreciate this home viewings are highly recommended. EPC Energy Rating C/Council Tax Band E.