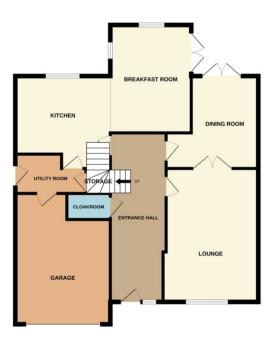

## **Bourne**

£440,000

\*\*\*MODERN DETACHED SPACIOUS FAMILY HOME\*\*\* Rosedale are delighted to offer to the market this lovely well presented property located in one of the most sought after areas in the centre of Bourne, with easy access to the bus station, Sainsburys and the town. The property has many key features including four large double bedrooms all with integrated wardrobes, ensuite to main bedroom and a four piece family bathroom, off a galleried landing. Downstairs is a lounge with double doors to the dining room. There is also a cloakroom, kitchen opening up to the breakfast area and seating, with views overlooking the well maintained garden. There is also a utility room with access to the double garage. The property sits on a corner plot with ample driveway parking to the front and an open plan lawned area. To fully appreciate this home viewings are highly recommended. EPC Energy Rating C/Council Tax Band E.