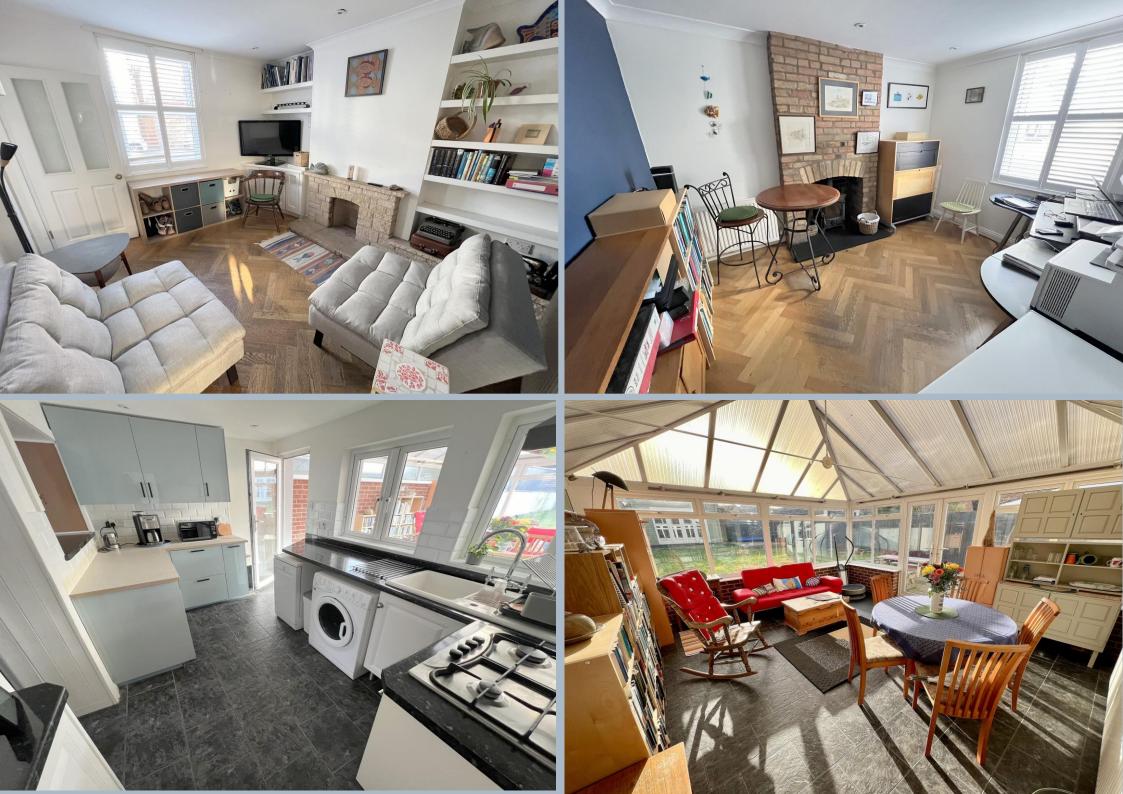

## Gladstone Road, Parkstone, Poole, Dorset, BH12 2LY FREEHOLD £425,000

A beautiful turn of the century cottage that has been sympathetically restored into a delightful 4 bedroom detached home with 2 reception rooms, generous conservatory, modern kitchen, ground floor bathroom, first floor wc, loft storage, southerly facing garden and parking. Blending original features with modern styling, this 'picture book' home has some noteworthy features, to include herringbone wood block flooring in both ground floor reception rooms, double glazed sash windows to the front with fitted plantation shutters, slate effect tiles in the kitchen and conservatory, log burner, planning consent for a double storey extension (plans available) garden room and pull down ladder into excellent loft storage space. Set in an excellent location within moments of Ashley Road in Parkstone and bus/rail links to London, on your doorstep!

- A very well presented turn of the century cottage that has been modernised throughout and has a wonderful relaxed feel to it
- 4 first floor bedrooms (one currently used as a dressing room)
- 2 cosy reception rooms, both with herringbone wooden floors and one with a log burner, inset into a feature brick wall
- Modern kitchen with a range of complimenting cupboards and units with work tops over and fitted with 4 ring gas hob, extractor, oven and stainless steel splash back, 1 ½ deep butler sink with drainer and mixer tap, space for under counter washing machine and dishwasher, slate tiled floors, large hatch through to sitting room
- Recess off kitchen with space for fridge/freezer
- Ground floor modern bathroom with bath with shower over, wash hand basin and w.c, attractive tiled floor and shower screen
- Generous conservatory (presently used as a dining/family room.) This wonderful room looks straight out over the garden and has side double glazed access doors
- First floor w.c and wash hand basin
- Excellent boarded and carpeted loft having a pair of windows looking our over the rear, pull down wooden ladder, power and light
- The owners have presently had planning consent for a double storey extension (plans available on request)
- Attractive double glazed sash windows to the front with plantation shutters and windows to the rear with fitted blinds, gas central heating
- No forward chain
- Good size, southerly facing, fully enclosed rear garden having a side patio, rear decked area, summer house and small area of storage
- Off road parking for one car
- Excellent location with everything on our doorstep! Gladstone Road runs behind Ashley Road so is moments from the shops. Excellent transport links by car, bus and rail, all close by with Poole Town Centre being approximately 2 miles away