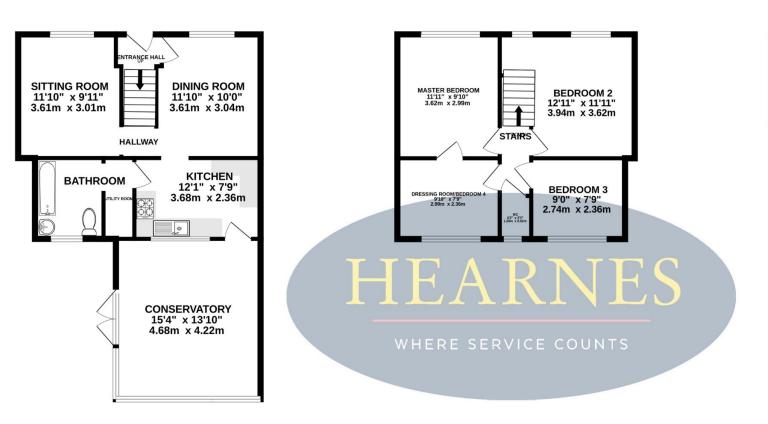

GROUND FLOOR 745 sq.ft. (69.2 sq.m.) approx. 1ST FLOOR 439 sq.ft. (40.8 sq.m.) approx. 2ND FLOOR 190 sq.ft. (17.7 sq.m.) approx.

SUMMER HOUSE 11'5" x 8'0" 3.48m x 2.43m

#### TOTAL FLOOR AREA : 1375 sq.ft. (127.7 sq.m.) approx.

Whilst every attempt has been made to ensure the accuracy of the floorplan contained here, measurements of doors, windows, rooms and any other items are approximate and no responsibility is taken for any error, omission or mis-statement. This plan is for illustrative purposes only and should be used as such by any prospective purchaser. The services, systems and appliances shown have not been tested and no guarantee as to their operability or efficiency can be given. Made with Metropix ©2024