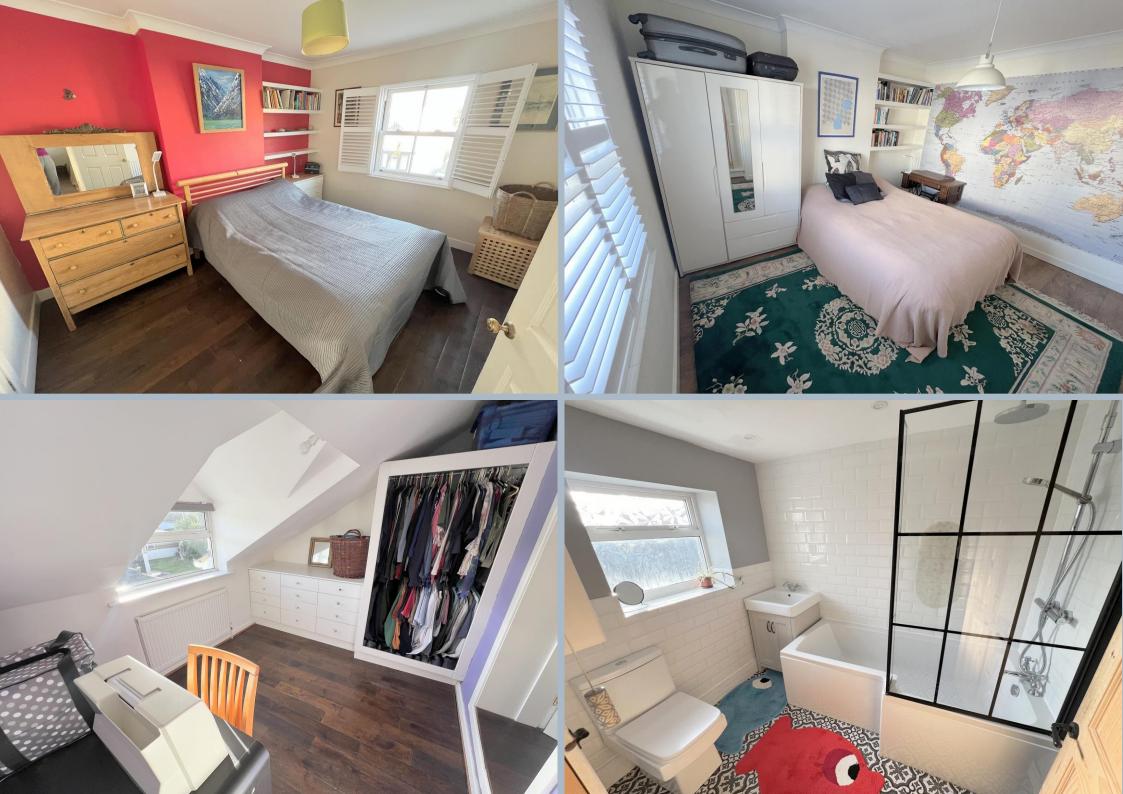

## Gladstone Road, Parkstone, Poole, Dorset, BH12 2LY FREEHOLD £425,000

A beautiful turn of the century cottage that has been sympathetically restored into a delightful 4 bedroom detached home with 2 reception rooms, generous conservatory, modern kitchen, ground floor bathroom, first floor wc, loft storage, southerly facing garden and parking. Blending original features with modern styling, this 'picture book' home has some noteworthy features, to include herringbone wood block flooring in both ground floor reception rooms, double glazed sash windows to the front with fitted plantation shutters, slate effect tiles in the kitchen and conservatory, log burner, planning consent for a double storey extension (plans available) garden room and pull down ladder into excellent loft storage space. Set in an excellent location within moments of Ashley Road in Parkstone and bus/rail links to London, on your doorstep!

- A very well presented turn of the century cottage that has been modernised throughout and has a wonderful relaxed feel to it
- 4 first floor bedrooms (one currently used as a dressing room)
- 2 cosy reception rooms, both with herringbone wooden floors and one with a log burner, inset into a feature brick wall
- Modern kitchen with a range of complimenting cupboards and units with work tops over and fitted with 4 ring gas hob, extractor, oven and stainless steel splash back, 1 ½ deep butler sink with drainer and mixer tap, space for under counter washing machine and dishwasher, slate tiled floors, large hatch through to sitting room
- Recess off kitchen with space for fridge/freezer
- Ground floor modern bathroom with bath with shower over, wash hand basin and w.c, attractive tiled floor and shower screen
- Generous conservatory (presently used as a dining/family room.) This wonderful room looks straight out over the garden and has side double glazed access doors
- First floor w.c and wash hand basin
- Excellent boarded and carpeted loft having a pair of windows looking our over the rear, pull down wooden ladder, power and light
- The owners have presently had planning consent for a double storey extension (plans available on request)
- Attractive double glazed sash windows to the front with plantation shutters and windows to the rear with fitted blinds, gas central heating
- No forward chain
- Good size, southerly facing, fully enclosed rear garden having a side patio, rear decked area, summer house and small area of storage
- Off road parking for one car
- Excellent location with everything on our doorstep! Gladstone Road runs behind Ashley Road so is moments from the shops. Excellent transport links by car, bus and rail, all close by with Poole Town Centre being approximately 2 miles away