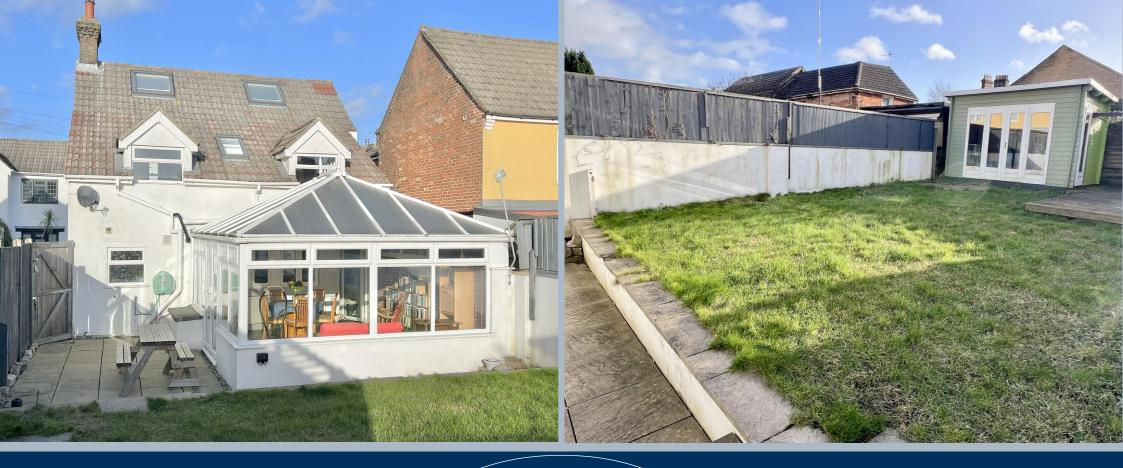

## Gladstone Road, Parkstone, Poole, Dorset, BH12 2LY FREEHOLD £425,000

A beautiful turn of the century cottage that has been sympathetically restored into a delightful 4 bedroom detached home with 2 reception rooms, generous conservatory, modern kitchen, ground floor bathroom, first floor wc, loft storage, southerly facing garden and parking. Blending original features with modern styling, this 'picture book' home has some noteworthy features, to include herringbone wood block flooring in both ground floor reception rooms, double glazed sash windows to the front with fitted plantation shutters, slate effect tiles in the kitchen and conservatory, log burner, planning consent for a double storey extension (plans available) garden room and pull down ladder into excellent loft storage space. Set in an excellent location within moments of Ashley Road in Parkstone and bus/rail links to London, on your doorstep!

- A very well presented turn of the century cottage that has been modernised throughout and has a wonderful relaxed feel to it
- 4 first floor bedrooms (one currently used as a dressing room)
- 2 cosy reception rooms, both with herringbone wooden floors and one with a log burner, inset into a feature brick wall
- Modern kitchen with a range of complimenting cupboards and units with work tops over and fitted with 4 ring gas hob, extractor, oven and stainless steel splash back, 1 ½ deep butler sink with drainer and mixer tap, space for under counter washing machine and dishwasher, slate tiled floors, large hatch through to sitting room
- Recess off kitchen with space for fridge/freezer
- Ground floor modern bathroom with bath with shower over, wash hand basin and w.c, attractive tiled floor and shower screen
- Generous conservatory (presently used as a dining/family room.) This wonderful room looks straight out over the garden and has side double glazed access doors
- First floor w.c and wash hand basin
- Excellent boarded and carpeted loft having a pair of windows looking our over the rear, pull down wooden ladder, power and light
- The owners have presently had planning consent for a double storey extension (plans available on request)
- Attractive double glazed sash windows to the front with plantation shutters and windows to the rear with fitted blinds, gas central heating
- No forward chain
- Good size, southerly facing, fully enclosed rear garden having a side patio, rear decked area, summer house and small area of storage
- Off road parking for one car
- Excellent location with everything on our doorstep! Gladstone Road runs behind Ashley Road so is moments from the shops. Excellent transport links by car, bus and rail, all close by with Poole Town Centre being approximately 2 miles away

GROUND FLOOR 745 sq.ft. (69.2 sq.m.) approx. 1ST FLOOR 439 sq.ft. (40.8 sq.m.) approx. 2ND FLOOR 190 sq.ft. (17.7 sq.m.) approx.

SUMMER HOUSE 11'5" x 8'0" 3.48m x 2.43m