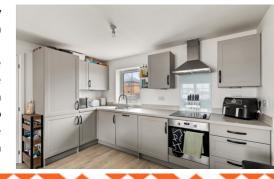

# Open Plane Lounge / Kitchen

17' 10" x 12' 1" (5.44m x 3.68m) A fantastic light and airy open plan lounge/kitchen - The lounge has laminate flooring, radiator and double glazed window. The modern kitchen has integrated oven/hob, washer/dryer, fridge freezer and a dishwasher. Double glazed window.