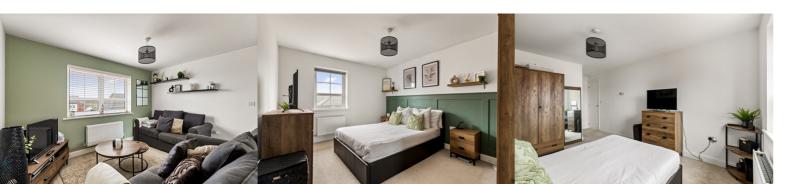

# Open Plane Lounge / Kitchen

17' 10" x 12' 1" (5.44m x 3.68m) A fantastic light and airy open plan lounge/kitchen - The lounge has laminate flooring, radiator and double glazed window. The modern kitchen has integrated oven/hob, washer/dryer, fridge freezer and a dishwasher. Double glazed window.

## **Bedroom One**

12' 11" x 9' 11" (3.94m x 3.02m) A large double bedroom with carpeted floor, radiator and double glazed window.