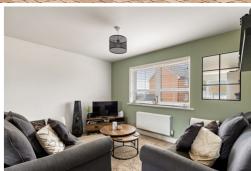

# Open Plane Lounge / Kitchen

17' 10" x 12' 1" (5.44m x 3.68m) A fantastic light and airy open plan lounge/kitchen - The lounge has laminate flooring, radiator and double glazed window. The modern kitchen has integrated oven/hob, washer/dryer, fridge freezer and a dishwasher. Double glazed window.