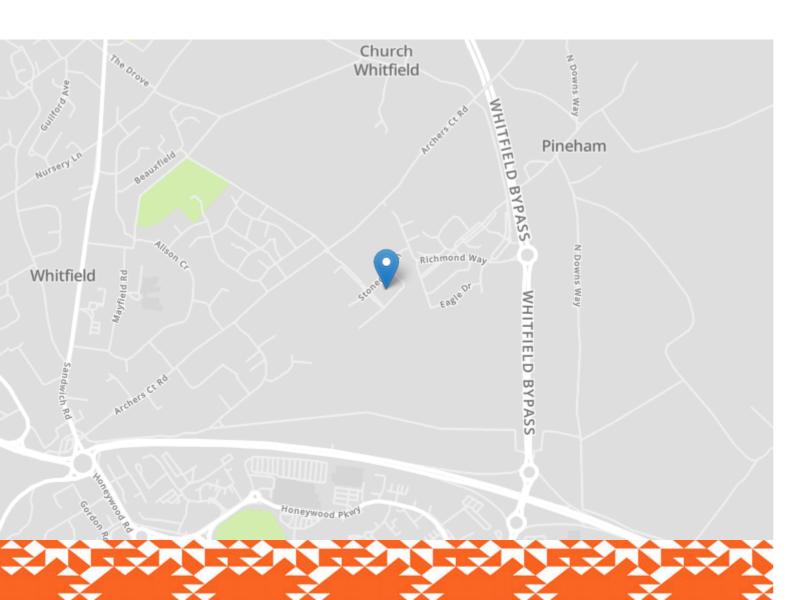

# 7 Skylark Lane

WHITFIELD, Dover CT16 3QR

#### **Area Information**

Skylark is located on the new and much sought-after development of Richmond Park, located on the edge of the popular village of Whitfield, which offers a small shopping parade of local shops/ post office and general store and take away restaurants, White Cliffs business park is about half a mile away as is the Cinque Port Town of Dover, the historical City of Canterbury lies about 16 miles away which offer excellent shopping centre many historical interests, Other popular neighbouring towns such as Deal and Sandwich are all easy within easy reach.