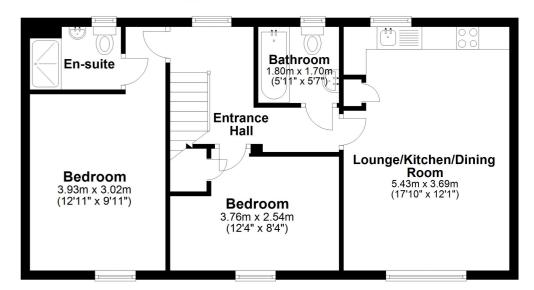

#### **Entrance Hall**

Radiator, carpeted stairs to the first floor, carpeted landing, 2nd radiator, double glazed window, loft hatch and doors leading to;

# Open Plane Lounge / Kitchen

17' 10" x 12' 1" (5.44m x 3.68m) A fantastic light and airy open plan lounge/kitchen - The lounge has laminate flooring, radiator and double glazed window. The modern kitchen has integrated oven/hob, washer/dryer, fridge freezer and a dishwasher. Double glazed window.

## **Bedroom One**

12' 11" x 9' 11" (3.94m x 3.02m) A large double bedroom with carpeted floor, radiator and double glazed window.

## **En Suite**

Walk in shower, low level W.C., wash hand basin, radiator and a frosted double glazed window.

#### **Bedroom Two**

12' 4" x 8' 4" (3.76m x 2.54m) Double bedroom with carpeted floor, storage cupboard, radiator and double glazed window.

# **Bathroom**

5' 11" x 5' 7" (1.80m x 1.70m) Bath, low level W.C., wash hand basin, radiator and a frosted double glazed window.

# First Floor

Approx. 57.6 sq. metres (620.0 sq. feet)