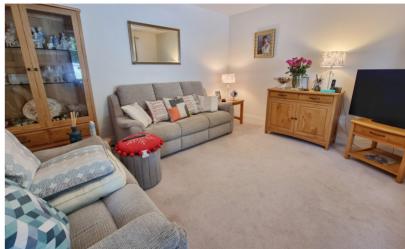

#### Lounge

13' 4" x 12' 0" (4.06m x 3.66m) Georgian-style double glazed window to the front, radiator.