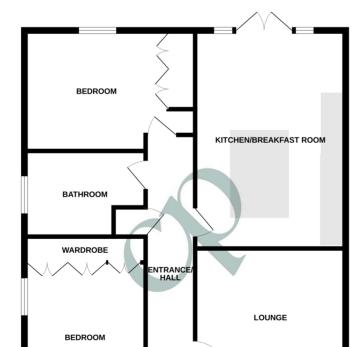

GROUND FLOOR

#### Accommodation

**Entrance Hall** 

Entrance door to the front, cupboard housing combi-boiler, radiator.

#### Lounge

13' 4" x 12' 0" (4.06m x 3.66m) Georgian-style double glazed window to the front, radiator.

### Kitchen/Dining/Family Room

21' 5" x 14' 6" Max. (6.53m x 4.42m) A range of base and wall mounted units with granite work surfaces over, eye-level double oven and Siemens hob with extractor over, large centre island with 1.5 basin stainless steel sink and drainer, integrated fridge freezer and dishwasher plus integrated washing machine and wine chiller, double glazed French doors to the rear, radiator.

#### Bedroom One

13' 2" x 10' 7" (4.01m x 3.23m) Triple set of wardrobes, double glazed windows to the front and side, radiator.

#### Bedroom Two

14' 6" x 9' 9" (4.42m x 2.97m) Double wardrobes, double glazed window to the rear, radiator.

#### Bathroom

A suite comprising of a panelled bath and separate shower cubicle, low level WC, wash hand basin, double glazed window to the side.

Outside

#### Rear Garden

A south-west facing garden with shaped lawn and patio seating area, outside tap as well as electric point and lighting, storage shed and side access to the front.

#### Parking

Block paving to the front of the property providing off-road parking for up to 3 cars.