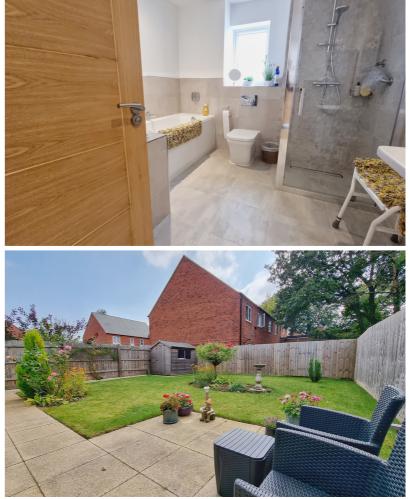

#### Bathroom

A suite comprising of a panelled bath and separate shower cubicle, low level WC, wash hand basin, double glazed window to the side.

Outside

#### Rear Garden

A south-west facing garden with shaped lawn and patio seating area, outside tap as well as electric point and lighting, storage shed and side access to the front.