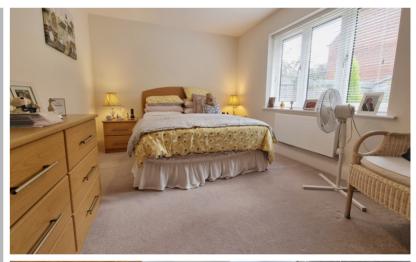

#### Bedroom Two

14' 6" x 9' 9" (4.42m x 2.97m) Double wardrobes, double glazed window to the rear, radiator.