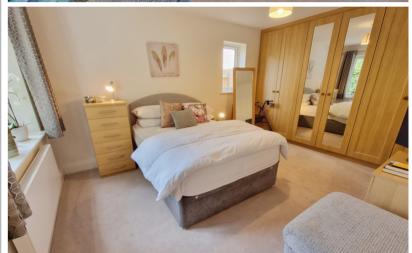

#### Bedroom One

13' 2" x 10' 7" (4.01m x 3.23m) Triple set of wardrobes, double glazed windows to the front and side, radiator.