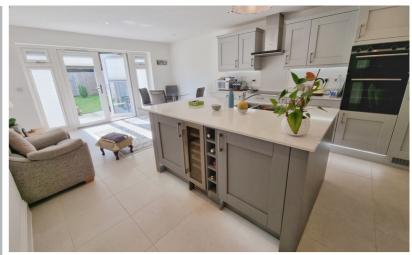

### Kitchen/Dining/Family Room

21' 5" x 14' 6" Max. (6.53m x 4.42m) A range of base and wall mounted units with granite work surfaces over, eye-level double oven and Siemens hob with extractor over, large centre island with 1.5 basin stainless steel sink and drainer, integrated fridge freezer and dishwasher plus integrated washing machine and wine chiller, double glazed French doors to the rear, radiator.