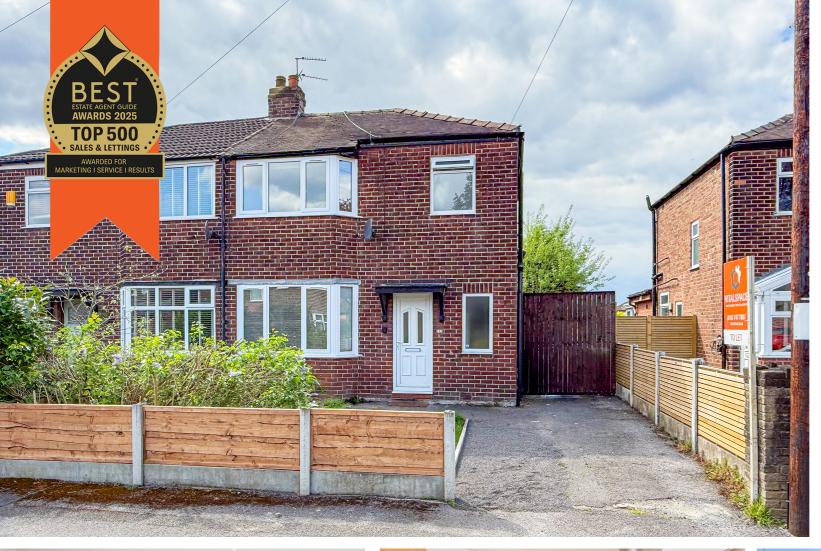

## Aldermere Crescent, Flixton, M41 8UF

## PROPERTY DETAILS

\*\*AVAILABLE NOW\*\* - VITALSPACE ESTATE AGENTS are pleased to offer for rental this superbly presented THREE BEDROOM semi detached family home situated on a quiet Flixton Road. In brief the attractive accommodation comprises, entrance hallway, through living room / dining room and a modern fitted kitchen. To the first floor there is a shaped landing, three bedrooms and modern white three piece bathroom suite. The property is warmed by gas central heating and benefits from double glazing. Externally there is a garden to the front whilst to the rear as well as driveway parking to the front of the property. This highly desirable family residence is well maintained and conveniently situated within easy reach of Davyhulme Golf Course, within catchment of the popular Flixton Primary School, Urmston town centre, an excellent range of shops, general services and restaurants. For commuters, this property is positioned within close proximity to the motorway network and just 15 minutes walk from Flixton train station. Contact VitalSpace Estate Agents on to arrange a viewing appointment.