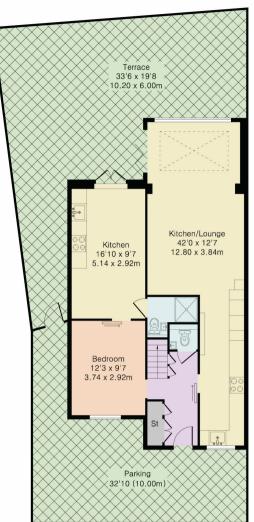

Approximate Gross Internal Area 1771 sq ft - 165 sq m Ground Floor Area 825 sq ft - 77 sq m First Floor Area 701 sq ft - 65 sq m Second Floor Area 245 sq ft - 23 sq m

Second Floor

Ground Floor