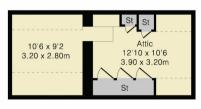

Approximate Gross Internal Area 1771 sq ft - 165 sq m Ground Floor Area 825 sq ft - 77 sq m First Floor Area 701 sq ft - 65 sq m Second Floor Area 245 sq ft - 23 sq m

Second Floor

Ground Floor