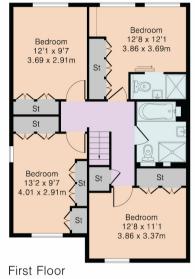

Approximate Gross Internal Area 1771 sq ft - 165 sq m Ground Floor Area 825 sq ft - 77 sq m First Floor Area 701 sq ft - 65 sq m Second Floor Area 245 sq ft - 23 sq m

Second Floor

Ground Floor