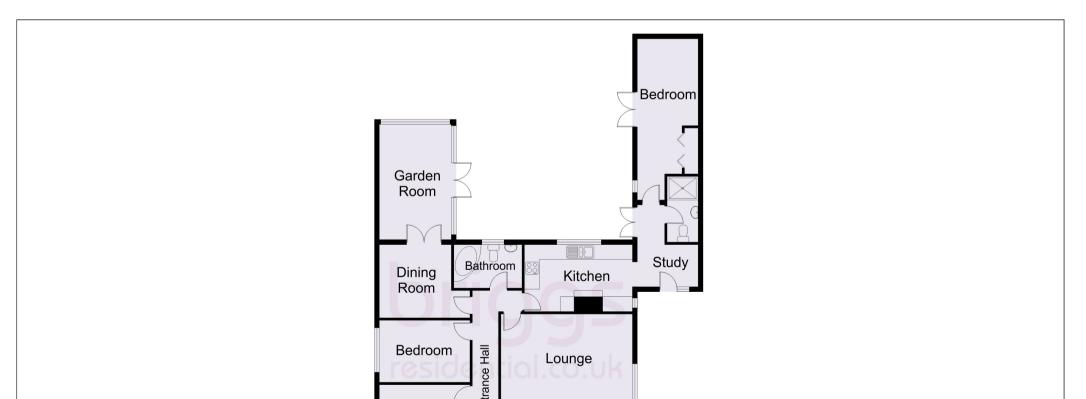

### HALLWAY

A large L-shaped hall with radiator, access to loft and internal door to garage.

## LOUNGE 17'5 x 12' (5.31m x 3.65m)

This good size lounge has a fireplace housing cast iron wood burner, TV point, radiators, wood effect flooring and dual aspect windows to front and side aspects.

**DINING ROOM** 12' x 10'4 (3.65m x 3.15m) With radiator and French doors opening to

## GARDEN ROOM 16'6 x 10'1 (5.03m x 3.07m)

This light and airy room enjoys views over the rear garden and has spotlighting, TV point and French doors opening onto the rear garden.

## **KITCHEN** 14'4 x 8'10 (4.37m x 2.69m)

Comprising wall and base units, built in double oven with electric hob and extractor hood above; integrated fridge freezer and dishwasher, plumbing for washing machine, breakfast bar, work surface, wall tiling, sink unit, tiled floor, window to rear aspect and door to

### **STUDY** 11'6 x 7'5 (3.51m x 2.26m)

With French doors opening onto the rear garden, window to front aspect and front external door.

# BEDROOM ONE 21'5 x 8'6 (6.53m x 2.59m)

This spacious bedroom has fitted wardrobes with cupboards above, radiator, wall mounted TV point, feature vaulted and beamed ceiling, window to side aspect and French doors opening onto rear garden.

## BATHROOM

Comprising corner bath with shower over, wash hand basin, low flush WC, radiator and window to rear aspect.