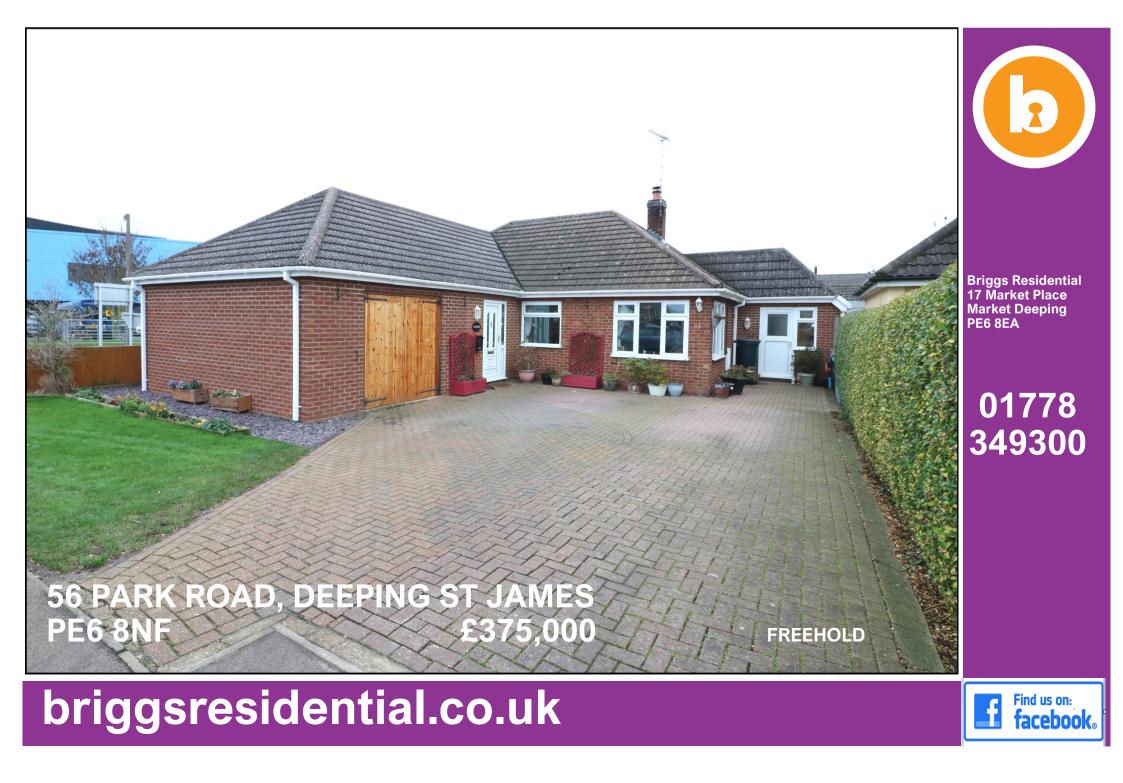

eaturing surprisingly spacious and versatile accommodation, this large detached bungalow is located within a popular area of Deeping St James and benefits from an enclosed rear garden. With four reception rooms including a lounge with dual aspect windows and a garden room to the rear, there are three double bedrooms with the master having a feature vaulted and beamed ceiling and a useful study area. The driveway provides ample parking plus a single garage and there is annex potential having two separate front entrances. Book your viewing today to avoid disappointment.

## OUTSIDE

The block paved driveway provides parking for several vehicles and leads to a larger than average single garage of  $18'4 \times 14'1$  (5.59m x 4.29m) with double opening doors, power, lighting and base units.