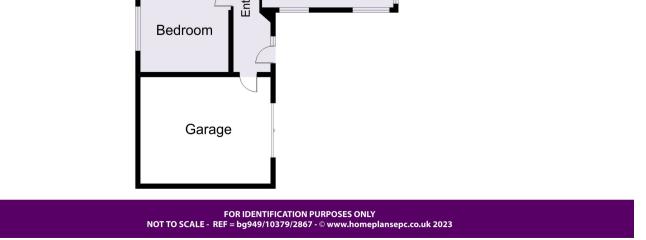

### HALLWAY

A large L-shaped hall with radiator, access to loft and internal door to garage.

**BEDROOM THREE**  $12' \times 8'1$  (3.65m x 2.46m) With radiator and window to side aspect.

## OUTSIDE

The block paved driveway provides parking for several vehicles and leads to a larger than average single garage of  $18'4 \times 14'1$  (5.59m x 4.29m) with double opening doors, power, lighting and base units.