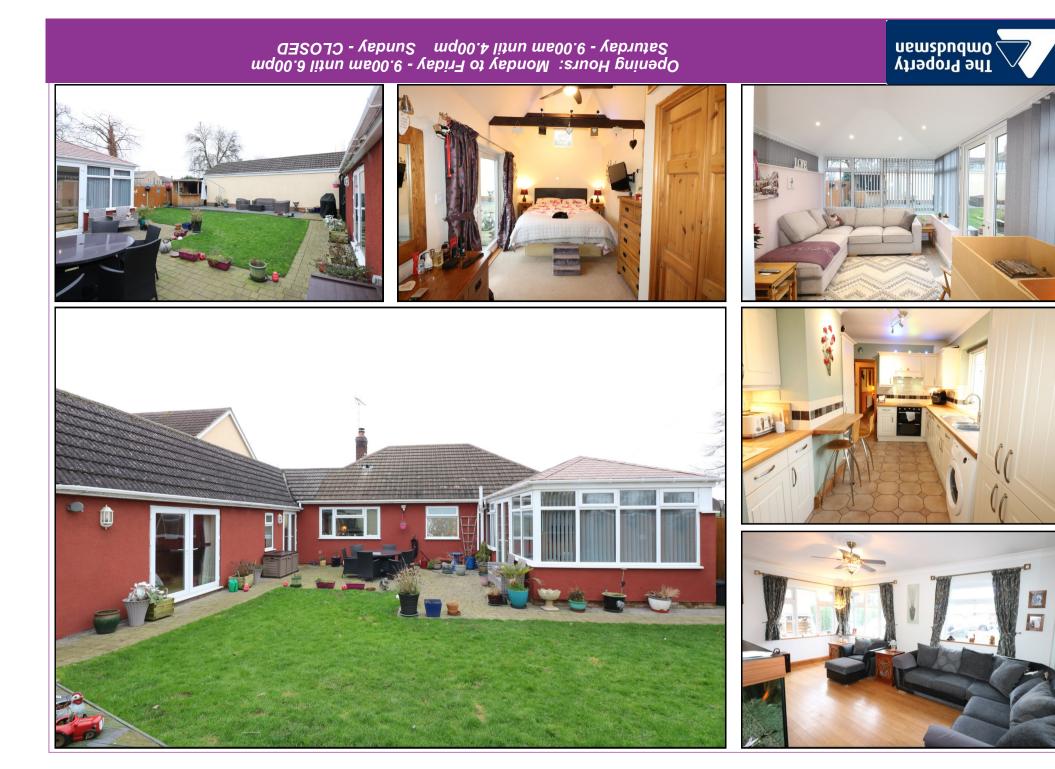

eaturing surprisingly spacious and versatile accommodation, this large detached bungalow is located within a popular area of Deeping St James and benefits from an enclosed rear garden. With four reception rooms including a lounge with dual aspect windows and a garden room to the rear, there are three double bedrooms with the master having a feature vaulted and beamed ceiling and a useful study area. The driveway provides ample parking plus a single garage and there is annex potential having two separate front entrances. Book your viewing today to avoid disappointment.

## LOUNGE 17'5 x 12' (5.31m x 3.65m)

This good size lounge has a fireplace housing cast iron wood burner, TV point, radiators, wood effect flooring and dual aspect windows to front and side aspects.

**DINING ROOM** 12' x 10'4 (3.65m x 3.15m) With radiator and French doors opening to

## GARDEN ROOM 16'6 x 10'1 (5.03m x 3.07m)

This light and airy room enjoys views over the rear garden and has spotlighting, TV point and French doors opening onto the rear garden.

## **KITCHEN** 14'4 x 8'10 (4.37m x 2.69m)

Comprising wall and base units, built in double oven with electric hob and extractor hood above; integrated fridge freezer and dishwasher, plumbing for washing machine, breakfast bar, work surface, wall tiling, sink unit, tiled floor, window to rear aspect and door to

# BEDROOM ONE 21'5 x 8'6 (6.53m x 2.59m)

This spacious bedroom has fitted wardrobes with cupboards above, radiator, wall mounted TV point, feature vaulted and beamed ceiling, window to side aspect and French doors opening onto rear garden.