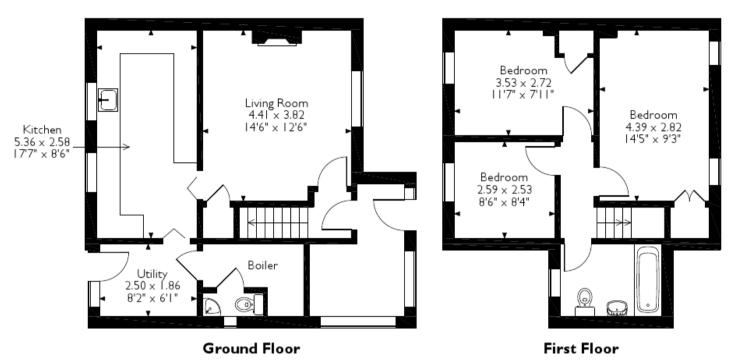

## Frankton View, EnglishFrankton, Ellesmere, Shropshire Approximate Gross Internal Area 93 Sq M/1001 Sq Ft

Please note that the location of doors, windows and other items are approximate and this floorplan is to be used for illustrative purposes only. Unauthorized reproduction is prohibited.