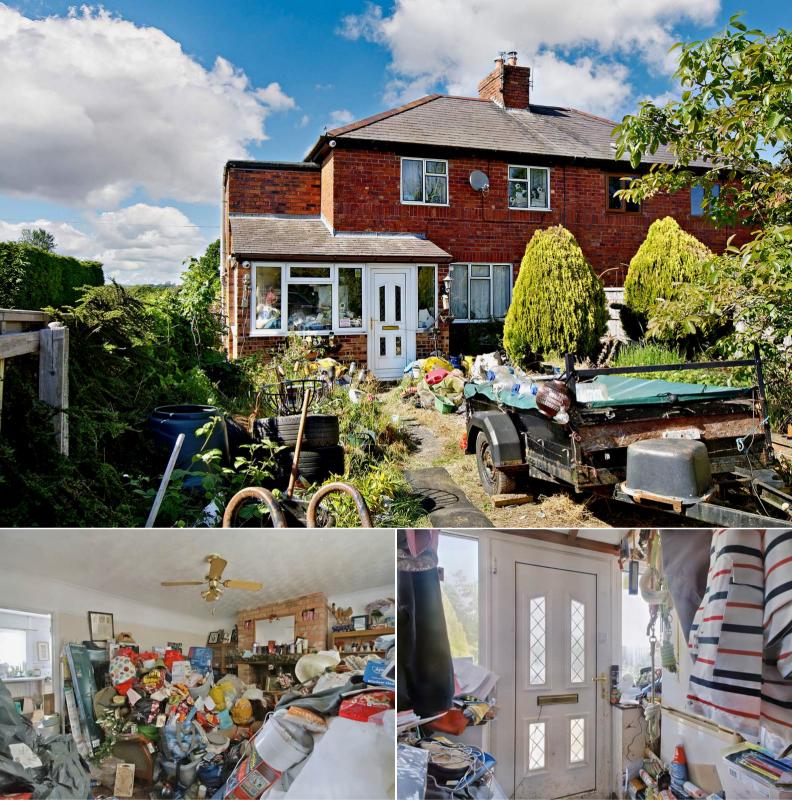

## Ellesmere

Bettermove are proud to present this 3 bedroom semi-detached house in Ellesmere available with no forward chain.

The property benefits from double glazing, gas central heating throughout and has off street parking available via the driveway and garage. The council tax band is B.

The interior of this property comprises a spacious living room, fitted kitchen and utility room on the ground floor. The first floor consists of 3 bedrooms and the family bathroom. The exterior boasts a private rear garden, perfect for enjoying the summer months.

Located in the popular town of Ellesmere. Excellent transport connections can be found from A528, A49 and local railway stations.

This exciting opportunity should not be missed! All enquiries can be made through Bettermove on 0330 004 0050.