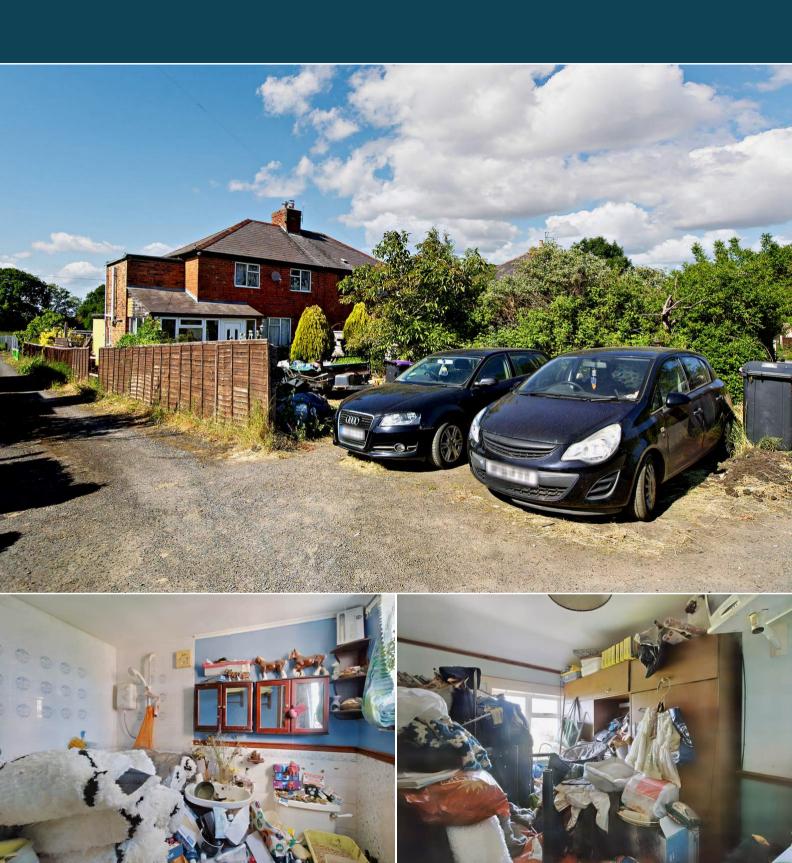

## Ellesmere

Bettermove are proud to present this 3 bedroom semi-detached house in Ellesmere available with no forward chain.

The property benefits from double glazing, gas central heating throughout and has off street parking available via the driveway and garage. The council tax band is B.

The interior of this property comprises a spacious living room, fitted kitchen and utility room on the ground floor. The first floor consists of 3 bedrooms and the family bathroom. The exterior boasts a private rear garden, perfect for enjoying the summer months.