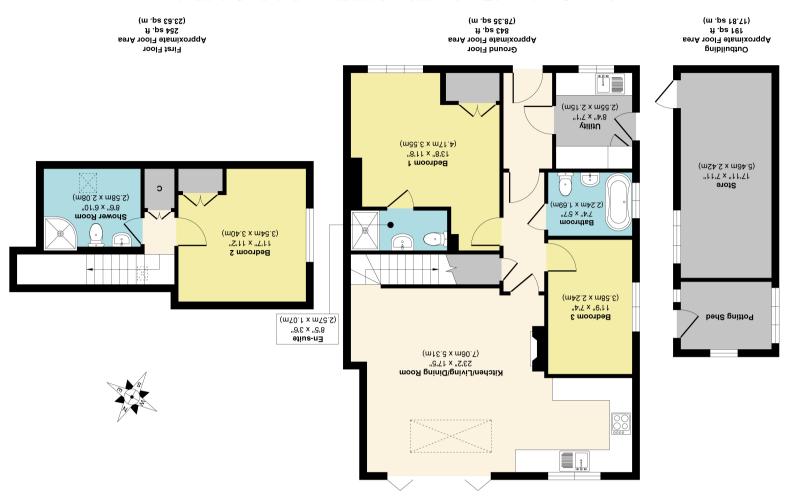

Approx. Gross Internal Floor Area 1288 sq. ft / 119.79 sq. m (Including Outbuilding)

Illustration for identification purposes only, measurements are approximate, not to scale.

Produced by Elements Property

## Springfield Way, York YO31 1HN

A fantastic fully modernised three bedroom semi detached dormer bungalow located in a desirable area just off Stockton Lane. Boasting an entrance hall, utility room, two ground floor double bedrooms, one of which with an ensuite shower room, a large and bright open plan living / dining space with log burning stove, lantern ceiling and bi folding doors leading out to the rear garden, a modern grey shaker style kitchen and a three piece house bathroom. To the first floor is a large double bedroom, storage cupboards and a shower room. Externally the property benefits from a driveway for off street parking, a detached store with potting shed and a low maintenance rear garden complete with astro turf, paved area for seating and entertaining and mature raised beds.