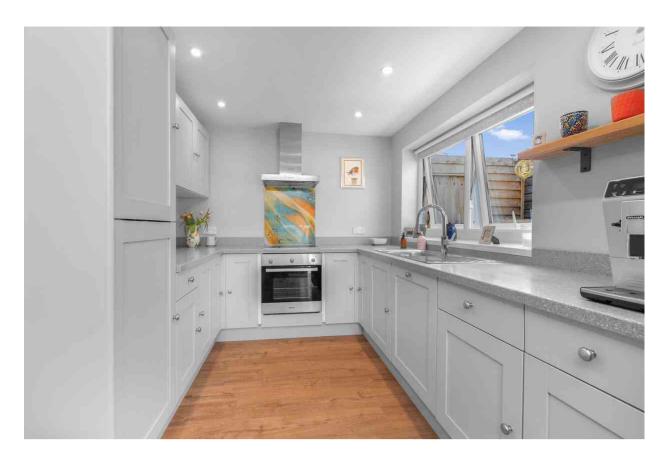

## Springfield Way, York YO31 1HN

A fantastic fully modernised three bedroom semi detached dormer bungalow located in a desirable area just off Stockton Lane. Boasting an entrance hall, utility room, two ground floor double bedrooms, one of which with an ensuite shower room, a large and bright open plan living / dining space with log burning stove, lantern ceiling and bi folding doors leading out to the rear garden, a modern grey shaker style kitchen and a three piece house bathroom. To the first floor is a large double bedroom, storage cupboards and a shower room. Externally the property benefits from a driveway for off street parking, a detached store with potting shed and a low maintenance rear garden complete with astro turf, paved area for seating and entertaining and mature raised beds.