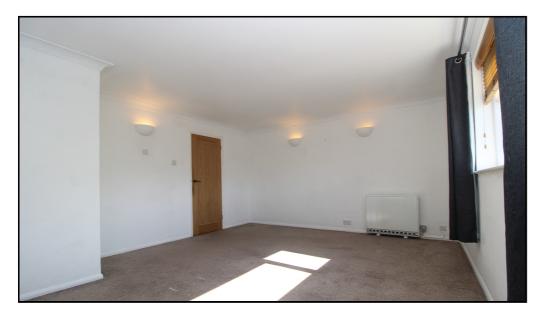

### Lounge:

Abt. 16' 4" x 13' 7" (4.98m x 4.14m) Window to front aspect. Economy seven heater. Fitted carpet.

#### **Bedroom One:**

Abt. 13' 7" x 11' 7" (4.14m x 3.53m) Window to side aspect. Economy seven heater. Fitted carpet.

#### **Bedroom Two:**

Abt.10' 9"  $\times$  9' 7" (3.28m  $\times$  2.92m) Window to side aspect. Economy seven heater. Fitted carpet.