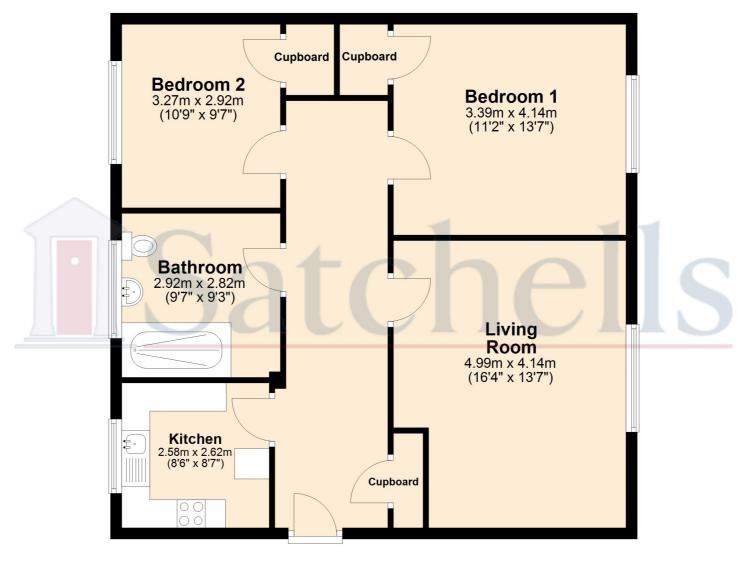

## **Second Floor**

### Lounge:

Abt. 16' 4" x 13' 7" (4.98m x 4.14m) Window to front aspect. Economy seven heater. Fitted carpet.

#### Kitchen:

Abt. 8' 7" x 8' 6" (2.62m x 2.59m) Range fitted wall and base units with roll top work surfaces over. Oven, hob and extractor fan. Stainless steel sink and drainer. Lino flooring.

#### **Bedroom One:**

Abt. 13' 7" x 11' 7" (4.14m x 3.53m) Window to side aspect. Economy seven heater. Fitted carpet.

#### **Bedroom Two:**

Abt.10' 9"  $\times$  9' 7" (3.28m  $\times$  2.92m) Window to side aspect. Economy seven heater. Fitted carpet.

#### Bathroom:

Window to rear aspect. Three piece suite comprising walk in shower cubicle, low level wc and hand wash basin. Tiled splashbacks. Lino flooring.

## **Second Floor**

For illustrative purposes only - NOT TO SCALE - Measurements shown are approximate. The size and position of doors, windows, appliances and other features are approximate. Plan produced using PlanUp.