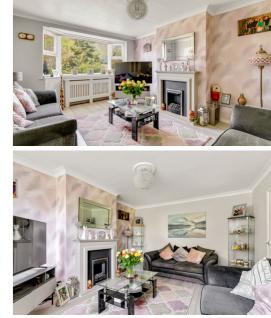

## Lounge

16' 1" x 11' 11" (4.90m x 3.63m) A large bay windowed lounge with wood flooring and radiator.