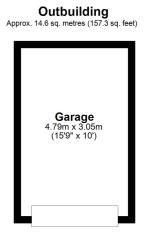

# Garden

A large south facing rear garden

Garage

15'9" x 10'0" (4.80m x 3.05m)

### Driveway

A large driveway for three cars

Whilst every attempt has been made to ensure the accuracy of the floor plan contained here, measurements of doors, windows, rooms and any other items are approximate and no responsibility is taken for any error, omission or mis-statement. This plan is for illustrative purposes only and should be used as such by any prospective purchaser. Plan produced using PlanUp.