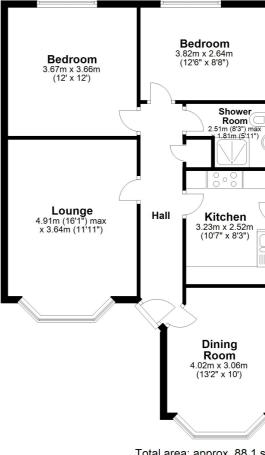

### **Entrance Hall**

With doors leading to

## Lounge

16' 1" x 11' 11" (4.90m x 3.63m) A large bay windowed lounge with wood flooring and radiator.

# Kitchen

10' 7" x 8' 3" (3.23m x 2.51m) With a mix of wall and bass units, roll edge work surfaces, oven and grill, gas hob with extractor overhead, tiled splash back, double glazed window

### Bedroom/Dining room

13' 2" x 10' 0" (4.01m x 3.05m) A good sized bedroom/dining room with carpeted floor, double glazed bay window and gas radiator

### Shower Room

8' 3" x 5' 11" (2.51m x 1.80m) A three piece shower room with a low level W.C, wash hand basin and a corner shower cubicle with tiled splash back, double glazed window

# Bedroom

12' 0" x 12' 0" (3.66m x 3.66m) A large bedroom with carpeted floor, doubled glazed window and radiator

# Bedroom

12' 6" x 8' 8" (3.81m x 2.64m) A large bedroom with double glazed window, carpeted floor and radiator

#### Total area: approx. 88.1 sq. metres (948.6 sq. feet)