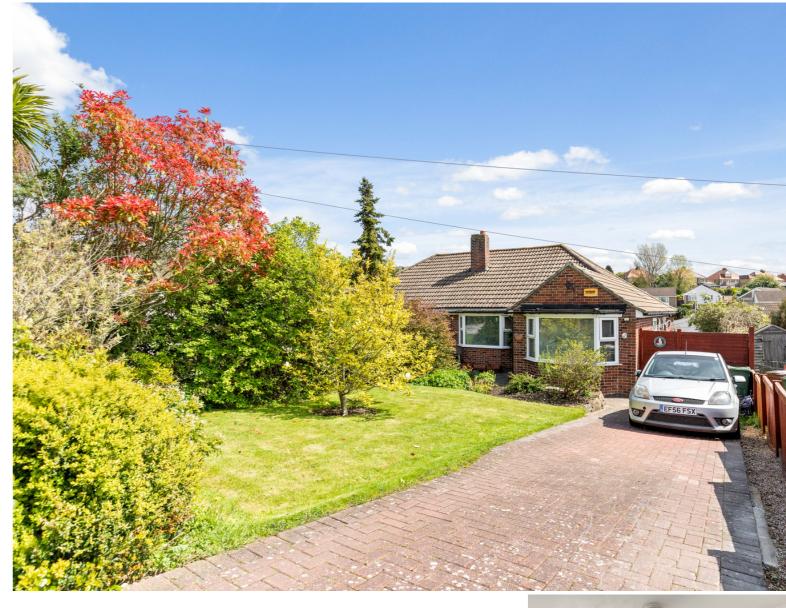

Folkestone CT19 5DH £350,000 FREEHOLD

DRAFT DETAILS...FOR SALE WITH BURNAP AND ABEL....Burnap and Abel are delighted to introduce this three bedroom semi detached bungalow located in the sought after location of park farm road in Folkestone. This property is in our opinion good condition and comprises of a large lounge, kitchen, shower room and three bedrooms. Additional benefits include a garage and off road parking, large rear south facing garden, gas central heating and double glazing. For your chance to view call SOLE agent Burnap and Abel now on 01303 258590.

# Garden

A large south facing rear garden

Garage

15'9" x 10'0" (4.80m x 3.05m)

### Driveway

A large driveway for three cars

Whilst every attempt has been made to ensure the accuracy of the floor plan contained here, measurements of doors, windows, rooms and any other items are approximate and no responsibility is taken for any error, omission or mis-statement. This plan is for illustrative purposes only and should be used as such by any prospective purchaser. Plan produced using PlanUp.