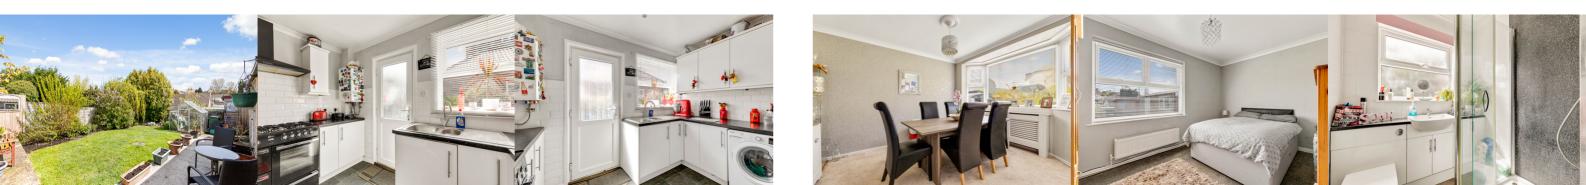

## Lounge

16' 1" x 11' 11" (4.90m x 3.63m) A large bay windowed lounge with wood flooring and radiator.

# Kitchen

10' 7" x 8' 3" (3.23m x 2.51m) With a mix of wall and bass units, roll edge work surfaces, oven and grill, gas hob with extractor overhead, tiled splash back, double glazed window

### Bedroom/Dining room

13' 2" x 10' 0" (4.01m x 3.05m) A good sized bedroom/dining room with carpeted floor, double glazed bay window and gas radiator

### Shower Room

8' 3" x 5' 11" (2.51m x 1.80m) A three piece shower room with a low level W.C, wash hand basin and a corner shower cubicle with tiled splash back, double glazed window

# Bedroom

12' 0" x 12' 0" (3.66m x 3.66m) A large bedroom with carpeted floor, doubled glazed window and radiator

# Bedroom

12' 6" x 8' 8" (3.81m x 2.64m) A large bedroom with double glazed window, carpeted floor and radiator

# Garden

A large south facing rear garden

Garage

15'9" x 10'0" (4.80m x 3.05m)