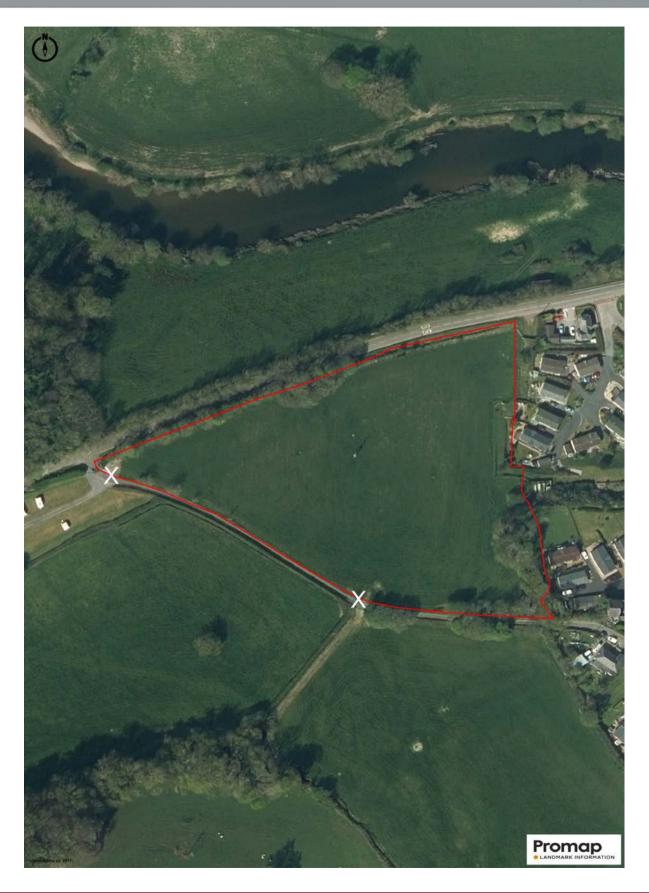

#### Plan

The land can be identified by the attached aerial plan outlined in Red with X identifying field access points.

The land can also be identified by the attached lotting plan outlined in Purple (Lot 4).

Plans are provided for identifying purposes only.

The land benefits from two gated access points off the Byway single track road south of the B4300 highway Capel Dewi Road.