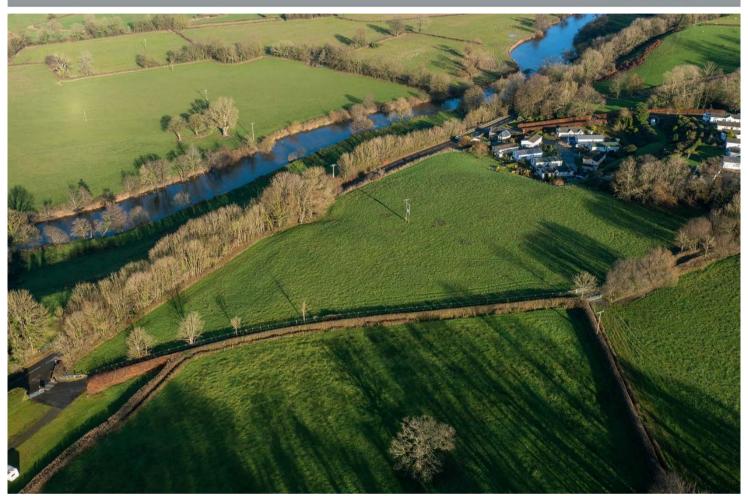

## **Property Summary**

A conveniently situated 4.72 acre gently sloping field suitable for grazing and cropping lying immediately south of the B4300 highway with two gated access points off Byway single track highway, on the outskirts of Llangunnor and 1 mile to the A40 and Carmarthen.

#### Situation

The land is set in a semi-rural location on the outskirts of the village of Llangunnor and immediately south of Llangunnor Parish Church and north of the B4300 Capel Dewi Road. The A40 and Carmarthen town centre lies a mile to the west of the property.

The land benefits from two gated access points off the Byway single track road south of the B4300 highway Capel Dewi Road.

#### Plan

The land can be identified by the attached aerial plan outlined in Red with X identifying field access points.

The land can also be identified by the attached lotting plan outlined in Purple (Lot 4).