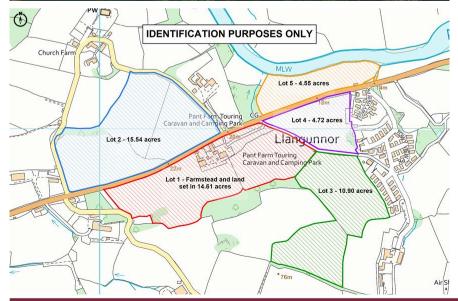

#### Plan

The land can be identified by the attached aerial plan outlined in Red with X identifying field access points.

The land can also be identified by the attached lotting plan outlined in Purple (Lot 4).

Plans are provided for identifying purposes only.