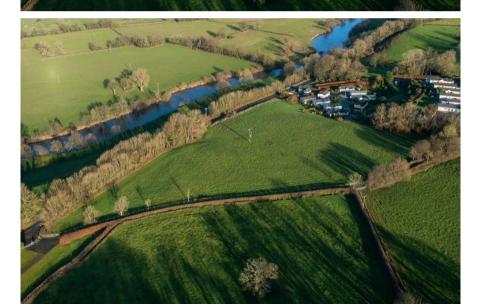

## **Property Summary**

A conveniently situated 4.72 acre gently sloping field suitable for grazing and cropping lying immediately south of the B4300 highway with two gated access points off Byway single track highway, on the outskirts of Llangunnor and 1 mile to the A40 and Carmarthen.

#### Situation

The land is set in a semi-rural location on the outskirts of the village of Llangunnor and immediately south of Llangunnor Parish Church and north of the B4300 Capel Dewi Road. The A40 and Carmarthen town centre lies a mile to the west of the property.

The land benefits from two gated access points off the Byway single track road south of the B4300 highway Capel Dewi Road.

#### Plan

The land can be identified by the attached aerial plan outlined in Red with X identifying field access points.

The land can also be identified by the attached lotting plan outlined in Purple (Lot 4).