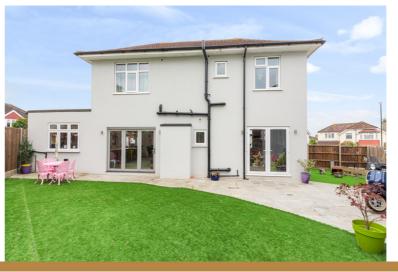

The first floor comprises four double bedrooms with an en suite to the main bedroom and a separate family bathroom.

Externally there are low maintenance landscaped rear and side gardens featuring Indian sandstone patio and artificial grass.

There is a large driveway to the front that provides ample off street parking.

Council Tax Band G.

GROUND FLOOR 895 sq.ft. (83.1 sq.m.) approx.

1ST FLOOR

TOTAL FLOOR AREA: 1567 sq.ft. (145.6 sq.m.) approx.