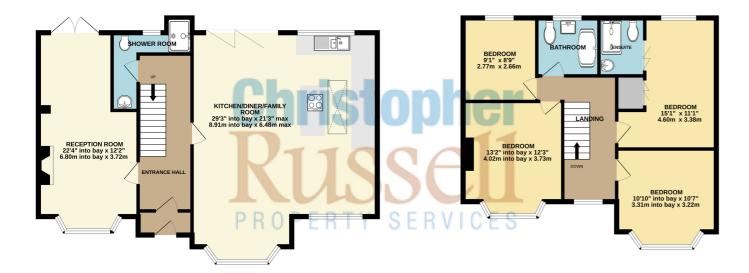

There is a large driveway to the front that provides ample off street parking.

Council Tax Band G.

GROUND FLOOR 895 sq.ft. (83.1 sq.m.) approx.

1ST FLOOR

TOTAL FLOOR AREA: 1567 sq.ft. (145.6 sq.m.) approx.

Whilst every attempts been made to ensure the accuracy of the floorplan contained here, measuremer of doors, windows, rooms and any other items are approximate and no responsibility is taken for any erro omission or mis-statement. This plan is for illustrative purposes only and should be used as such by any prospective purchaser. The services, systems and appliances shown have not been tested and no guarant as to their operability or efficiency can be given.