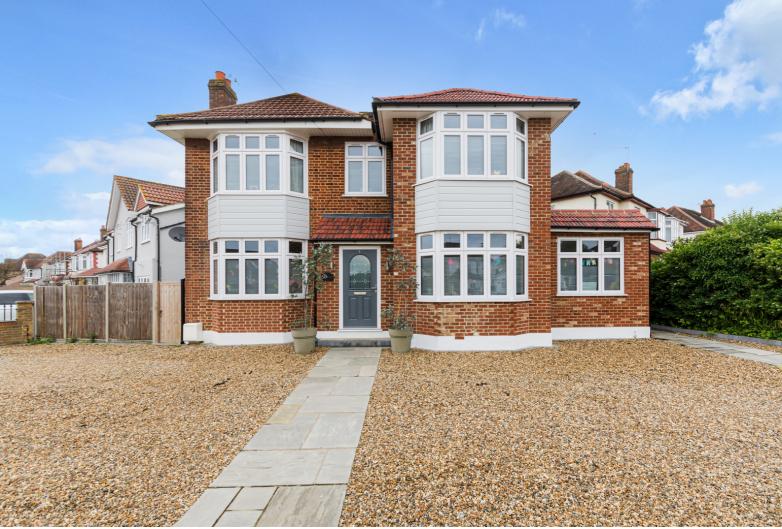

Christopher Russell LLP. Registered in Cardiff. Partnership No. OC329088

Guide Price £900,000 to £925,000.

A unique double fronted four double bedroom detached family home which is located on the South side of Bexleyheath on the corner of Red House Lane and Bean Road which gives good access to Beths, Townley and Bexley Grammar Schools and Upton Primary School.

There is a large driveway to the front that provides ample off street parking.

Council Tax Band G.

GROUND FLOOR 895 sq.ft. (83.1 sq.m.) approx.

1ST FLOOR

TOTAL FLOOR AREA: 1567 sq.ft. (145.6 sq.m.) approx.