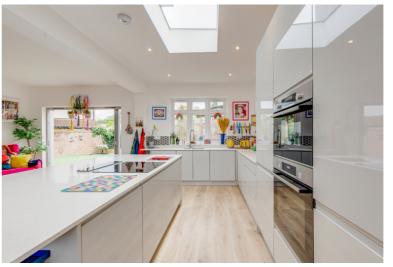

A short walk to Bexleyheath train station and Danson Park the property has been extensively modernised, which has been finished to an exceptionally high standard.

This larger than average family home should be seen to be appreciated with the accommodation comprising; enlarged entrance hall, large through reception room, stunning family room/kitchen/diner and a separate shower room with WC.