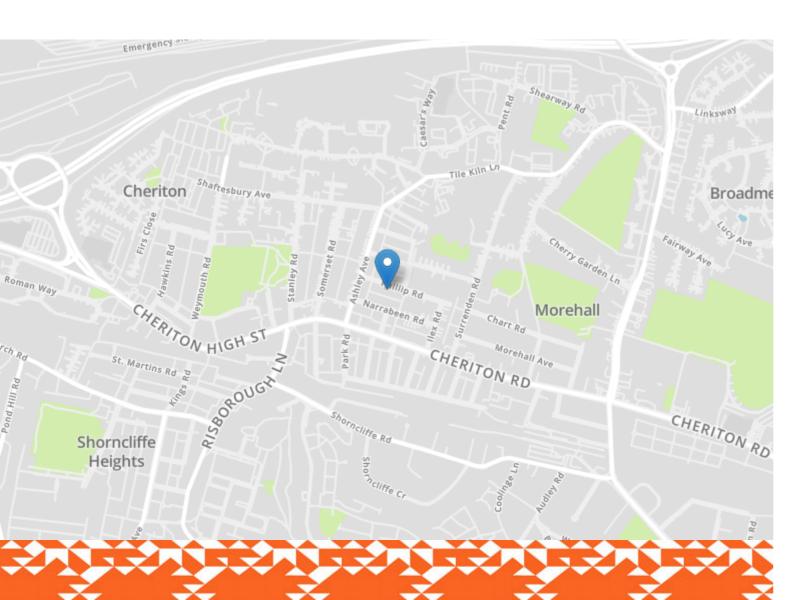

# 31 Phillip Road

Folkestone CT19 4PY

### £290,000 FREEHOLD

FOR SALE WITH BURNAP + ABEL... Welcome to this charming 3 bedroom terraced house nestled in the sought-after location of Phillip Road, Cheriton. This property is perfect for those looking to put their own stamp on a home, as it requires some updating. The interior boasts spacious living areas and three cozy bedrooms, offering plenty of room for relaxation and family time. The private garden and garage to the rear provide excellent outdoor space for entertaining guests or simply enjoying a quiet afternoon. Conveniently located near local amenities, including shops, schools, and parks, this home provides everything you need right at your doorstep. Plus, with no chain attached, you can make this lovely house your own without any hassle. Don't miss out on this opportunity to create your dream home in a desirable neighbourhood. Schedule a viewing with sole agent Burnap + Abel today!