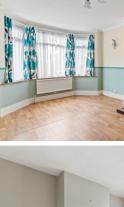

#### Lounge

14' 9" x 12' 4" (4.50m x 3.76m)

#### **Dining Room**

12' 4" x 9' 4" (3.76m x 2.84m)