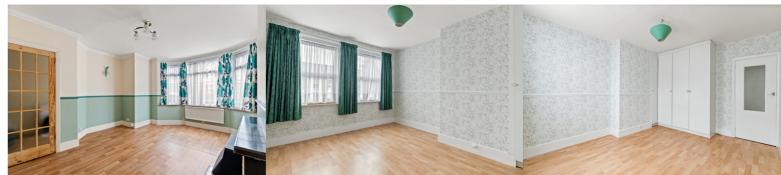

#### Lounge

14' 9" x 12' 4" (4.50m x 3.76m)

#### **Bedroom One**

12' 6" x 10' 2" (3.81m x 3.10m)

#### **Bedroom Two**

12' 5" x 10' 2" (3.78m x 3.10m)