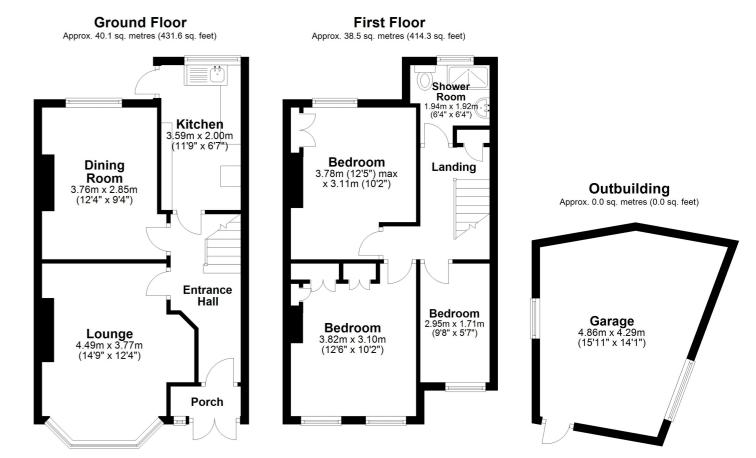

# Porch

#### **Entrance Hall**

#### Lounge

14' 9" x 12' 4" (4.50m x 3.76m)

#### **Dining Room**

12' 4" x 9' 4" (3.76m x 2.84m)

#### Kitchen

11' 9" x 6' 7" (3.58m x 2.01m)

#### First Floor Landing

#### **Bedroom One**

12' 6" x 10' 2" (3.81m x 3.10m)

#### **Bedroom Two**

12' 5" x 10' 2" (3.78m x 3.10m)

#### **Bedroom Three**

9' 8" x 5' 7" (2.95m x 1.70m)

#### **Shower Room**

6' 4" x 6' 4" (1.93m x 1.93m)

#### Rear Garden

## Garage

15' 11"  $\times$  14' 1" (4.85m  $\times$  4.29m) This garage is currently in disrepair and may need replacing, The garage doors have been sealed with wood and there are lots of options including removal and just using the hard standing for off road parking,.

Whilst every attempt has been made to ensure the accuracy of the floor plan contained here, measurements of doors, windows, rooms and any other items are approximate and no responsibility is taken for any error, omission or mis-statement. This plan is for illustrative purposes only and should be used as such by any prospective purchaser.

Plan produced using PlanUp.