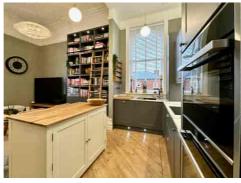

The kitchen follows the same theme and is fitted with high-end appliances and an instant hot water tap. Again, practicality meets luxury.

The MAIN BEDROOM and EN-SUITE BATHROOM are a retreat and a calm haven after a busy day. The WALK-IN CLOSET ensures less visual clutter.