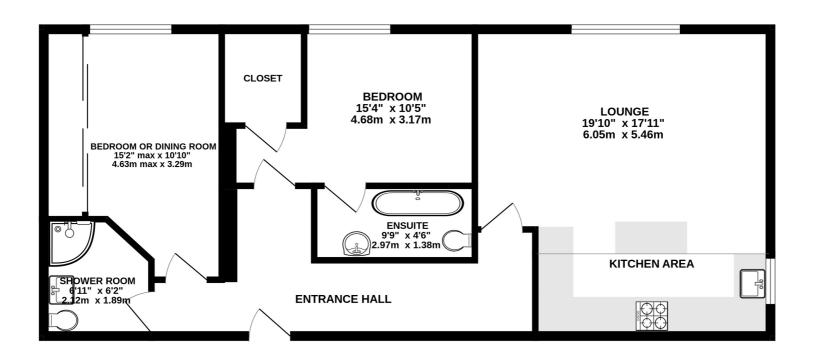

## FIRST FLOOR 813 sq.ft. (75.5 sq.m.) approx.

## TOTAL FLOOR AREA: 813 sq.ft. (75.5 sq.m.) approx.

Whilst every attempt has been made to ensure the accuracy of the floorplan contained here, measurements of doors, windows, rooms and any other items are approximate and no responsibility is taken for any error, omission or mis-statement. This plan is for illustrative purposes only and should be used as such by any prospective purchaser. The services, systems and appliances shown have not been tested and no guarantee as to their operability or efficiency can be given.