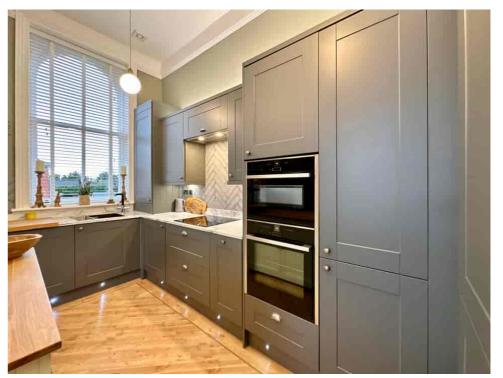

The kitchen follows the same theme and is fitted with high-end appliances and an instant hot water tap. Again, practicality meets luxury.

The MAIN BEDROOM and EN-SUITE BATHROOM are a retreat and a calm haven after a busy day. The WALK-IN CLOSET ensures less visual clutter.