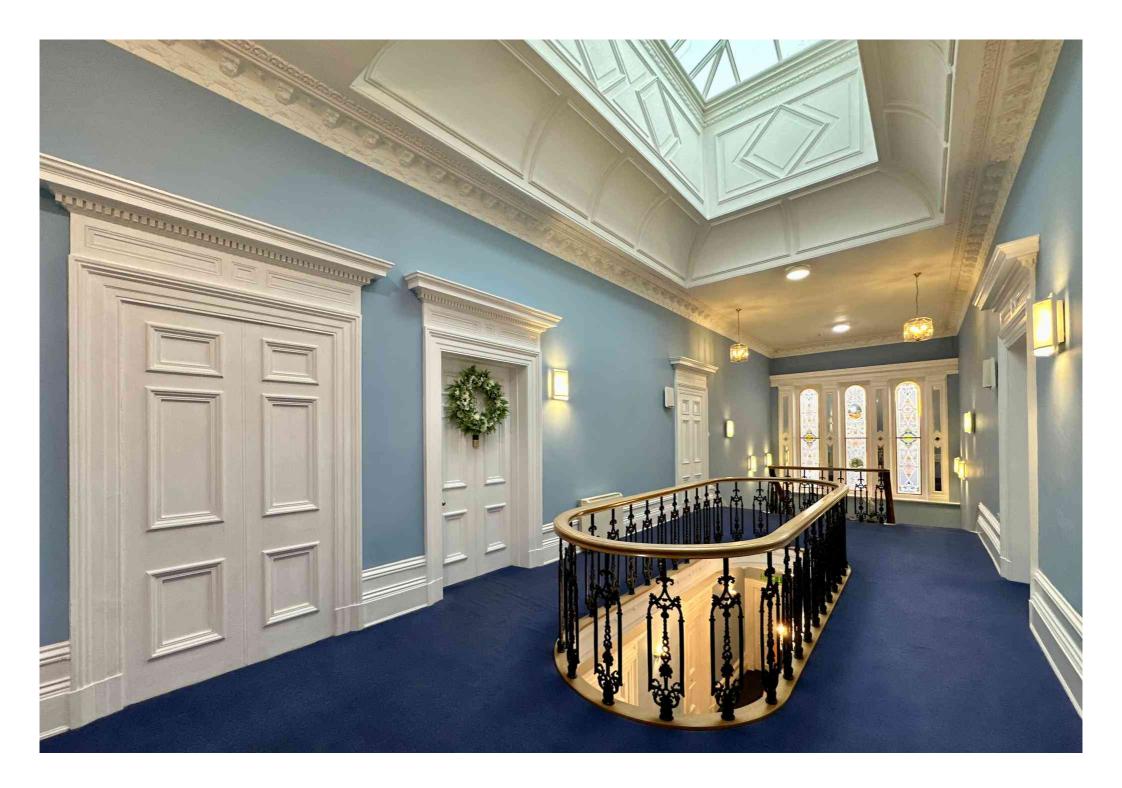

The Grade II listed building also has modern features, including GATED access, CCTV security and a LIFT.

Once you cross the threshold, the bifurcated staircase sweeps you into the joyously BRIGHT and AIRY ATRIUM; elegantly decorated, and the GRANDEUR will strike you.