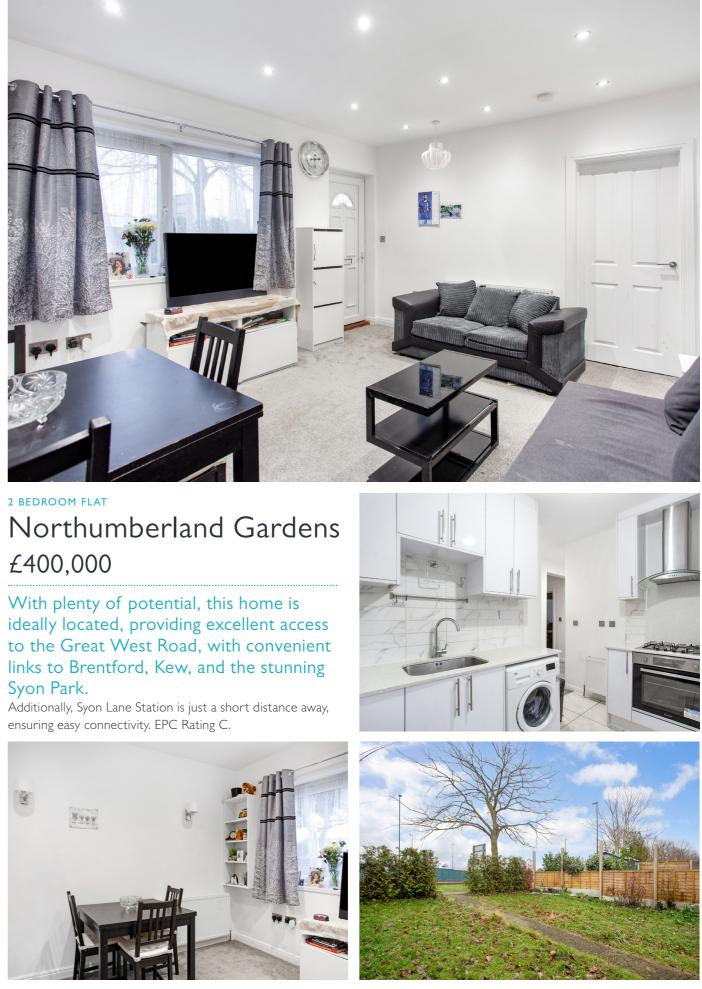

## 2 BEDROOM FLAT

# Northumberland Gardens, TW7 £400,000

Welcome to this charming two bedroom, one bathroom ground floor flat, complete with its own private garden and separate entrance. This bright and inviting property offers a spacious reception area, two well proportioned double bedrooms, a family bathroom, and a kitchen conveniently situated at the rear of the property, opening directly onto the private garden perfect for outdoor relaxation.

## FEATURES

Two Bedrooms One Bathroom/ W/C Separate Kitchen & Living Private Entrance Private Garden Newly Refurbished EPC Rating C

HANWELL OFFICE: 76 Greenford Avenue, Hanwell, W7 3QS

WWW.SARGEANTS.LONDON