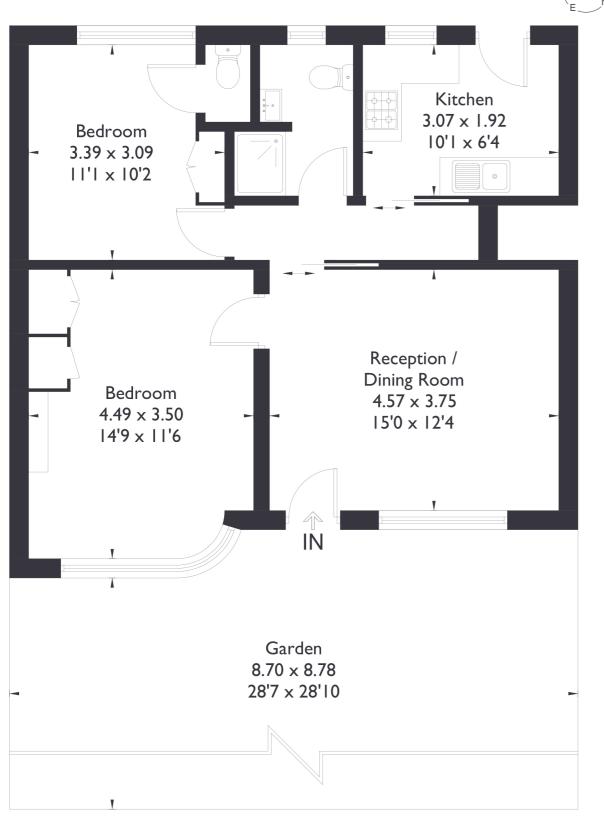

HANWELL@SARGEANTS.LONDON 020 8057 7388

Northumberland Gardens Isleworth, TW7

Approximate Floor Area = 60.7 sq m / 653 sq ft

## 2 BEDROOM FLAT

# Northumberland Gardens, TW7 £400,000

Welcome to this charming two bedroom, one bathroom ground floor flat, complete with its own private garden and separate entrance. This bright and inviting property offers a spacious reception area, two well proportioned double bedrooms, a family bathroom, and a kitchen conveniently situated at the rear of the property, opening directly onto the private garden perfect for outdoor relaxation.

## FEATURES

Two Bedrooms One Bathroom/ W/C Separate Kitchen & Living Private Entrance Private Garden Newly Refurbished EPC Rating C

HANWELL OFFICE: 76 Greenford Avenue, Hanwell, W7 3QS

WWW.SARGEANTS.LONDON