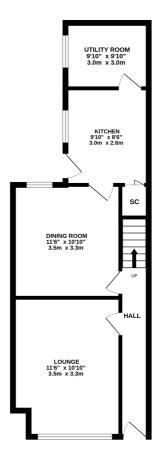

King Street is in the centre of Kempston so has access within minutes to schools, shops, doctors, dentists and coffee shops.

The delightful property has two proportional separate reception rooms, one overlooking the front of the property and one overlooking the rear garden. The kitchen / breakfast room has space and storage with free standing oven and under stairs storage cupboard. A separate utility room is found at the rear of the property with plumbing for washing machine and space for fridge/freezer. Access to the rear garden is through the kitchen. Upstairs you have two double bedrooms and a good sized bathroom with window to rear. The garden is a mature with an abundance of shrubs and flowers. Mainly laid to lawn with path. Good sized with enclosed boundary and gated access to front via shared passage with the next door neighbour.

TOTAL FLOOR AREA: 893 sq.ft. (83.0 sq.m.) approx

White every attempt has been made to ensure the accuracy of the floorpian containated here, measurements of doors, windows, rooms and any other lemms are approximate and no responsibility is taken for any error, prospective purchaser. The services, systems and applicate seawhere have not been tested and no guarantee as to their operability or efficiency can be given.