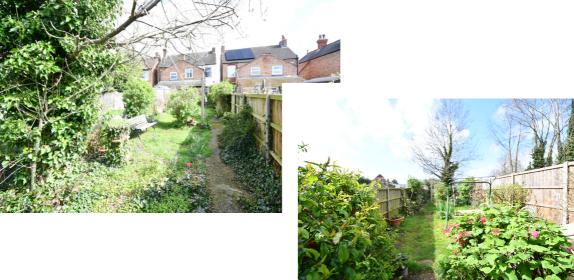

King Street is in the centre of Kempston so has access within minutes to schools, shops, doctors, dentists and coffee shops.

The delightful property has two proportional separate reception rooms, one overlooking the front of the property and one overlooking the rear garden. The kitchen / breakfast room has space and storage with free standing oven and under stairs storage cupboard. A separate utility room is found at the rear of the property with plumbing for washing machine and space for fridge/freezer. Access to the rear garden is through the kitchen. Upstairs you have two double bedrooms and a good sized bathroom with window to rear. The garden is a mature with an abundance of shrubs and flowers. Mainly laid to lawn with path. Good sized with enclosed boundary and gated access to front via shared passage with the next door neighbour.