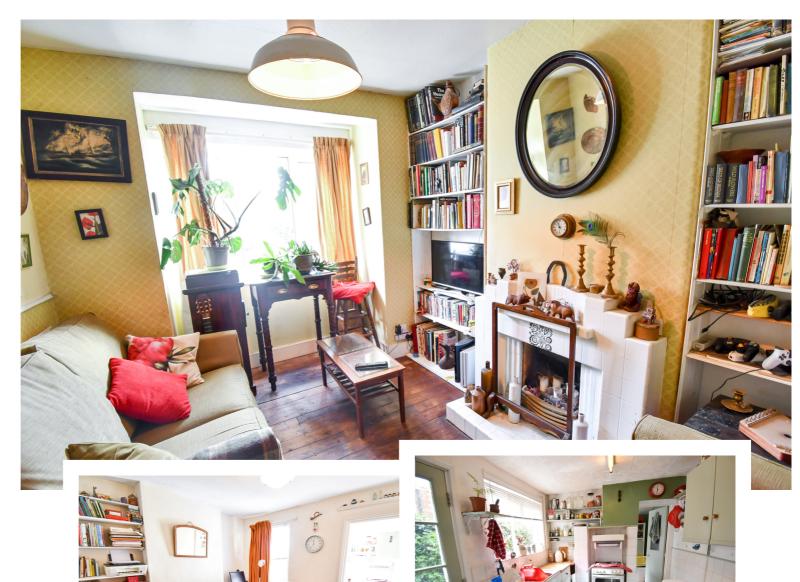

King Street is in the centre of Kempston so has access within minutes to schools, shops, doctors, dentists and coffee shops.

The delightful property has two proportional separate reception rooms, one overlooking the front of the property and one overlooking the rear garden. The kitchen / breakfast room has space and storage with free standing oven and under stairs storage cupboard. A separate utility room is found at the rear of the property with plumbing for washing machine and space for fridge/freezer. Access to the rear garden is through the kitchen. Upstairs you have two double bedrooms and a good sized bathroom with window to rear. The garden is a mature with an abundance of shrubs and flowers. Mainly laid to lawn with path. Good sized with enclosed boundary and gated access to front via shared passage with the next door neighbour.