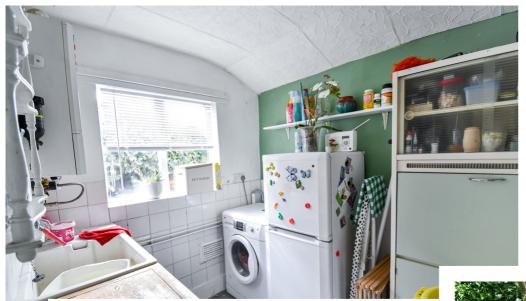

King Street is in the centre of Kempston so has access within minutes to schools, shops, doctors, dentists and coffee shops.

The delightful property has two proportional separate reception rooms, one overlooking the front of the property and one overlooking the rear garden. The kitchen / breakfast room has space and storage with free standing oven and under stairs storage cupboard. A separate utility room is found at the rear of the property with plumbing for washing machine and space for fridge/freezer. Access to the rear garden is through the kitchen. Upstairs you have two double bedrooms and a good sized bathroom with window to rear. The garden is a mature with an abundance of shrubs and flowers. Mainly laid to lawn with path. Good sized with enclosed boundary and gated access to front via shared passage with the next door neighbour.