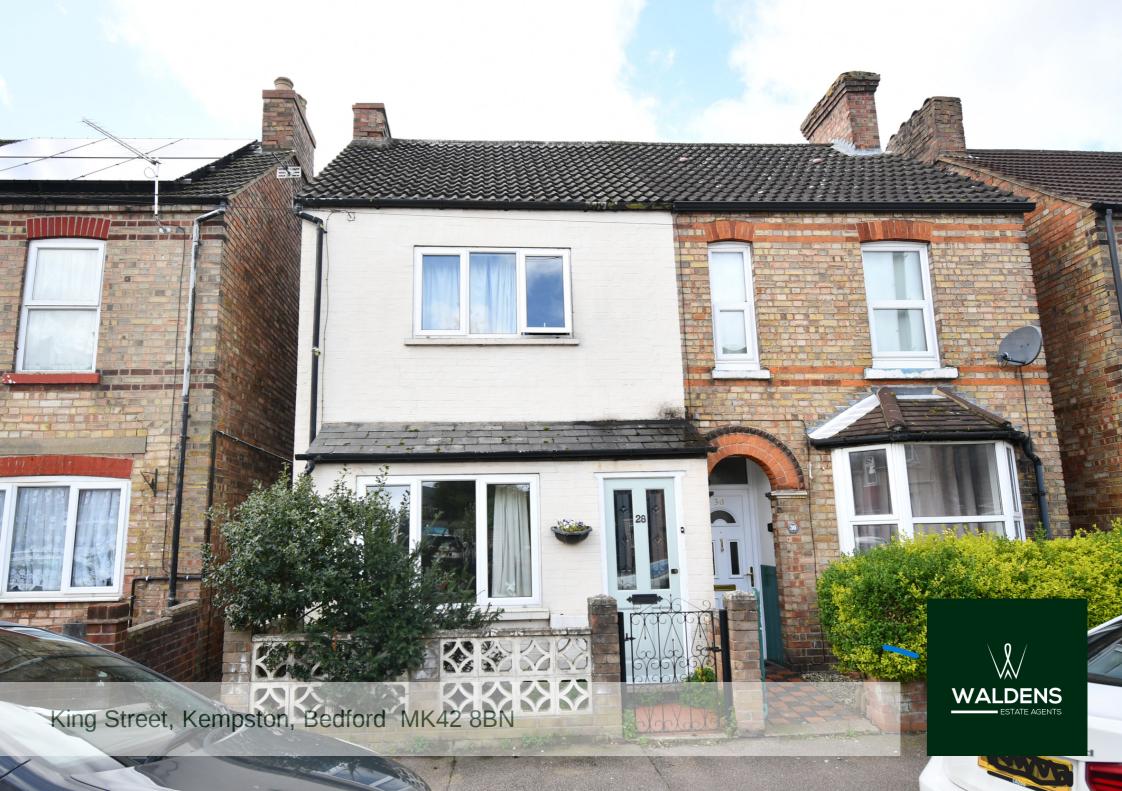

King Street Kempston Bedford MK42 8BN

## Guide Price £250,000

Set in the heart of Kempston we have this delightful two bedroom property on a no through road. Two receptions rooms, kitchen and utility room. Two double bedrooms and bathroom. Good sized rear garden.

King Street is in the centre of Kempston so has access within minutes to schools, shops, doctors, dentists and coffee shops.

The delightful property has two proportional separate reception rooms, one overlooking the front of the property and one overlooking the rear garden. The kitchen / breakfast room has space and storage with free standing oven and under stairs storage cupboard. A separate utility room is found at the rear of the property with plumbing for washing machine and space for fridge/freezer. Access to the rear garden is through the kitchen. Upstairs you have two double bedrooms and a good sized bathroom with window to rear. The garden is a mature with an abundance of shrubs and flowers. Mainly laid to lawn with path. Good sized with enclosed boundary and gated access to front via shared passage with the next door neighbour.