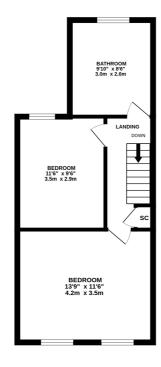

King Street is in the centre of Kempston so has access within minutes to schools, shops, doctors, dentists and coffee shops.

The delightful property has two proportional separate reception rooms, one overlooking the front of the property and one overlooking the rear garden. The kitchen / breakfast room has space and storage with free standing oven and under stairs storage cupboard. A separate utility room is found at the rear of the property with plumbing for washing machine and space for fridge/freezer. Access to the rear garden is through the kitchen. Upstairs you have two double bedrooms and a good sized bathroom with window to rear. The garden is a mature with an abundance of shrubs and flowers. Mainly laid to lawn with path. Good sized with enclosed boundary and gated access to front via shared passage with the next door neighbour.

TOTAL FLOOR AREA: 893 sq.ft. (83.0 sq.m.) approx

White every attempt has been made to ensure the accuracy of the floorpian containated here, measurements of doors, windows, rooms and any other lemms are approximate and no responsibility is taken for any error, prospective purchaser. The services, systems and applicate seawhere have not been tested and no guarantee as to their operability or efficiency can be given.