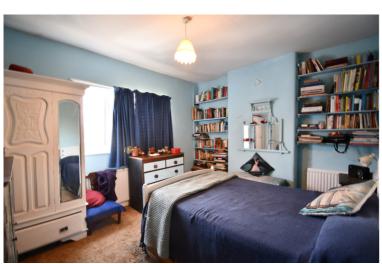

King Street is in the centre of Kempston so has access within minutes to schools, shops, doctors, dentists and coffee shops.

The delightful property has two proportional separate reception rooms, one overlooking the front of the property and one overlooking the rear garden. The kitchen / breakfast room has space and storage with free standing oven and under stairs storage cupboard. A separate utility room is found at the rear of the property with plumbing for washing machine and space for fridge/freezer. Access to the rear garden is through the kitchen. Upstairs you have two double bedrooms and a good sized bathroom with window to rear. The garden is a mature with an abundance of shrubs and flowers. Mainly laid to lawn with path. Good sized with enclosed boundary and gated access to front via shared passage with the next door neighbour.