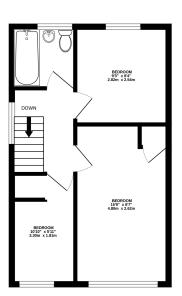

#### Local Authority

Waverley Band D

GROUND FLOOR 382 sq.ft. (35.5 sq.m.) approx

1ST FLOOR 363 sq.ft. (33.7 sq.m.) approx.

TOTAL FLOOR AREA: 745 sq.ft. (69.3 sq.m.) approx. White very attempt has been made to ensure the accuracy of the floopping contained here, measurements of doors, wrindow, mores and any other times are approximate and for responsibility tables for any error, prospective purchaser. The services, systems and appliances show have not been tested and no guarantees as to the orgenality or efficiency can be given.