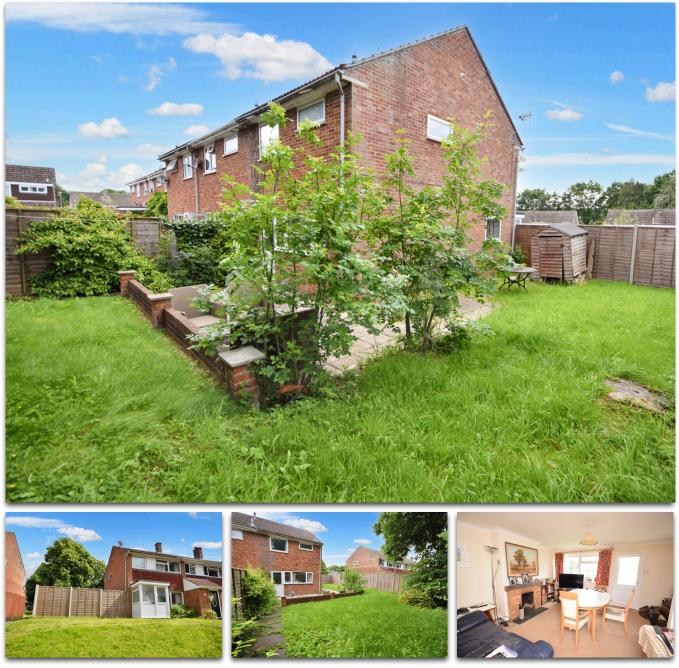

# keatsfearn

51 Riverdale, Wrecclesham, Farnham, Surrey. GU10 4PJ. Guide Price £399,950

- Planning approved to extend
- End of terrace home
- Large corner plot
- Garage and parking

- Three bedrooms
- Two reception rooms
- Kitchen
- Family bathroom

#### Description

An end of terrace home, occupying a generous corner plot, within a short walk of Weydon and St Peters Schools. Planning permission has been granted for a substantial two storey extension. Details and plans can be viewed at http://planning360.waverley.gov.uk/planning using reference WA/2022/02377 The current accommodation comprises an entrance porch, living room, dining room, kitchen, three bedrooms and a family bathroom. Further benefits include double glazing, gas central heating, garage and a parking space. All mains services are available and the water supply is not metered. Ultrafast broadband is available in this area mobile signal is likely but buyers should conduct their own onsite checks. Local shops are nearby and Farnham's elegant Georgian town centre and mainline station are only approximately 1.5 miles away.