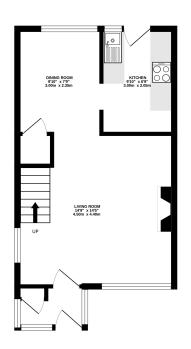

#### Local Authority

Waverley Band D

GROUND FLOOR 382 sq.ft. (35.5 sq.m.) approx

1ST FLOOR 363 sq.ft. (33.7 sq.m.) approx.

TOTAL FLOOR AREA: 745 sq.ft. (69.3 sq.m.) approx. White very attempt has been made to ensure the accuracy of the floopping contained here, measurements of doors, wrindow, mores and any other times are approximate and for responsibility tables for any error, prospective purchaser. The services, systems and appliances show have not been tested and no guarantees as to the orgenality or efficiency can be given.