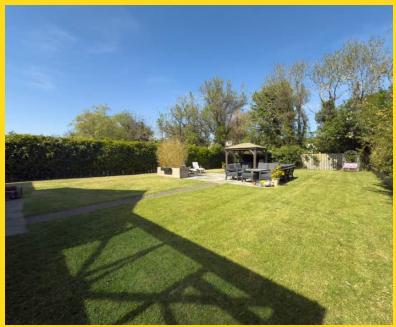

The rear garden is a true outdoor haven—spacious and beautifully maintained, featuring two patio areas ideal for outdoor dining and entertaining. The garden enjoys day-long sunshine, making it perfect for relaxing in the sun or hosting summer barbecues.