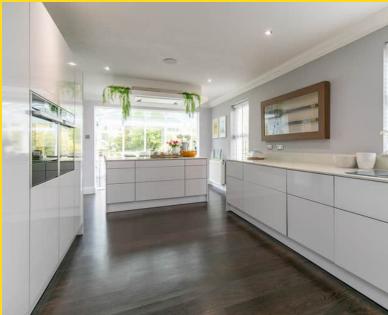

Step inside to a impressive entrance hallway with bifurcated staircase to the first floor. The open-plan kitchen diner, featuring high-end appliances and beautiful white marble worktops that create a sleek and modern atmosphere. The kitchen seamlessly flows into a generous dining area, ideal for entertaining guests or enjoying family meals whilst overlooking the garden. Adjacent to this space is the formal lounge, perfect for relaxation and casual gatherings. There is also an additional family room with triple aspect windows providing plenty of space for a family to spread out.