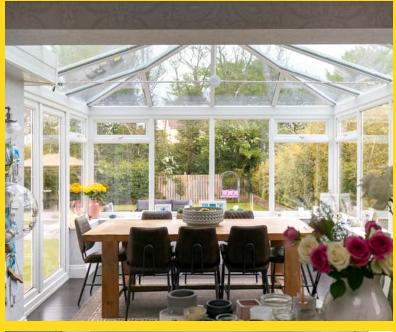

Step inside to a impressive entrance hallway with bifurcated staircase to the first floor. The open-plan kitchen diner, featuring high-end appliances and beautiful white marble worktops that create a sleek and modern atmosphere. The kitchen seamlessly flows into a generous dining area, ideal for entertaining guests or enjoying family meals whilst overlooking the garden. Adjacent to this space is the formal lounge, perfect for relaxation and casual gatherings. There is also an additional family room with triple aspect windows providing plenty of space for a family to spread out.