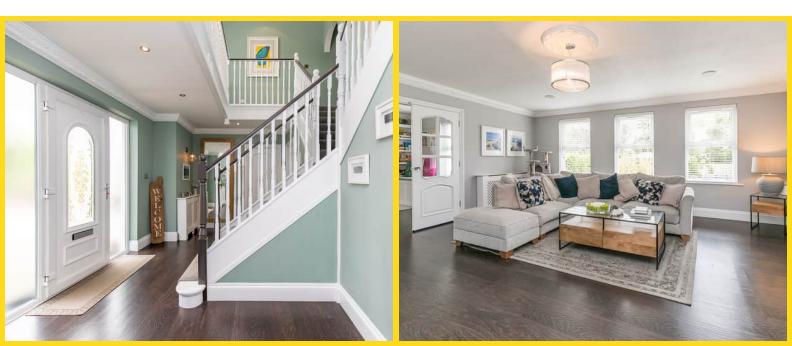

Step inside to a impressive entrance hallway with bifurcated staircase to the first floor. The open-plan kitchen diner, featuring high-end appliances and beautiful white marble worktops that create a sleek and modern atmosphere. The kitchen seamlessly flows into a generous dining area, ideal for entertaining guests or enjoying family meals whilst overlooking the garden. Adjacent to this space is the formal lounge, perfect for relaxation and casual gatherings. There is also an additional family room with triple aspect windows providing plenty of space for a family to spread out.