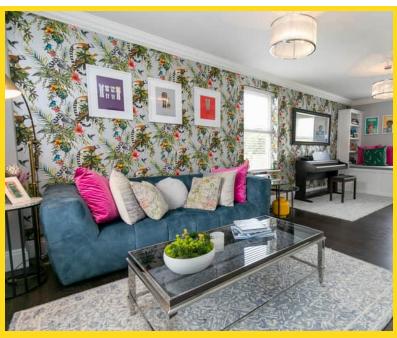

Step inside to a impressive entrance hallway with bifurcated staircase to the first floor. The open-plan kitchen diner, featuring high-end appliances and beautiful white marble worktops that create a sleek and modern atmosphere. The kitchen seamlessly flows into a generous dining area, ideal for entertaining guests or enjoying family meals whilst overlooking the garden. Adjacent to this space is the formal lounge, perfect for relaxation and casual gatherings. There is also an additional family room with triple aspect windows providing plenty of space for a family to spread out.