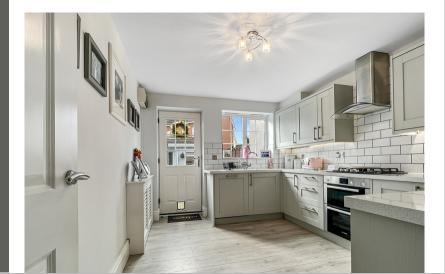

#### **Kitchen**

11'10" x 9'8" (3.61m x 2.95m)

**Utility Room** 

First Floor

**Bedroom One** 

Measurements to follow.

En Suite One