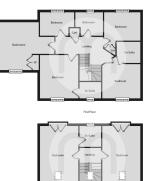

#### **Bedroom Two**

Measurements to follow.

En Suite Two

#### **Bedroom Five**

11'0" x 10'9" (3.35m x 3.28m)

#### **Bedroom Six**

9' 6" x 7' 7" (2.90m x 2.31m)

#### **Bedroom Seven**

9' 5" x 7' 3" (2.87m x 2.21m)

#### Family Bathroom

#### **Bedroom Three**

17' 1" x 9' 2" (5.21m x 2.79m)

#### **Bedroom Four**

18'6" x 8'9" (5.64m x 2.67m)