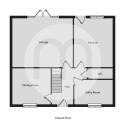

## Ground Floor

**Entrance Hall** 

#### Cloakroom

#### Lounge

15'8" x 11'10" (4.78m x 3.61m)

#### **Dining Room**

9' 4" x 9' 2" (2.84m x 2.79m)

#### **Kitchen**

11'10" x 9'8" (3.61m x 2.95m)

**Utility Room** 

First Floor

**Bedroom One** 

Measurements to follow.

En Suite One