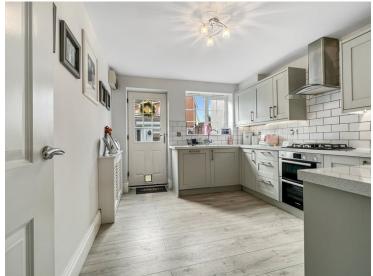

#### **Kitchen**

11'10" x 9'8" (3.61m x 2.95m)

**Utility Room** 

First Floor

**Bedroom One** 

Measurements to follow.

En Suite One