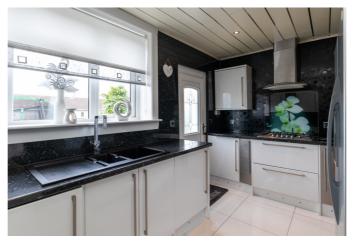

Externally the property benefits from a paved rear garden featuring partial artificial lawns and a wood summerhouse/bar; whilst to the front, there is a multicar driveway.

The entrance hall has a storage cupboard, and modern flooring extending through to the front set living room which features a TV wall mount, two light fittings and ample space for dining furniture. Set off the living room, with access to the rear garden, the kitchen is fitted with modern units, stone effect worktops with matching splash backs, a sink with drainer and spotlighting. Appliances include an integrated gas hob, extractor hood, double oven, washing machine and a freestanding American-style fridge/freezer.