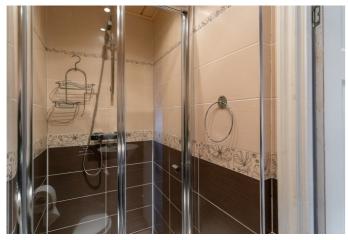

On the mid-landing, a family size bathroom is fitted with a three-piece suite with a mains mixer shower over the bath, tiled splash walls and a ladder-style radiator. On the upper hall, bedroom one features carpeted flooring and a built-in wardrobe with sliding doors; two further double bedrooms are set to the rear, similarly well finished with bedroom two also featuring a built-in wardrobe. Completing the accommodation, the fully tiled shower room is set internally off the hall.