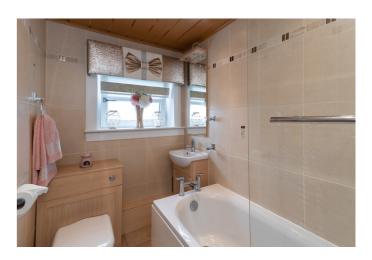

On the mid-landing, a family size bathroom is fitted with a three-piece suite with a mains mixer shower over the bath, tiled splash walls and a ladder-style radiator. On the upper hall, bedroom one features carpeted flooring and a built-in wardrobe with sliding doors; two further double bedrooms are set to the rear, similarly well finished with bedroom two also featuring a built-in wardrobe. Completing the accommodation, the fully tiled shower room is set internally off the hall.