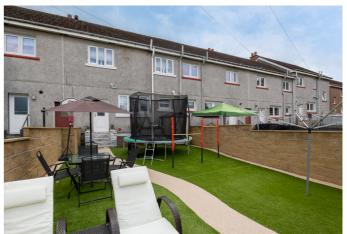

Externally the property benefits from a paved rear garden featuring partial artificial lawns and a wood summerhouse/bar; whilst to the front, there is a multicar driveway.

The entrance hall has a storage cupboard, and modern flooring extending through to the front set living room which features a TV wall mount, two light fittings and ample space for dining furniture. Set off the living room, with access to the rear garden, the kitchen is fitted with modern units, stone effect worktops with matching splash backs, a sink with drainer and spotlighting. Appliances include an integrated gas hob, extractor hood, double oven, washing machine and a freestanding American-style fridge/freezer.