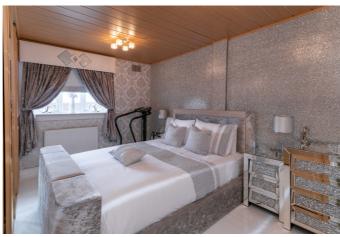

On the mid-landing, a family size bathroom is fitted with a three-piece suite with a mains mixer shower over the bath, tiled splash walls and a ladder-style radiator. On the upper hall, bedroom one features carpeted flooring and a built-in wardrobe with sliding doors; two further double bedrooms are set to the rear, similarly well finished with bedroom two also featuring a built-in wardrobe. Completing the accommodation, the fully tiled shower room is set internally off the hall.