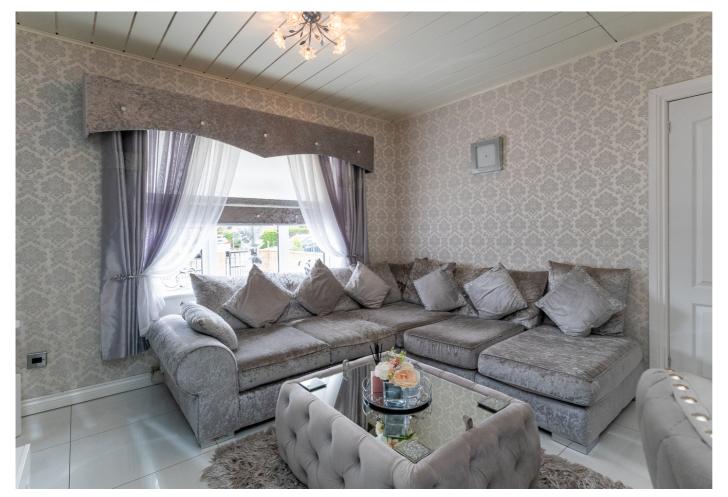

Externally the property benefits from a paved rear garden featuring partial artificial lawns and a wood summerhouse/bar; whilst to the front, there is a multicar driveway.

The entrance hall has a storage cupboard, and modern flooring extending through to the front set living room which features a TV wall mount, two light fittings and ample space for dining furniture. Set off the living room, with access to the rear garden, the kitchen is fitted with modern units, stone effect worktops with matching splash backs, a sink with drainer and spotlighting. Appliances include an integrated gas hob, extractor hood, double oven, washing machine and a freestanding American-style fridge/freezer.