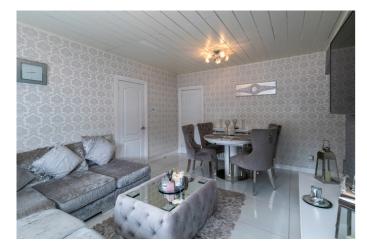

Externally the property benefits from a paved rear garden featuring partial artificial lawns and a wood summerhouse/bar; whilst to the front, there is a multicar driveway.

The entrance hall has a storage cupboard, and modern flooring extending through to the front set living room which features a TV wall mount, two light fittings and ample space for dining furniture. Set off the living room, with access to the rear garden, the kitchen is fitted with modern units, stone effect worktops with matching splash backs, a sink with drainer and spotlighting. Appliances include an integrated gas hob, extractor hood, double oven, washing machine and a freestanding American-style fridge/freezer.