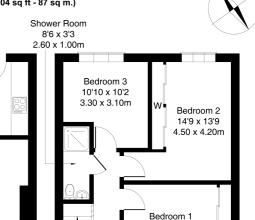

## mov<sup>8</sup> 18 Lunderston Drive, Glasgow, G53 6BU

Kitchen

13'1 x 8'6

4.00 x 2.60m

15'1 x 12'6

4.60 x 3.80m

**Ground Floor** 

Approximate Gross Internal Area: (904 sq ft - 87 sq m.)

Bathroom

7'7 x 5'11

2.30 x 1.80m

12'6 x 9'10 3.80 x 3.00m

First Floor

Legal Disclaimer: Floor-plan and measurements are for illustrative guidance only, and not intended to form part of any contract.