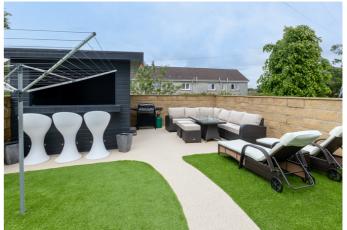

Externally the property benefits from a paved rear garden featuring partial artificial lawns and a wood summerhouse/bar; whilst to the front, there is a multicar driveway.

The entrance hall has a storage cupboard, and modern flooring extending through to the front set living room which features a TV wall mount, two light fittings and ample space for dining furniture. Set off the living room, with access to the rear garden, the kitchen is fitted with modern units, stone effect worktops with matching splash backs, a sink with drainer and spotlighting. Appliances include an integrated gas hob, extractor hood, double oven, washing machine and a freestanding American-style fridge/freezer.