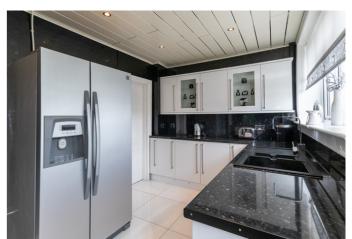

Externally the property benefits from a paved rear garden featuring partial artificial lawns and a wood summerhouse/bar; whilst to the front, there is a multicar driveway.

The entrance hall has a storage cupboard, and modern flooring extending through to the front set living room which features a TV wall mount, two light fittings and ample space for dining furniture. Set off the living room, with access to the rear garden, the kitchen is fitted with modern units, stone effect worktops with matching splash backs, a sink with drainer and spotlighting. Appliances include an integrated gas hob, extractor hood, double oven, washing machine and a freestanding American-style fridge/freezer.