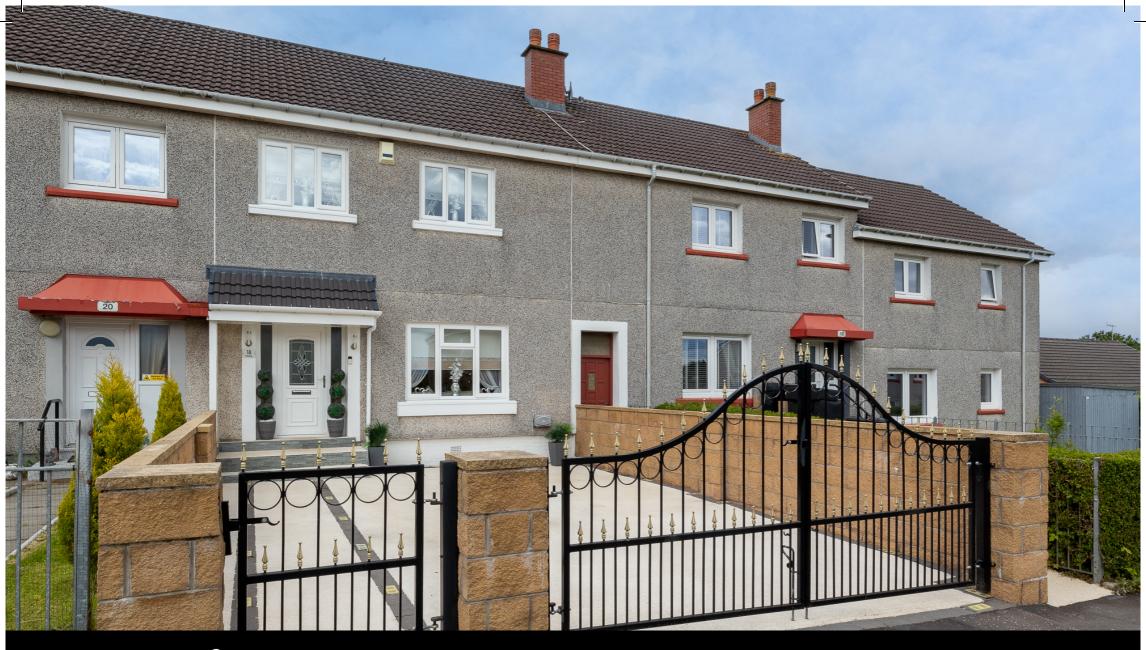

18 Lunderston Drive, Priesthill, Glasgow, G53 6BU

Three Bedroom, Mid-Terrace with Gardens & Driveway

Up to date price and viewing info at mov8realestate.com/property

**ESPC** rightmove △ Zoopla

**Estate Agents and Solicitors** 

## **Property Description**

Bright and well presented, three bedroom, mid-terrace with gardens and a driveway. Set in a residential street in the Priestfield area of Glasgow, southwest of the city centre.

Externally the property benefits from a paved rear garden featuring partial artificial lawns and a wood summerhouse/bar; whilst to the front, there is a multicar driveway.

The entrance hall has a storage cupboard, and modern flooring extending through to the front set living room which features a TV wall mount, two light fittings and ample space for dining furniture. Set off the living room, with access to the rear garden, the kitchen is fitted with modern units, stone effect worktops with matching splash backs, a sink with drainer and spotlighting. Appliances include an integrated gas hob, extractor hood, double oven, washing machine and a freestanding American-style fridge/freezer.