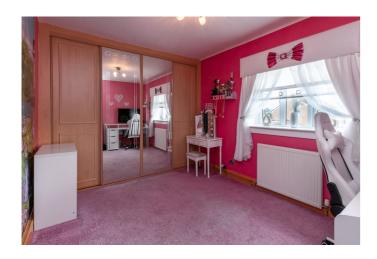

Comprises an entrance hall and upper hall, living room, kitchen, three double bedrooms, a shower room and a bathroom.

Tastefully finished, features include a modern fitted kitchen with appliances, gas central heating and double glazing. In addition, there are multiple tv points and good integrated storage provision including built-in wardrobes for bedrooms one and two.

On the mid-landing, a family size bathroom is fitted with a three-piece suite with a mains mixer shower over the bath, tiled splash walls and a ladder-style radiator. On the upper hall, bedroom one features carpeted flooring and a built-in wardrobe with sliding doors; two further double bedrooms are set to the rear, similarly well finished with bedroom two also featuring a built-in wardrobe. Completing the accommodation, the fully tiled shower room is set internally off the hall.