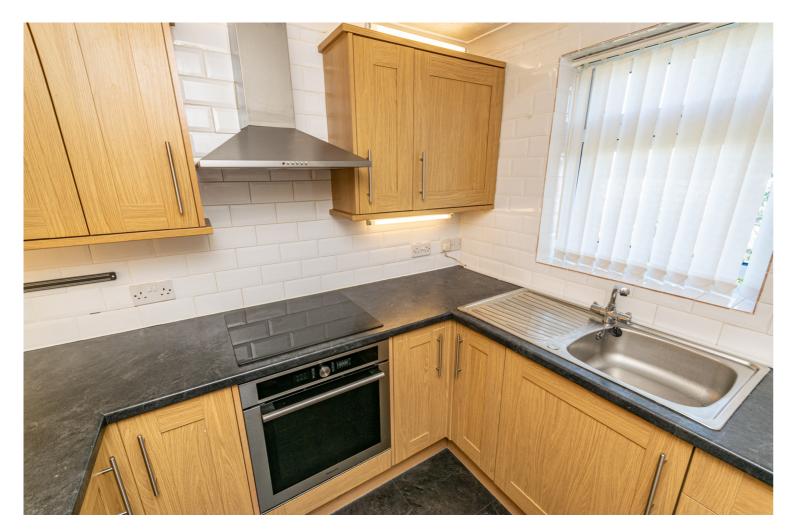

Kitchen

2.51m (8'3") x 2.08m (6'10")

Fitted with a matching range of base and eye level units with worktop space over, stainless steel sink with single drainer and mixer tap, space for fridge/freezer, built-in oven, built-in hob with extractor hood over, double glazed window to rear.