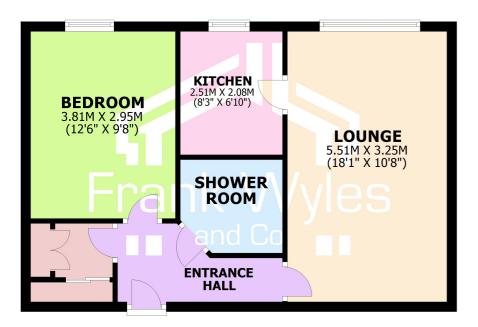

#### **SECOND FLOOR**

Second Floor

Entrance Hall

Coving to ceiling, walk-in storage cupboard with built-in units, door to:

Lounge

5.51m (18'1") x 3.25m (10'8")

Double glazed window to rear, electric storage heater, TV point, two wall light points, coving to ceiling, warden alarm pull, door to:

Kitchen

2.51m (8'3") x 2.08m (6'10")

Fitted with a matching range of base and eye level units with worktop space over, stainless steel sink with single drainer and mixer tap, space for fridge/freezer, built-in oven, built-in hob with extractor hood over, double glazed window to rear.

Bedroom

3.81m (12'6") x 2.95m (9'8")

Double glazed window to rear, fitted bedroom suite with a range of wardrobes, TV point, coving to ceiling. Shower Room

Fitted with three piece suite comprising double shower enclosure with fitted electric shower, inset wash hand basin with storage under and mixer tap, and WC, full height tiling to all walls, electric fan heater, extractor fan, shaver point, warden alarm pull.