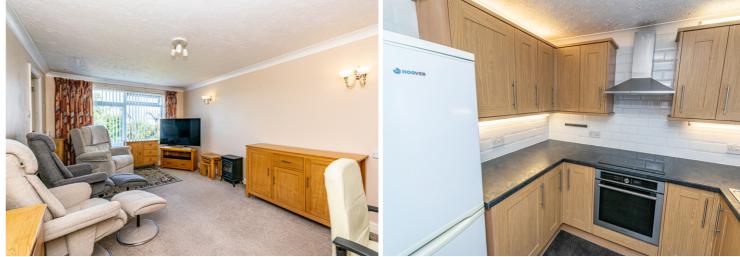

Second Floor

Entrance Hall

Coving to ceiling, walk-in storage cupboard with built-in units, door to:

Lounge

5.51m (18'1") x 3.25m (10'8")

Double glazed window to rear, electric storage heater, TV point, two wall light points, coving to ceiling, warden alarm pull, door to:

Kitchen

2.51m (8'3") x 2.08m (6'10")

Fitted with a matching range of base and eye level units with worktop space over, stainless steel sink with single drainer and mixer tap, space for fridge/freezer, built-in oven, built-in hob with extractor hood over, double glazed window to rear.