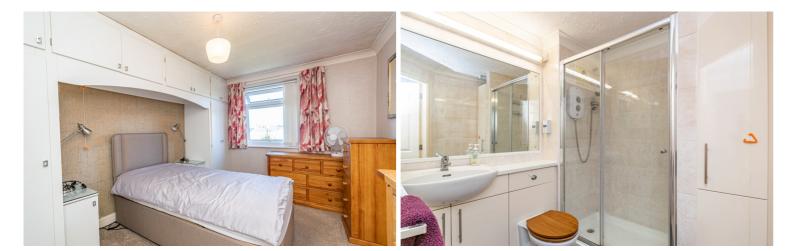

Bedroom

3.81m (12'6") x 2.95m (9'8")

Double glazed window to rear, fitted bedroom suite with a range of wardrobes, TV point, coving to ceiling. Shower Room

Fitted with three piece suite comprising double shower enclosure with fitted electric shower, inset wash hand basin with storage under and mixer tap, and WC, full height tiling to all walls, electric fan heater, extractor fan, shaver point, warden alarm pull.