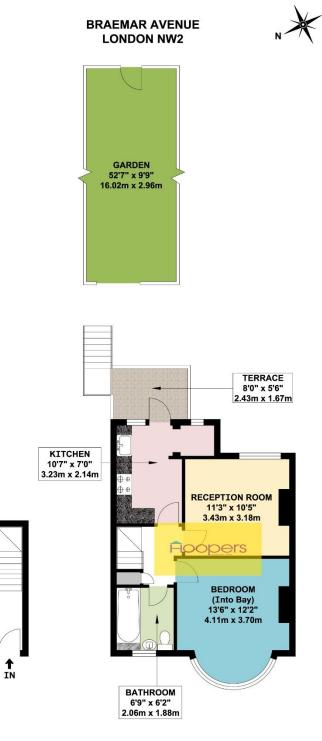

## FIRST FLOOR FLAT

APPROX. GROSS INTERNAL FLOOR AREA 463.60 SQ. FT / 43.07 SQ. M

WHILST EVERY ATTEMPT HAS BEEN MADE TO ENSURE THE ACCURACY OF THE FLOOR PLAN CONTAINED HERE, MEASUREMENTS OF DOORS, WINDOWS, ROOMS AND ANY OTHER ITEMS ARE APPROXIMATE AND NO RESPONSIBILITY IS TAKEN FOR ANY ERROR, OMISSION, OR MIS-STATEMENT. THIS PLAN IS FOR ILLUSTRATIVE PURPOSES ONLY AND SHOULD BE USED AS SUCH, BY ANY ROSPECTIVE PURCHASER. FLOOR PLANS ARE NOT DONE TO "SCALE".