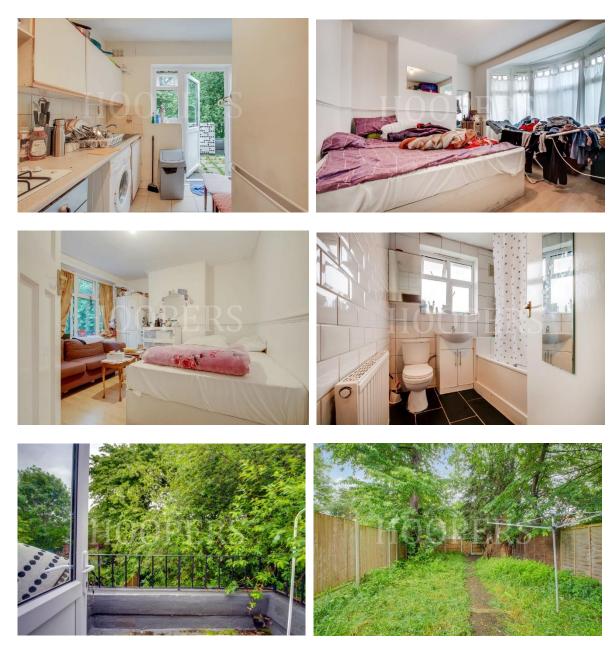

## BRAEMAR AVENUE, LONDON, NW10 0DR (CONTINUED)

The accommodation is arranged as follows:

### **Ground Floor:**

**Entrance Hall:** Stairs leading to first floor.

Lounge: 11'3" x 10'5" (3.43m x 3.18m) double glazed window.

**<u>Kitchen:</u>** 10'7" x 7'0" (3.23m x 2.14m). Fitted wall and base cupboards. Stainless steel sink unit with mixer tap. Built-in gas hob with oven below and extractor hood above hob. Plumbing for washing machine. Double glazed door to balcony with stairs to rear garden.

Bedroom (front): 13'6" x 12'2" (4.11m x 3.70m). Double glazed window.

**Bathroom/WC:** 6'9" x 6'2" (2.06m x 1.88m). Panelled bath with mixer tap. Low level WC. Vanity wash hand basin. Ceramic tiled walls and flooring. Double glazed window.

External features: Own rear garden, service road to rear.

Lease: 125 years from 24 August 1998 thus having 99 years remaining approximately.

PRICE: \_\_\_\_\_\_ £290,000 \_\_\_\_\_ LEASEHOLD