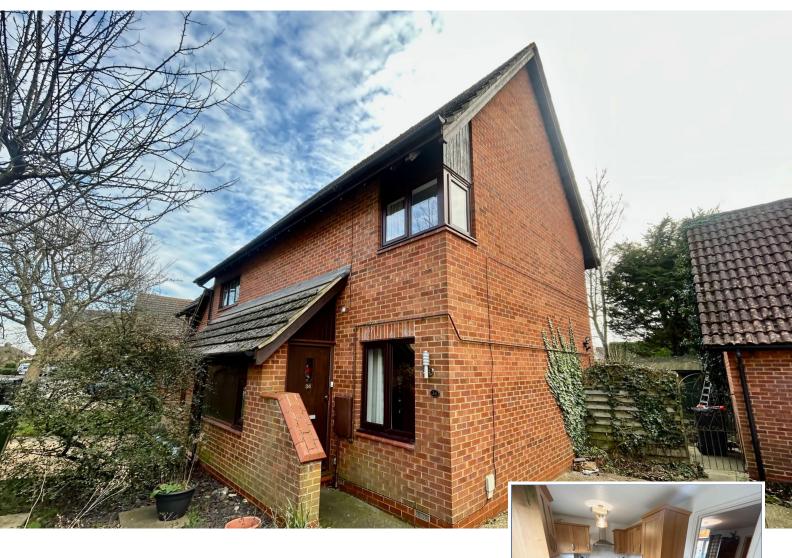

## 34 Thrupp Close, Castlethorpe, Milton Keynes, Buckinghamshire, MK19 7PL

## £90,000 Leasehold

- Two bedroom house
- · Driveway for one car
- Large rear garden
- 30% shared ownership with Paradigm
- £6,000 Fixture and fittings charge
- EPC Rating

TUCKED away in the end of the cul de sac this two bedroom 30% shared ownership semi detached house located within the popular village of Castlethorpe. This property has two good sized rooms a entrance porch kitchen/diner with doors to the garden, Living room and a driveway for one car.