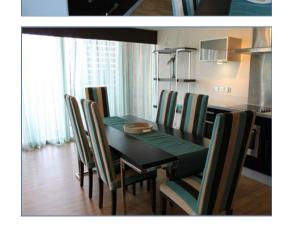

## £1,645 pcm Freehold

- · Furnished to high standard
- Three bedrooms
- En-suite to Master
- Bright corner lounge
- Stylish fitted kitchen
- · Wrap around main balcony
- Contemporary bathroom
- Further balcony to main bedroom
- Secure underground parking