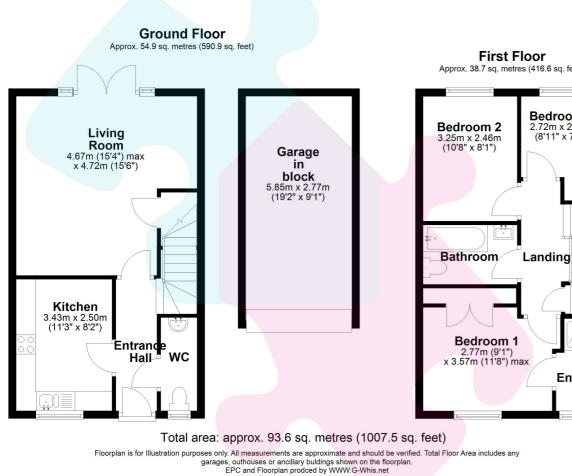

Plan produced using PlanUp.

Approx. 38.7 sq. metres (416.6 sq. feet)

En-suite

Email: info@jigsaw-estates.co.uk