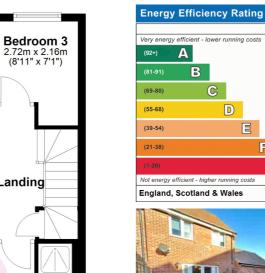

Plan produced using PlanUp.

Approx. 38.7 sq. metres (416.6 sq. feet)

En-suite

Email: info@jigsaw-estates.co.uk