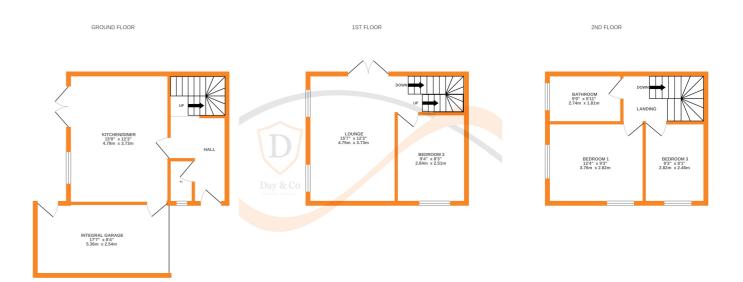

## **FULL DESCRIPTION**

Of interest to a variety of buyers is this well presented three bedroom link-detached family home situated in the sought after historic village of Haworth with views over fields. The property offers excellent access to the famous cobbled Main Street and the park. The accommodation comprises of an entrance hall giving access to a cloaks WC. The fabulous dining kitchen is a real feature of this property having an attractive range of modern base and wall mounted units, integrated double oven and hob, double glazed windows to the side, double glazed patio doors leading to the rear garden and access to the integral garage. To the first floor there are two double glazed windows to the side and double glazed patio doors leading out onto the decking. There is a bedroom on this level. To the second floor there are two further bedrooms and the house bathroom which has a bath with shower over, WC, wash hand basin, double glazed window to the side. Externally the property is situated on a corner plot having gardens to side and rear, a raised decking area, drive leading to the integral garage, pleasant countryside outlook over the fields. Viewing essential to fully appreciate, EPC rating is C.