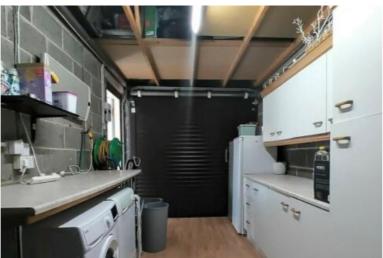

## **FULL DESCRIPTION**

Of interest to a variety of buyers is this well presented three bedroom link-detached family home situated in the sought after historic village of Haworth with views over fields. The property offers excellent access to the famous cobbled Main Street and the park. The accommodation comprises of an entrance hall giving access to a cloaks WC. The fabulous dining kitchen is a real feature of this property having an attractive range of modern base and wall mounted units, integrated double oven and hob, double glazed windows to the side, double glazed patio doors leading to the rear garden and access to the integral garage. To the first floor there are two double glazed windows to the side and double glazed patio doors leading out onto the decking. There is a bedroom on this level. To the second floor there are two further bedrooms and the house bathroom which has a bath with shower over, WC, wash hand basin, double glazed window to the side. Externally the property is situated on a corner plot having gardens to side and rear, a raised decking area, drive leading to the integral garage, pleasant countryside outlook over the fields. Viewing essential to fully appreciate, EPC rating is C.