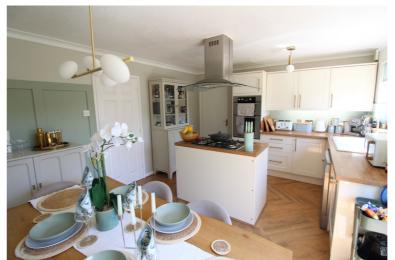

## **FULL DESCRIPTION**

Of interest to a variety of buyers is this well presented three bedroom link-detached family home situated in the sought after historic village of Haworth with views over fields. The property offers excellent access to the famous cobbled Main Street and the park. The accommodation comprises of an entrance hall giving access to a cloaks WC. The fabulous dining kitchen is a real feature of this property having an attractive range of modern base and wall mounted units, integrated double oven and hob, double glazed windows to the side, double glazed patio doors leading to the rear garden and access to the integral garage. To the first floor there are two double glazed windows to the side and double glazed patio doors leading out onto the decking. There is a bedroom on this level. To the second floor there are two further bedrooms and the house bathroom which has a bath with shower over, WC, wash hand basin, double glazed window to the side. Externally the property is situated on a corner plot having gardens to side and rear, a raised decking area, drive leading to the integral garage, pleasant countryside outlook over the fields. Viewing essential to fully appreciate, EPC rating is C.