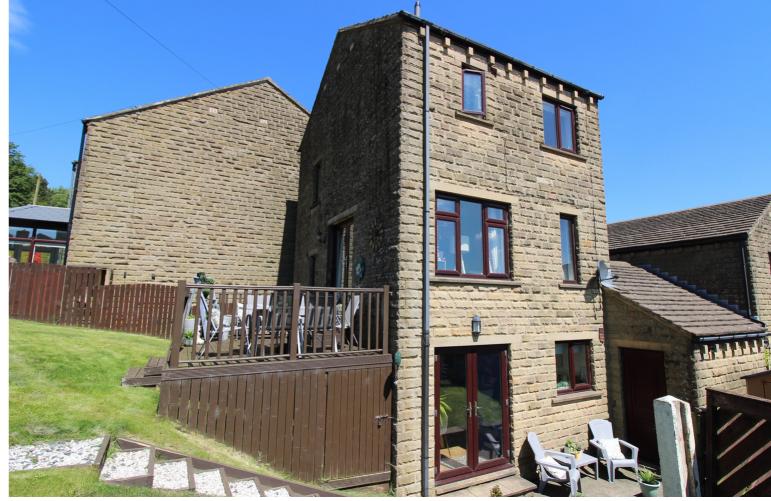

## **FULL DESCRIPTION**

Of interest to a variety of buyers is this well presented three bedroom link-detached family home situated in the sought after historic village of Haworth with views over fields. The property offers excellent access to the famous cobbled Main Street and the park. The accommodation comprises of an entrance hall giving access to a cloaks WC. The fabulous dining kitchen is a real feature of this property having an attractive range of modern base and wall mounted units, integrated double oven and hob, double glazed windows to the side, double glazed patio doors leading to the rear garden and access to the integral garage. To the first floor there are two double glazed windows to the side and double glazed patio doors leading out onto the decking. There is a bedroom on this level. To the second floor there are two further bedrooms and the house bathroom which has a bath with shower over, WC, wash hand basin, double glazed window to the side. Externally the property is situated on a corner plot having gardens to side and rear, a raised decking area, drive leading to the integral garage, pleasant countryside outlook over the fields. Viewing essential to fully appreciate, EPC rating is C.