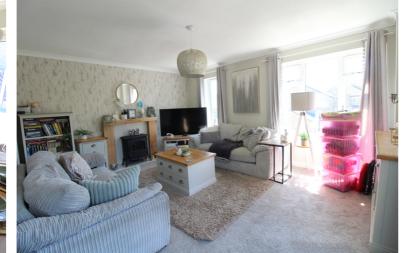

## **FULL DESCRIPTION**

Of interest to a variety of buyers is this well presented three bedroom link-detached family home situated in the sought after historic village of Haworth with views over fields. The property offers excellent access to the famous cobbled Main Street and the park. The accommodation comprises of an entrance hall giving access to a cloaks WC. The fabulous dining kitchen is a real feature of this property having an attractive range of modern base and wall mounted units, integrated double oven and hob, double glazed windows to the side, double glazed patio doors leading to the rear garden and access to the integral garage. To the first floor there are two double glazed windows to the side and double glazed patio doors leading out onto the decking. There is a bedroom on this level. To the second floor there are two further bedrooms and the house bathroom which has a bath with shower over, WC, wash hand basin, double glazed window to the side. Externally the property is situated on a corner plot having gardens to side and rear, a raised decking area, drive leading to the integral garage, pleasant countryside outlook over the fields. Viewing essential to fully appreciate, EPC rating is C.