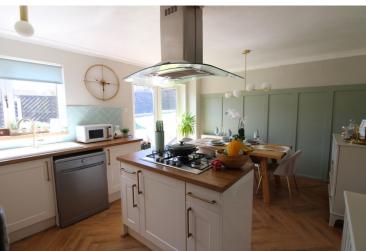

## **FULL DESCRIPTION**

Of interest to a variety of buyers is this well presented three bedroom link-detached family home situated in the sought after historic village of Haworth with views over fields. The property offers excellent access to the famous cobbled Main Street and the park. The accommodation comprises of an entrance hall giving access to a cloaks WC. The fabulous dining kitchen is a real feature of this property having an attractive range of modern base and wall mounted units, integrated double oven and hob, double glazed windows to the side, double glazed patio doors leading to the rear garden and access to the integral garage. To the first floor there are two double glazed windows to the side and double glazed patio doors leading out onto the decking. There is a bedroom on this level. To the second floor there are two further bedrooms and the house bathroom which has a bath with shower over, WC, wash hand basin, double glazed window to the side. Externally the property is situated on a corner plot having gardens to side and rear, a raised decking area, drive leading to the integral garage, pleasant countryside outlook over the fields. Viewing essential to fully appreciate, EPC rating is C.