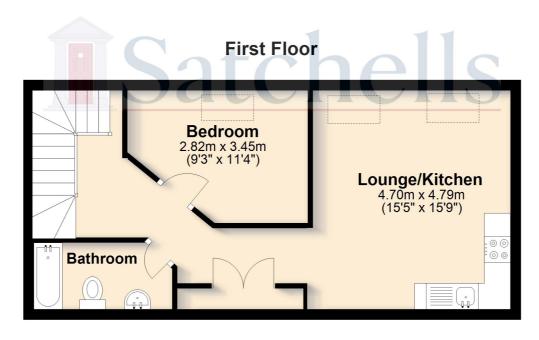

#### First Floor:

Front door to internal hallway and stairs to living accommodation. Storage cupboard.

# Kitchen/Diner/Lounge:

Abt. 15' 9" x 15' 5" (4.80m x 4.70m) Matching wall and base units with work top over. Stainless steel sink unit with mixer tap. Electric hob and extractor fan. Space for fridge freezer and washing machine. Skylights. Wood flooring. Door to hall.

## Hallway:

Doors to all rooms. Double storage cupboard. Stairs to entrance hallway.

## Bedroom::

Abt. 11' 4" x 9' 3" (3.45m x 2.82m) Skylight. Radiator. Carpet.

### Bathroom:

White three-piece bathroom suite comprising of low level wc, pedestal wash basin and bath. Radiator.