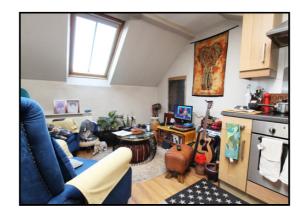

# Kitchen/Diner/Lounge:

Abt. 15' 9" x 15' 5" (4.80m x 4.70m) Matching wall and base units with work top over. Stainless steel sink unit with mixer tap. Electric hob and extractor fan. Space for fridge freezer and washing machine. Skylights. Wood flooring. Door to hall.