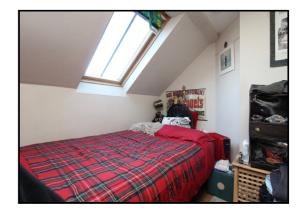

ecure door with stairs to apartment.

#### First Floor:

Front door to internal hallway and stairs to living accommodation. Storage cupboard.

# Kitchen/Diner/Lounge:

Abt. 15' 9" x 15' 5" (4.80m x 4.70m) Matching wall and base units with work top over. Stainless steel sink unit with mixer tap. Electric hob and extractor fan. Space for fridge freezer and washing machine. Skylights. Wood flooring. Door to hall.

## Hallway:

Doors to all rooms. Double storage cupboard. Stairs to entrance hallway.

## Bedroom::

Abt. 11' 4" x 9' 3" (3.45m x 2.82m) Skylight. Radiator. Carpet.

### Bathroom:

White three-piece bathroom suite comprising of low level wc, pedestal wash basin and bath. Radiator.

# **Agents Note:**

Draft details yet to be approved by the vendor and may be subject to change.











## **Ground Floor**





For illustrative purposes only - NOT TO SCALE - Measurements shown are approximate. The size and position of doors, windows, appliances and other features are approximate.

Plan produced using PlanUp.