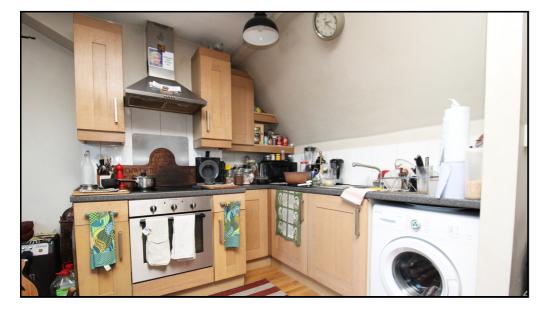

# Kitchen/Diner/Lounge:

Abt. 15' 9" x 15' 5" (4.80m x 4.70m) Matching wall and base units with work top over. Stainless steel sink unit with mixer tap. Electric hob and extractor fan. Space for fridge freezer and washing machine. Skylights. Wood flooring. Door to hall.