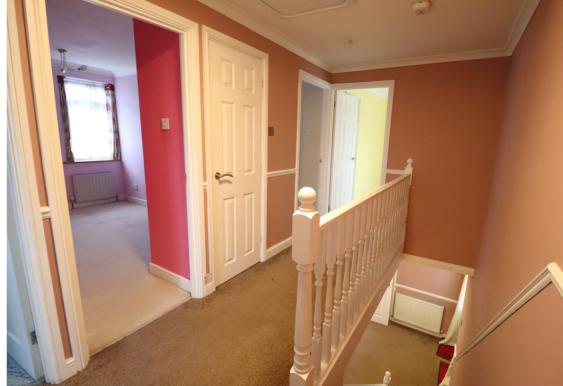

## FIRST FLOOR LANDING

13' 3"  $\times$  6' 6" (4.04m  $\times$  1.98m) Via carpeted staircase. Smooth plastered coved ceiling with ceiling light point and access to loft. Carpet laid throughout. Built in storage cupboard with shelving for linen and towels etc.