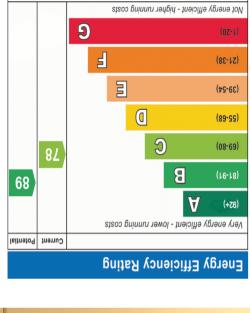

Important Notice: These Particulars have been prepared for prospective purchasers for guidance only. They are not part of an offer or contract Whilst some descriptions are obviously authorisments or representative of fact. If the property has been extended, or altered, we may not have seen evidence of planning consent or building regulation approval, although we will have made enquiries about these matters with the Vendor.

TOTAL FLOOR AREA: 1090 sq.ft. (101.2 sq.m.) approx.





1ST FLOOR 529 sq.ft. (49.1 sq.m.) approx.

GROUND FLOOR 561 sq.ft. (52.1 sq.m.) approx.



England, Scotland & Wales

EU Directive 2002/91/EC











# ENTRANCE

Approached via a UPVC double glazed entrance door with obscure double glazed insert and matching side panel into entrance hall.

## ENTRANCE HALL

13'  $5'' \times 6'$   $5''' (4.09 \text{m} \times 1.96 \text{m})$  Smooth plastered coved ceiling with ceiling light point. Wall mounted panelled radiator. Built in understairs storage cupboard. Stairs rising to first floor. Wall mounted central heating thermostat. Built in cloaks storage cupboard. Carpet laid throughout. Door through to ground floor WC.

## **GROUND FLOOR WC**

7' 0" x 2' 4" (2.13m x 0.71m) High level glazed window to front aspect. Smooth plastered ceiling with inset spotlighting. Contemporary suite comprises a concealed push flush WC with feature tile