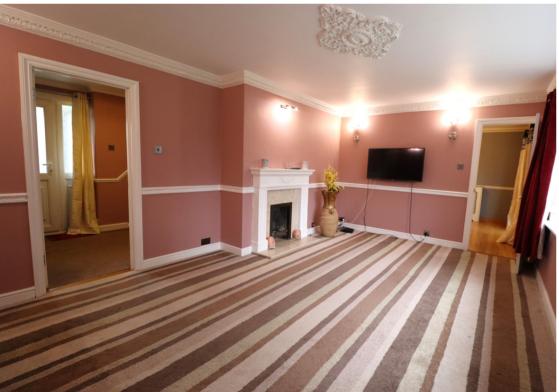

## LIVING ROOM

18' 3" x 11' 11" (5.56m x 3.63m) narrowing to 10'5". UPVC bow window to rear aspect. Smooth plastered ceiling with ceiling rose and ornate cornicing. Wall mounted light points. Fireplace with marble hearth with gas inlet inset. Carpet laid throughout. Wall mounted panelled radiator. Inner door through to dining room.