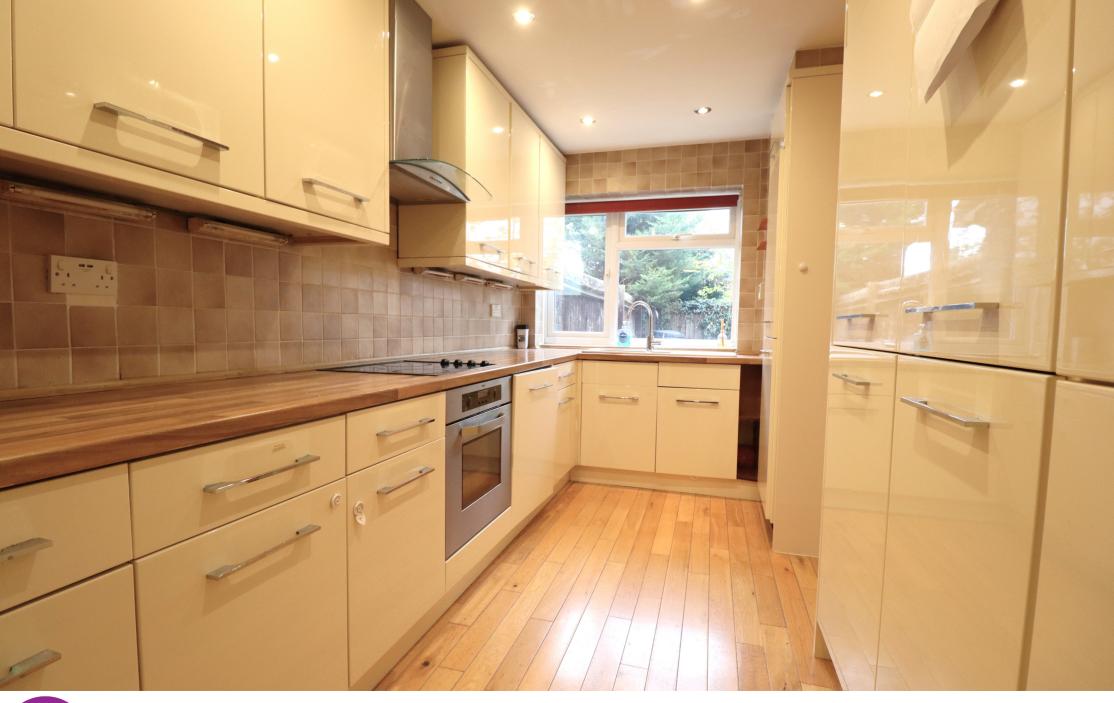

#### KITCHEN

12' 5" x 8' 0" (3.78m x 2.44m) UPVC double glazed window to side aspect. Smooth plastered ceiling with inset spotlighting. Ceramic tiled walls and continuation of oak flooring from dining room. Kitchen comprises of a range of wall mounted and base level kitchen cabinet & drawers with mono block wood effect style worktops. Incorporating a one and half bowl sink unit with mixer tap & drainer. Four ring electric hob with stainless steel extractor over and integral Zanussi electric fan assisted oven beneath, integral dishwasher and Integral fridge/freezer. Large built in storage cupboard housing Viessmann combi boiler & space and plumbing for washing machine.