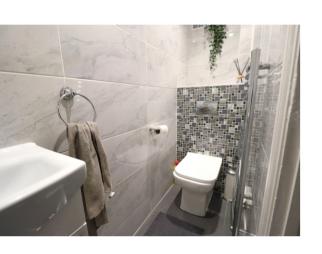

## CONTEMPORARY SHOWER ROOM

6' 4" x 6' 0" (1.93m x 1.83m) UPVC obscure double glazed window to side aspect. Smooth plastered ceiling with inset spotlighting. Ceramic tiled walls and flooring throughout. Modern suite comprising of a push flush WC, wash basin inset to marble top with mixer tap and vanity storage unit. Walk in corner shower cubicle with thermostatic mixer shower with rainfall shower head and additional hand held hose. Chrome heated towel rail.