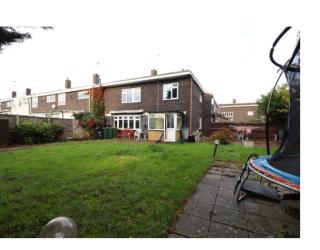

Important Notice: These Particulars have been prepared for prospective purchasers for guidance only. They are not part of an offer or contract Whilst some descriptions are obviously authorisments or representative of fact. If the property has been extended, or altered, we may not have seen evidence of planning consent or building regulation approval, although we will have made enquiries about these matters with the Vendor.

TOTAL FLOOR AREA: 1090 sq.ft. (101.2 sq.m.) approx.





1ST FLOOR 529 sq.ft. (49.1 sq.m.) approx.

GROUND FLOOR 561 sq.ft. (52.1 sq.m.) approx.



England, Scotland & Wales

EU Directive 2002/91/EC











# ENTRANCE

Approached via a UPVC double glazed entrance door with obscure double glazed insert and matching side panel into entrance hall.

## ENTRANCE HALL

13'  $5'' \times 6'$   $5''' (4.09 \text{m} \times 1.96 \text{m})$  Smooth plastered coved ceiling with ceiling light point. Wall mounted panelled radiator. Built in understairs storage cupboard. Stairs rising to first floor. Wall mounted central heating thermostat. Built in cloaks storage cupboard. Carpet laid throughout. Door through to ground floor WC.

## **GROUND FLOOR WC**

7' 0" x 2' 4" (2.13m x 0.71m) High level glazed window to front aspect. Smooth plastered ceiling with inset spotlighting. Contemporary suite comprises a concealed push flush WC with feature tiled reveal. Ceramic tiled walls and ceramic tiled flooring thr