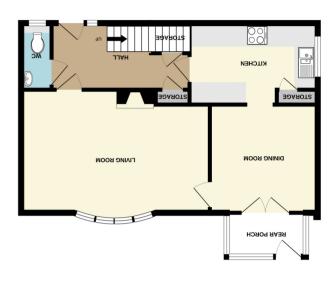

TOTAL FLOOR AREA: 1090 sq.ft. (101.2 sq.m.) approx.

1ST FLOOR 529 sq.ft. (49.1 sq.m.) approx.

GROUND FLOOR 561 sq.ft. (52.1 sq.m.) approx.

England, Scotland & Wales

EU Directive 2002/91/EC

## ENTRANCE HALL

13'  $5'' \times 6'$   $5''' (4.09 \text{m} \times 1.96 \text{m})$  Smooth plastered coved ceiling with ceiling light point. Wall mounted panelled radiator. Built in understairs storage cupboard. Stairs rising to first floor. Wall mounted central heating thermostat. Built in cloaks storage cupboard. Carpet laid throughout. Door through to ground floor WC.

## **GROUND FLOOR WC**

7' 0" x 2' 4" (2.13m x 0.71m) High level glazed window to front aspect. Smooth plastered ceiling with inset spotlighting. Contemporary suite comprises a concealed push flush WC with feature tiled reveal. Ceramic tiled walls and ceramic tiled flooring throughout. Wall mounted heated towel rail and wash basin with mixer tap inset to vanity storage unit.

## LIVING ROOM

18' 3" x 11' 11" (5.56m x 3.63m) narrowing to 10'5". UPVC bow window to rear aspect. Smooth plastered ceiling with ceiling rose and ornate cornicing. Wall mounted light points. Fireplace with marble hearth with gas inlet inset. Carpet laid throughout. Wall mounted panelled radiator. Inner door through to dining room.

### **DINING ROOM**

10' 5" x 10' 5" (3.17m x 3.17m) UPVC double glazed doors to rear porch. Smooth plastered coved ceiling with ornate ceiling rose and ceiling light point. Wall mounted panelled radiator inset to ornate radiator cover. Oak flooring laid throughout. Archway through to kitchen.

#### KITCHEN

12' 5" x 8' 0" (3.78m x 2.44m) UPVC double glazed window to side aspect. Smooth plastered ceiling with inset spotlighting. Ceramic tiled walls and continuation of oak flooring from dining room. Kitchen comprises of a range of wall mounted and base level kitchen cabinet & drawers with mono block wood effect style worktops. Incorporating a one and half bowl sink unit with mixer tap & drainer. Four ring electric hob with stainless steel extractor over and integral Zanussi electric fan assisted oven beneath, integral dishwasher and Integral fridge/freezer. Large built in storage cupboard housing Viessmann combi boiler & space and plumbing for washing machine.