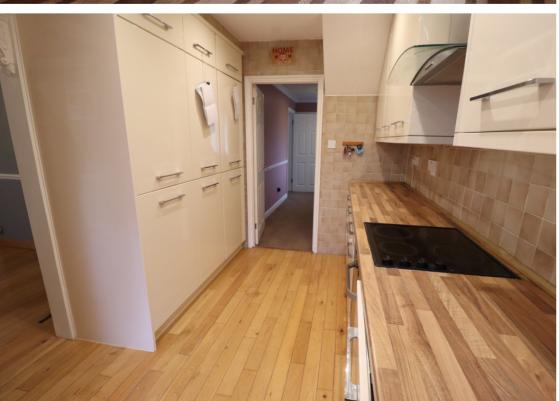

#### KITCHEN

12' 5" x 8' 0" (3.78m x 2.44m) UPVC double glazed window to side aspect. Smooth plastered ceiling with inset spotlighting. Ceramic tiled walls and continuation of oak flooring from dining room. Kitchen comprises of a range of wall mounted and base level kitchen cabinet & drawers with mono block wood effect style worktops. Incorporating a one and half bowl sink unit with mixer tap & drainer. Four ring electric hob with stainless steel extractor over and integral Zanussi electric fan assisted oven beneath, integral dishwasher and Integral fridge/freezer. Large built in storage cupboard housing Viessmann combi boiler & space and plumbing for washing machine.