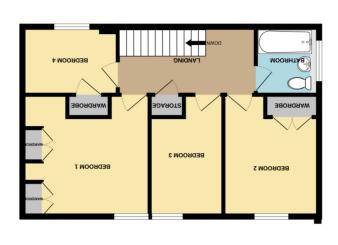

TOTAL FLOOR AREA: 1090 sq.ft. (101.2 sq.m.) approx.

1ST FLOOR 529 sq.ft. (49.1 sq.m.) approx.

GROUND FLOOR 561 sq.ft. (52.1 sq.m.) approx.

England, Scotland & Wales

EU Directive 2002/91/EC

## FIRST FLOOR LANDING

13' 3"  $\times$  6' 6" (4.04m  $\times$  1.98m) Via carpeted staircase. Smooth plastered coved ceiling with ceiling light point and access to loft. Carpet laid throughout. Built in storage cupboard with shelving for linen and towels etc.

## CONTEMPORARY SHOWER ROOM

6' 4" x 6' 0" (1.93m x 1.83m) UPVC obscure double glazed window to side aspect. Smooth plastered ceiling with inset spotlighting. Ceramic tiled walls and flooring throughout. Modern suite comprising of a push flush WC, wash basin inset to marble top with mixer tap and vanity storage unit. Walk in corner shower cubicle with thermostatic mixer shower with rainfall shower head and additional hand held hose. Chrome heated towel rail.

### **BEDROOM ONE**

12' 1" into wardrobe 12' 0" into door recess - narrowing to 9'9". UPVC double glazed window to rear aspect. Smooth plastered coved ceiling with ceiling light point. Built in wardrobes and drawer unit. Wall mounted panelled radiator. Carpet laid throughout.

### **BEDROOM TWO**

 $9'\,2'' \times 12'\,0'''$  into door recess - narrowing to 9'9'' to built in wardrobes. UPVC double glazed window to rear aspect. Coved ceiling with ceiling light point. Built in wardrobes. Wall mounted panelled radiator. Carpet laid throughout.

### **BEDROOM THREE**

12' 0" into door recess - narrowing to 10' 0" x 7'1". UPVC double glazed window to rear aspect. Coved ceiling with ceiling light point. Wall mounted panelled radiator. Carpet laid throughout.

### **BEDROOM FOUR**

9' 1" x 7' 4" (2.77m x 2.24m) UPVC double glazed window to front aspect. Coved ceiling with ceiling light point. Built in wardrobe. Wall mounted panelled radiator. Carpet laid throughout.