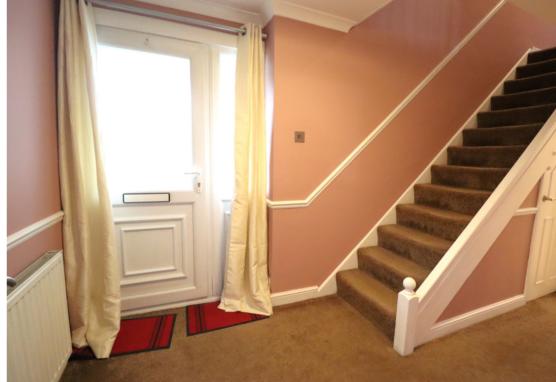

# ENTRANCE

Approached via a UPVC double glazed entrance door with obscure double glazed insert and matching side panel into entrance hall.

## ENTRANCE HALL

13'  $5'' \times 6'$   $5''' (4.09 \text{m} \times 1.96 \text{m})$  Smooth plastered coved ceiling with ceiling light point. Wall mounted panelled radiator. Built in understairs storage cupboard. Stairs rising to first floor. Wall mounted central heating thermostat. Built in cloaks storage cupboard. Carpet laid throughout. Door through to ground floor WC.