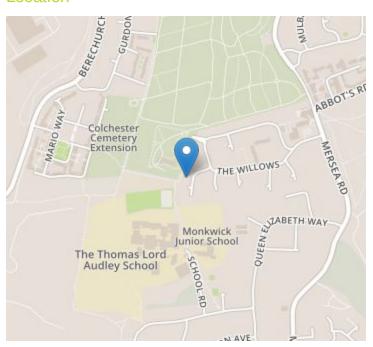

, airing cupboard, radiator.

# Property Details.

# **Bedroom Three**



7' 7'' x 7' 6'' (2.31m x 2.29m) Double glazed window to rear, radiator.

### **Shower Room**



Double glazed window to front, low level WC, pedestal wash hand basin, double shower cubicle, part tiled walls, radiator.

# Garage

Up and over door, power & light connected. External door leading to bin store.

# Outside



To the rear there is a generous lawn are with a paved driveway providing private parking for several cars and a path leading to the side access to the rear garden.

The east facing rear garden offers a sizeable paved patio area, with attractive flower beds, shrubs and tree surround, two gates providing side access, fully enclosed by panel fencing.

# Property Details.

## Floorplans



#### Location



### **Energy Ratings**





We have not carried out a structural survey and the services, appliances and specific fittings have not been tested. All photographs, measurements, floor plans and distances referred to are given as a guide only and should not be relied upon for the purchase of carpets or any other fixtures or fittings. Gardens, roof terraces, balconies and communal gardens as well as tenure and lease details cannot have their accuracy guaranteed for intending purchasers. Lease details, service ground rent (where applicable) are given as a guide only and should be checked and confirmed by your solicitor prior to exchange of contracts.