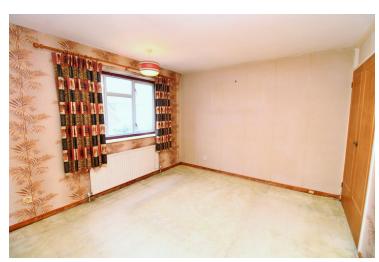

# Living Room

 $19' \ 4'' \times 10' \ 6''$  (5.89m x 3.20m) Double glazed doors to rear patio area, double glazed window to rear, gas fire, radiator.