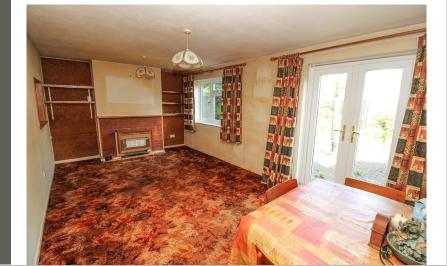

# Living Room

 $19' \ 4'' \times 10' \ 6''$  (5.89m x 3.20m) Double glazed doors to rear patio area, double glazed window to rear, gas fire, radiator.