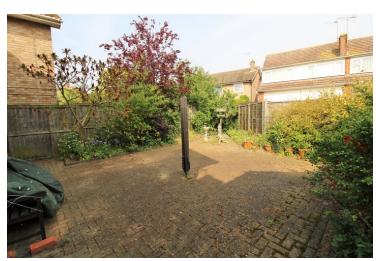

# Outside

To the rear there is a generous lawn are with a paved driveway providing private parking for several cars and a path leading to the side access to the rear garden.

The east facing rear garden offers a sizeable paved patio area, with attractive flower beds, shrubs and tree surround, two gates providing side access, fully enclosed by panel fencing.