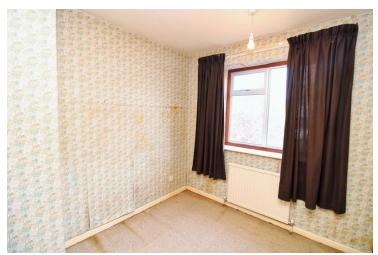

### **Bedroom One**

 $11' 4" \times 10' 8"$  (3.45m x 3.25m) Double glazed window to rear, double wardrobe, radiator.

# **Bedroom Two**

 $1\,1'\,4''\,x\,8'\,7''$  (3.45m x 2.62m) Double glazed window to front, airing cupboard, radiator.

# **Bedroom Three**

7' 7'' x 7' 6'' (2.31m x 2.29m) Double glazed window to rear, radiator.