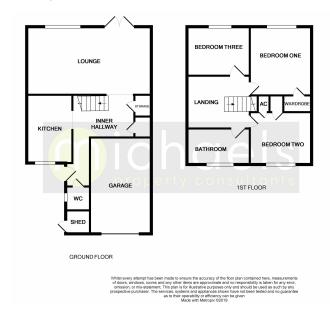

## Floorplans

#### Ground Floor

#### **Entrance Hall**

Cupboard housing boiler, storage cupboard, radiator, stairs to first floor.

### Cloakroom

UPVC frosted window to side, low level WC, pedestal wash hand basin, radiator.

### Kitchen

11' 8" x 7' 5" (3.56m x 2.26m) Double glazed window to front, range of base and eye level units with roll edge work surface over, inset sink unit with tap and drainer, integrated fridge/freezer, plumbing for washing machine and electric cooker, breakfast bar, serving hatch.

# Living Room

 $19' \ 4'' \times 10' \ 6''$  (5.89m x 3.20m) Double glazed doors to rear patio area, double glazed window to rear, gas fire, radiator.

#### First Floor

# Landing

Double glazed window to side, loft access.

### **Bedroom One**

 $11' 4" \times 10' 8"$  (3.45m x 3.25m) Double glazed window to rear, double wardrobe, radiator.

# **Bedroom Two**

 $1\,1'\,4''\,x\,8'\,7''$  (3.45m x 2.62m) Double glazed window to front, airing cupboard, radiator.

# **Bedroom Three**

7' 7'' x 7' 6'' (2.31m x 2.29m) Double glazed window to rear, radiator.

### **Shower Room**

Double glazed window to front, low level WC, pedestal wash hand basin, double shower cubicle, part tiled walls, radiator.

# Garage

Up and over door, power & light connected. External door leading to bin store.