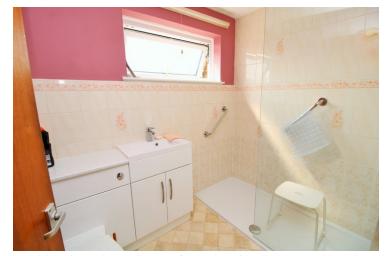

### **Shower Room**

Double glazed window to front, low level WC, pedestal wash hand basin, double shower cubicle, part tiled walls, radiator.