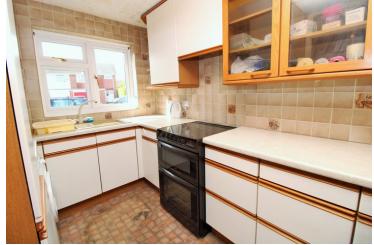

### Kitchen

11' 8" x 7' 5" (3.56m x 2.26m) Double glazed window to front, range of base and eye level units with roll edge work surface over, inset sink unit with tap and drainer, integrated fridge/freezer, plumbing for washing machine and electric cooker, breakfast bar, serving hatch.