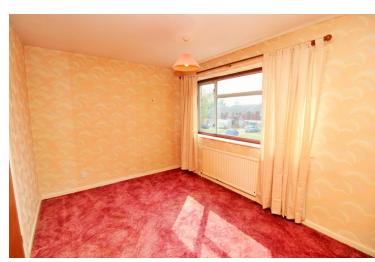

### **Bedroom One**

 $11' 4" \times 10' 8"$  (3.45m x 3.25m) Double glazed window to rear, double wardrobe, radiator.

# **Bedroom Two**

 $1\,1'\,4''\,x\,8'\,7''$  (3.45m x 2.62m) Double glazed window to front, airing cupboard, radiator.

# **Bedroom Three**

7' 7'' x 7' 6'' (2.31m x 2.29m) Double glazed window to rear, radiator.