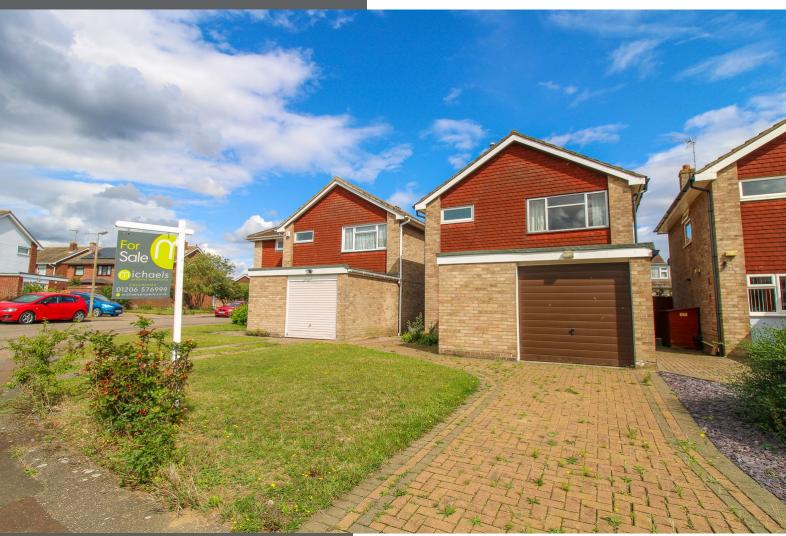

# 3 Wych Elm, Colchester, Essex. CO2 8PR.

GUIDE PRICE £240,000 - £260,000 Located on the The Willows a sought after area to the south of Colchester is this sizeable detached property offering huge potential. The property comprises of entrance hallway, ground floor cloakroom, fitted kitchen, generous living/dining room, three good size bedrooms and a newly fitted shower room. Externally the property also benefits of garage with power and light connected, front garden and a private driveway providing private parking for several cars and a low maintenance east facing rear garden.

# Garage

Up and over door, power & light connected. External door leading to bin store.

# Outside

To the rear there is a generous lawn are with a paved driveway providing private parking for several cars and a path leading to the side access to the rear garden.

The east facing rear garden offers a sizeable paved patio area, with attractive flower beds, shrubs and tree surround, two gates providing side access, fully enclosed by panel fencing.