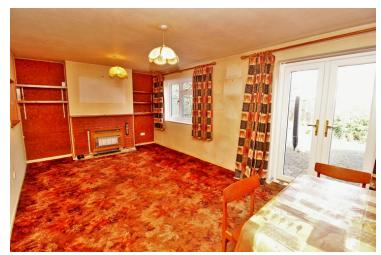

# Living Room

 $19' \ 4'' \times 10' \ 6''$  (5.89m x 3.20m) Double glazed doors to rear patio area, double glazed window to rear, gas fire, radiator.